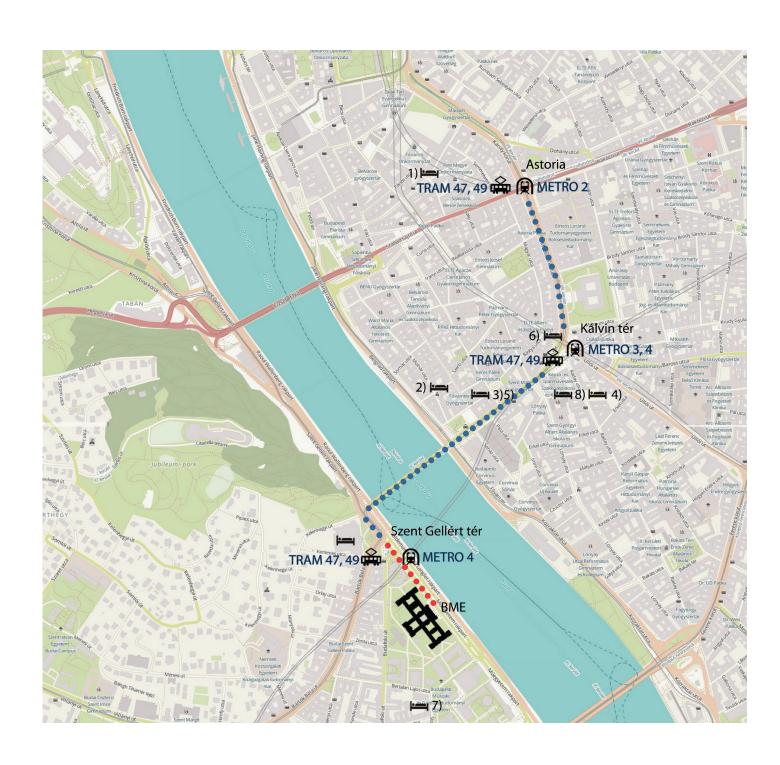

## Accommodation (close to BME - proposal)

1) Gerlóczy Cafe & Rooms deLux / 1052 Budapest, Gerlóczy utca 1.

About 50€/person/night

From hotel to Kálvin tér 10 min walk, or 1 stop by metro M3 from Ferenciek tere. From hotel to BME - 30 min walk or 15 min by metro: 1 stop by metro M3 from Ferenciek tere to Kálvin tér, then 2 stops by M4 from Kálvin tér to Szent Gellért tér http://www.gerloczy.hu/

2) Estillo Fashion Hotel Budapest / 1056 Budapest, Váci utca 83.

About 50€/person/night

From hotel to Kálvin tér 7 min walk, or 1 stop by tram 47, 48, 49,metro M4 from

From hotel to BME - 15 min walk or 1 stop by tram 47, 48, 49,metro M4 from Fővám tér to Szent Gellért tér

http://www.booking.com/hotel/hu/estilo-fashion.en-gb.html?aid=304142

3) Baron Residence / 1056 Budapest, Só utca 4.

About 50€/person/night

From hotel to Kálvin tér 7 min walk or 1 stop by tram 47, 48, 49,metro M4 from Fővám tér.

From hotel to BME - 15 min walk or 1 stop by tram 47, 48, 49,metro M4 from Fővám tér to Szent Gellért tér

http://www.booking.com/hotel/hu/residence-baron.hu.html?aid=304142

4) Ibis Budapest Centrum / 1092 Budapest, Raday utca 6.

About 40€/person/night

From hotel to Kálvin tér 3 min walk

From hotel to BME - 20 min walk or 2 stops by tram 47, 48, 49,metro M4 from Kálvin tér to Szent Gellért tér

http://www.booking.com/hotel/hu/ibis-budapest-centrum.html?aid=304142

5) Boutique Hotel Zara / 1056 Budapest, Só utca 6.

About 40€/person/night

From hotel to Kálvin tér 7 min walk, or 1 stop by tram 47, 48, 49,metro M4 from Fővám tér

From hotel to BME - 15 min walk or 1 stop by tram 47, 48, 49,metro M4 from Fövám tér to Szent Gellért tér

http://www.booking.com/hotel/hu/boutique-budapest.hu.html?aid=304142

6) Mercure Budapest Corona / 1053 Budapest, Kecskeméti utca 14.

About 40€/person/night

From hotel to Kálvin tér 3 min walk

From hotel to BME - 20 min walk or 2 stops by tram 47, 48, 49,metro M4 from Kálvin tér to Szent Gellért tér

http://www.booking.com/hotel/hu/mercure-budapest-korona.hu.html?aid=304142

7) Professor's Guest House of the BME / 1111 Budapest, Stoczek utca 5-7. About 33€/person/night

From hotel to Kálvin tér 25 min walk, or 2 stops by tram 47, 48, 49,metro M4 from Szent Gellért tér

From hotel to BME - 5 min walk within BME campus

http://www.otevszak.hu/en/bme-professor-guesthouse/services.html

8) Inn Side Hotel Kalvin House / 1093 Budapest, Gönczy Pál utca 6.

About 25€/person/night

From hotel to Kálvin tér 3 min walk

From hotel to BME - 17 min walk or 2 stops by tram 47, 48, 49, metro M4 from Kálvin tér to Szent Gellért tér

http://www.booking.com/hotel/hu/kalvinhouse.en-gb.html?aid=330843