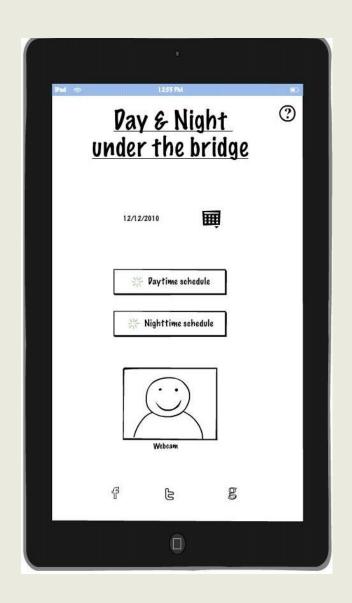

# Day&Night under the bridge

**ATHENS 2014** 

Group 1

WORKSHOP

What are the interventions?

How can you take part in it?