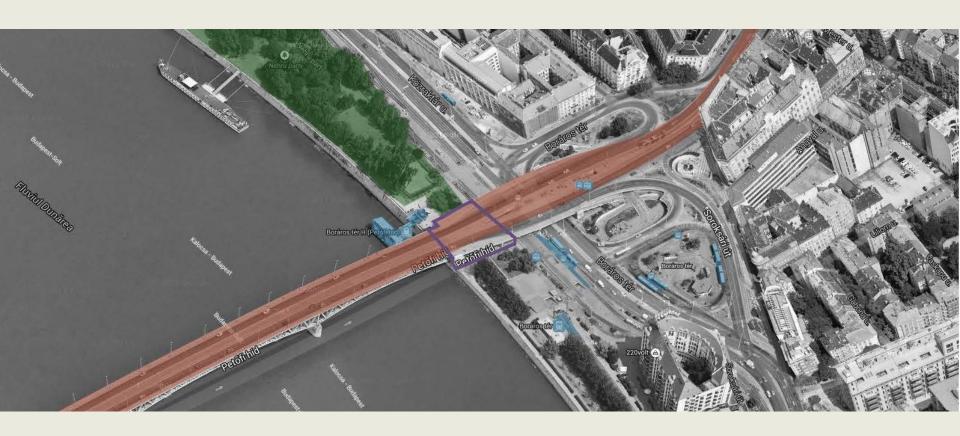

#### Location

**Issues** 

Project

- Functions of the place
- Safety
- Neighborhood
- River
- Access points

- transportation point
- people just pass by
- <u>illegal vendors</u>

- park with playground
- empty space under the bridge
- public transport stops
- infrastructure

- illegal activities
- <u>lighting</u>
- homeless

Access points

- flooding
- boat stop
- no access to the water
- get people closer to the river

• great accessibility (tram, underground, boat etc.)

• difficulties with crossing roads