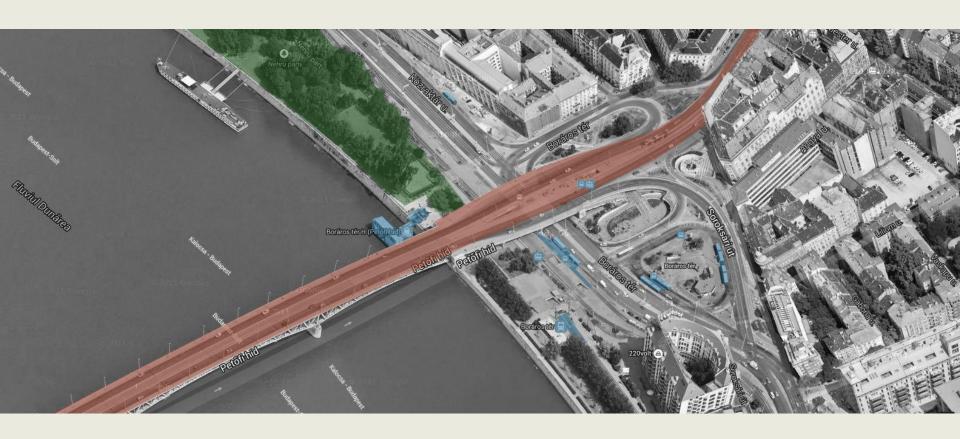

#### Location

**Issues** 

Project

- Functions of the place
- Safety
- Neighborhood
- River
- Access points

- transportation point
- people just pass by
- <u>illegal vendors</u>

- park with playground
- empty space under the bridge
- public transport stops
- infrastructure

- illegal activities
- <u>lighting</u>
- homeless

Access points

- flooding
- boat stop
- no access to the water
- get people closer to the river

• great accessibility (tram, underground, boat etc.)

• difficulties with crossing roads