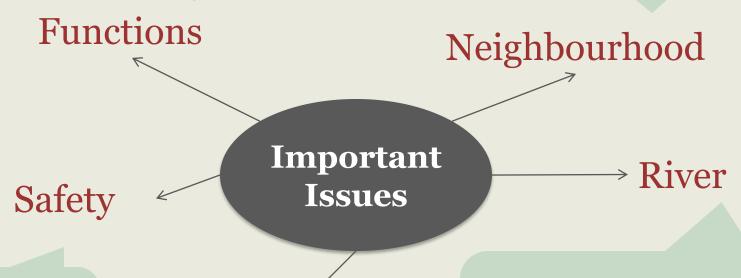

#### Location

**Issues** 

Project

- Functions of the place
- Safety
- Neighborhood
- River
- Access points

- transportation point
- people just pass by
- <u>illegal vendors</u>

- park with playground
- empty space under the bridge
- public transport stops
- infrastructure