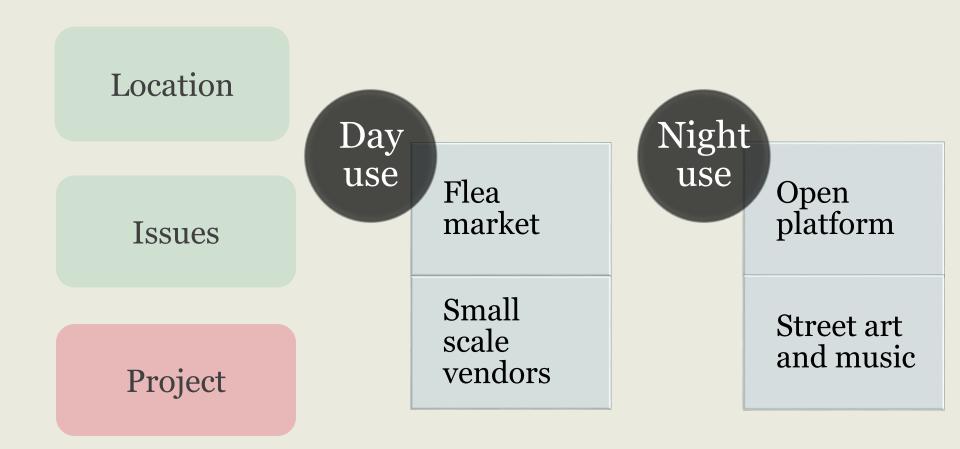

### Location

Issues

Project

## What are we doing?

Location

• Floor

**Issues** 

Ceiling

Project

Wall

Objects