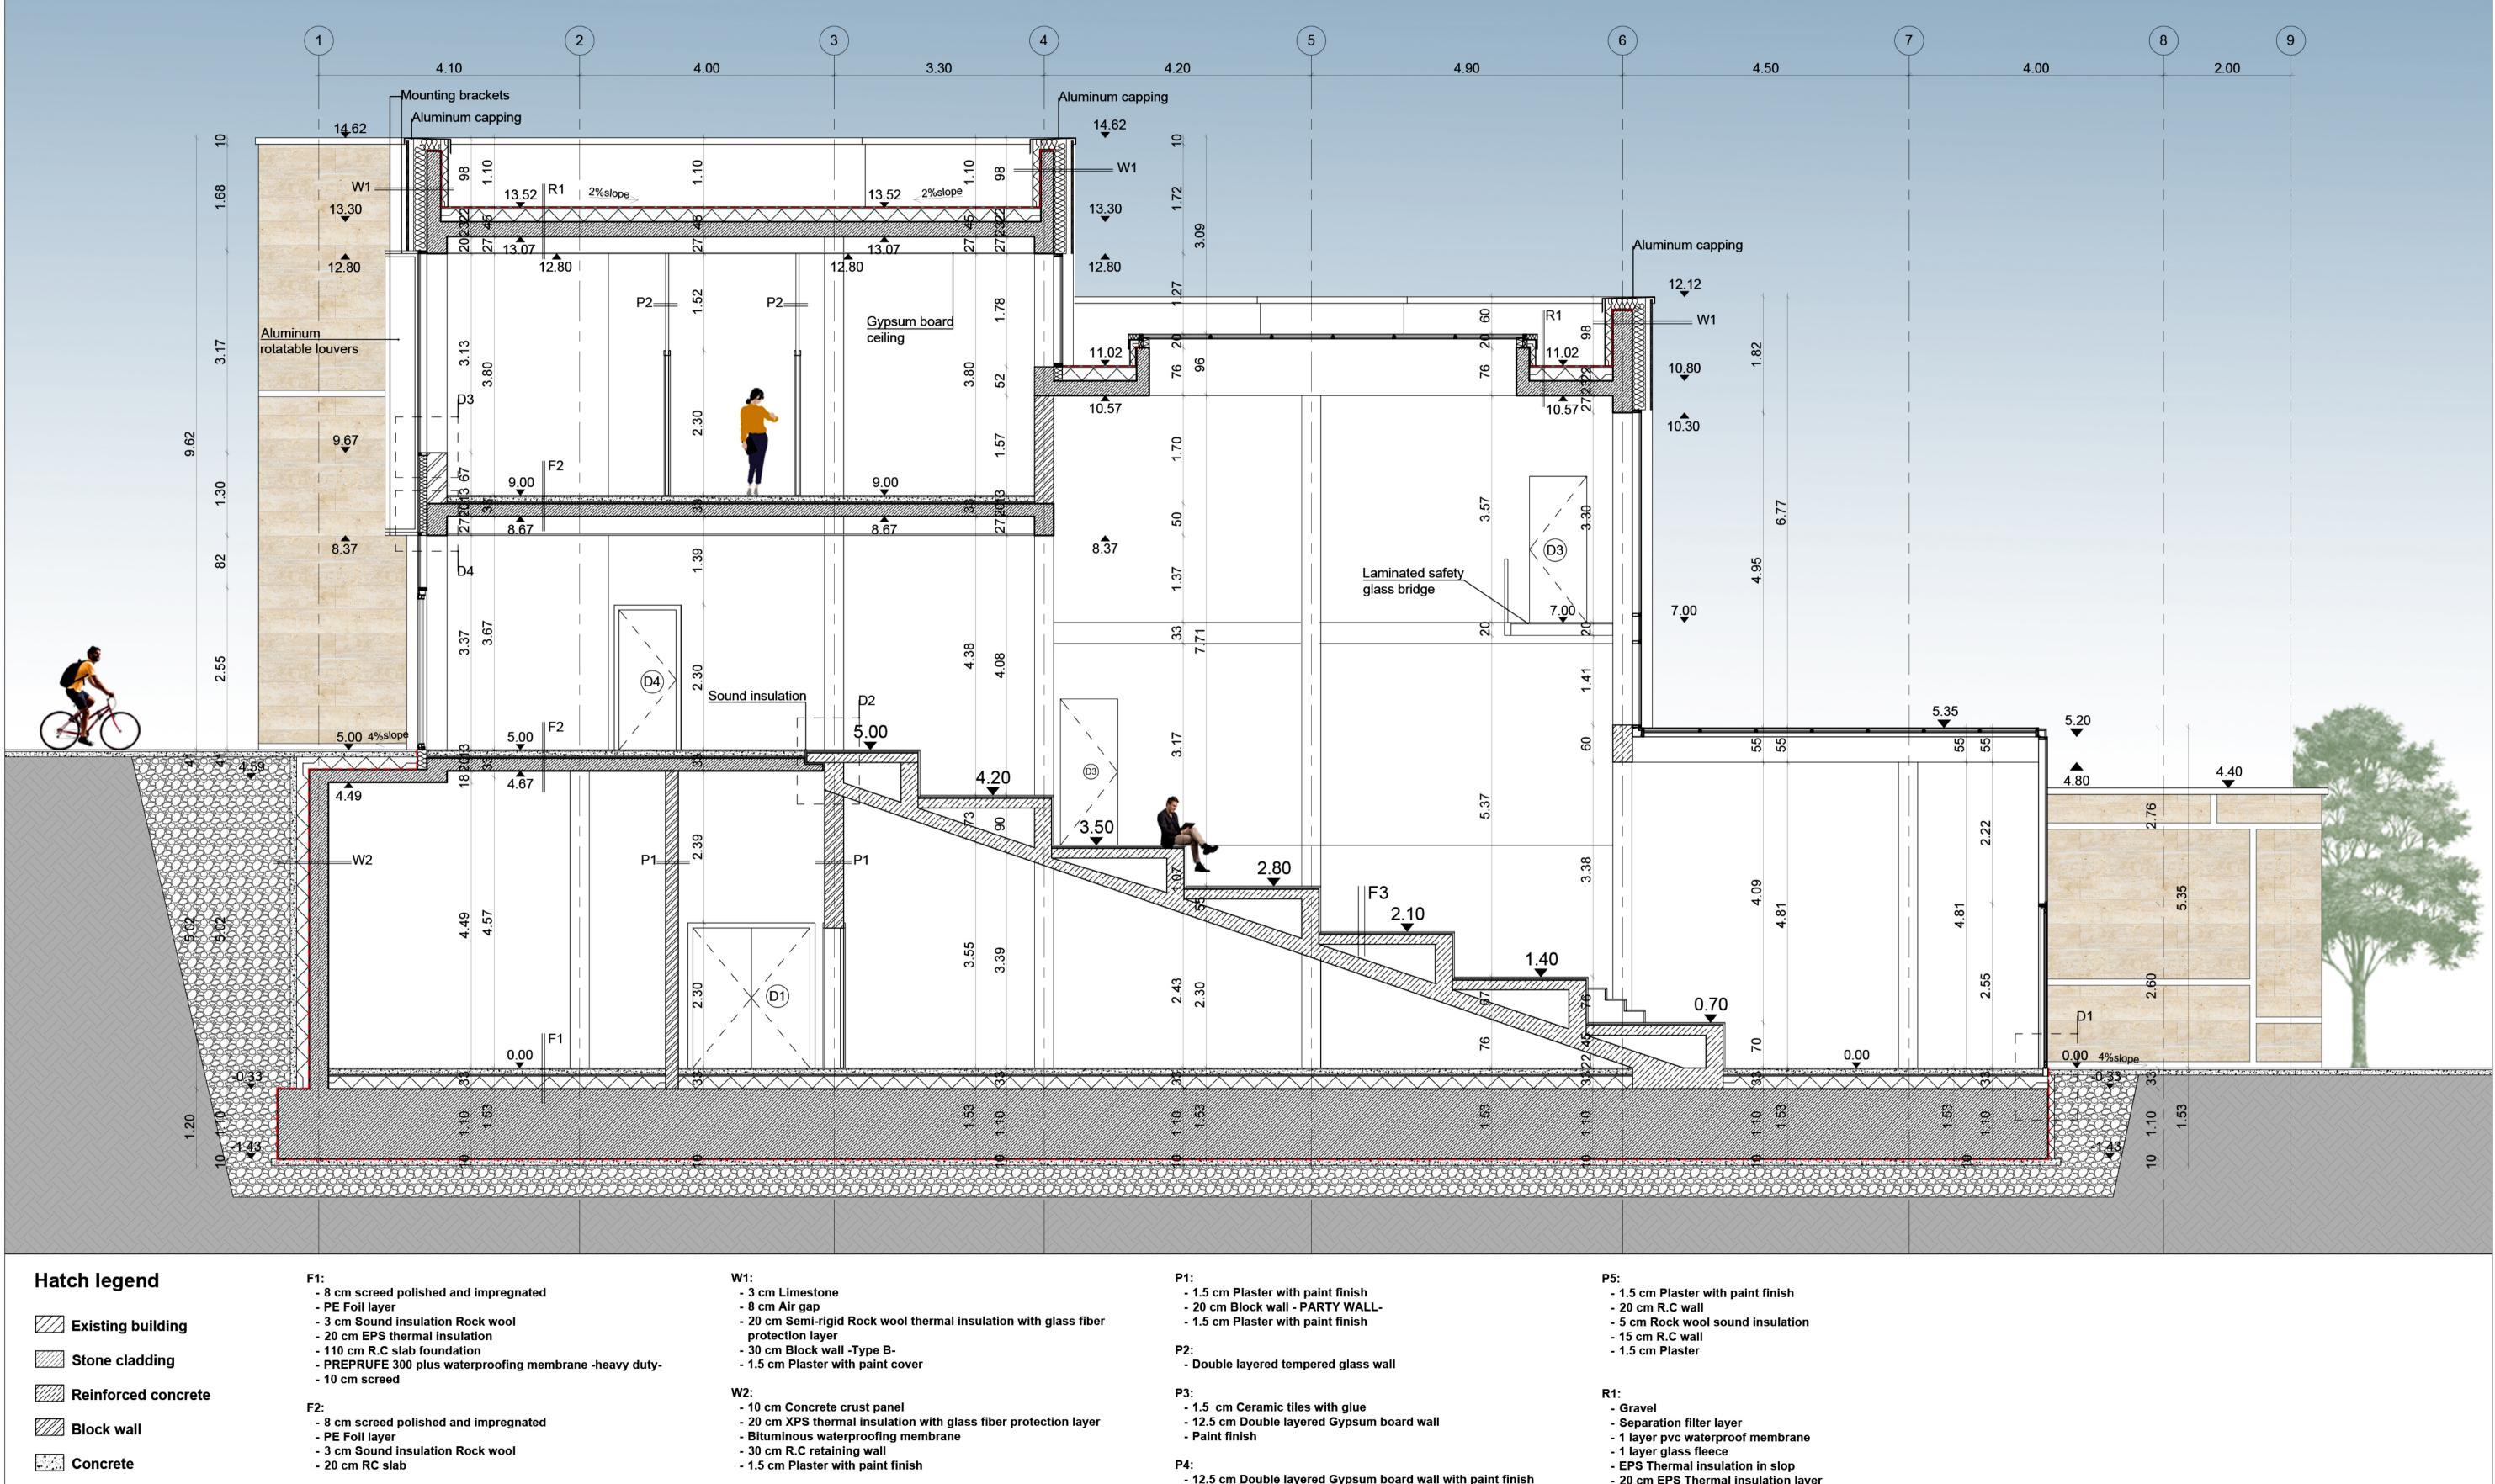

#### ALMELHEM, SABA

LEVEL 3 SCALE 1:100

ALMELHEM, SABA

**SECTION A-A** SCALE 1:100

#### SECTION B-B SCALE 1:100

SECTION C-C SCALE 1:100

#### ALMELHEM, SABA

F3:

Gravel

💹 Earth

- 2 cm parquet tiles fixed on wooden battens and wedges
- 3 cm Sound insulation Rock wool - 15 cm prefabricated R.C slab

- 30 cm R.C retaining wall
- 1.5 cm Plaster with paint finish

- 10 cm Concrete crust panel

W3:

- 20 cm XPS thermal insulation with glass fiber protection layer - PREPRUFE 300 plus waterproofing membrane -heavy duty-

- 12.5 cm Double layered Gypsum board wall with paint finish

- 20 cm EPS Thermal insulation layer
- Polyethylene plastic sheet Vapor barrier layer
- 23 cm RC slab

#### ALMELHEM, SABA

- 8 cm screed polished and impregnated
- PE Foil layer
- 3 cm Sound insulation Rock wool
- 20 cm EPS thermal insulation
- 110 cm R.C slab foundation PREPRUFE 300 plus
- waterproofing membrane -heavy duty-
- 10 cm screed