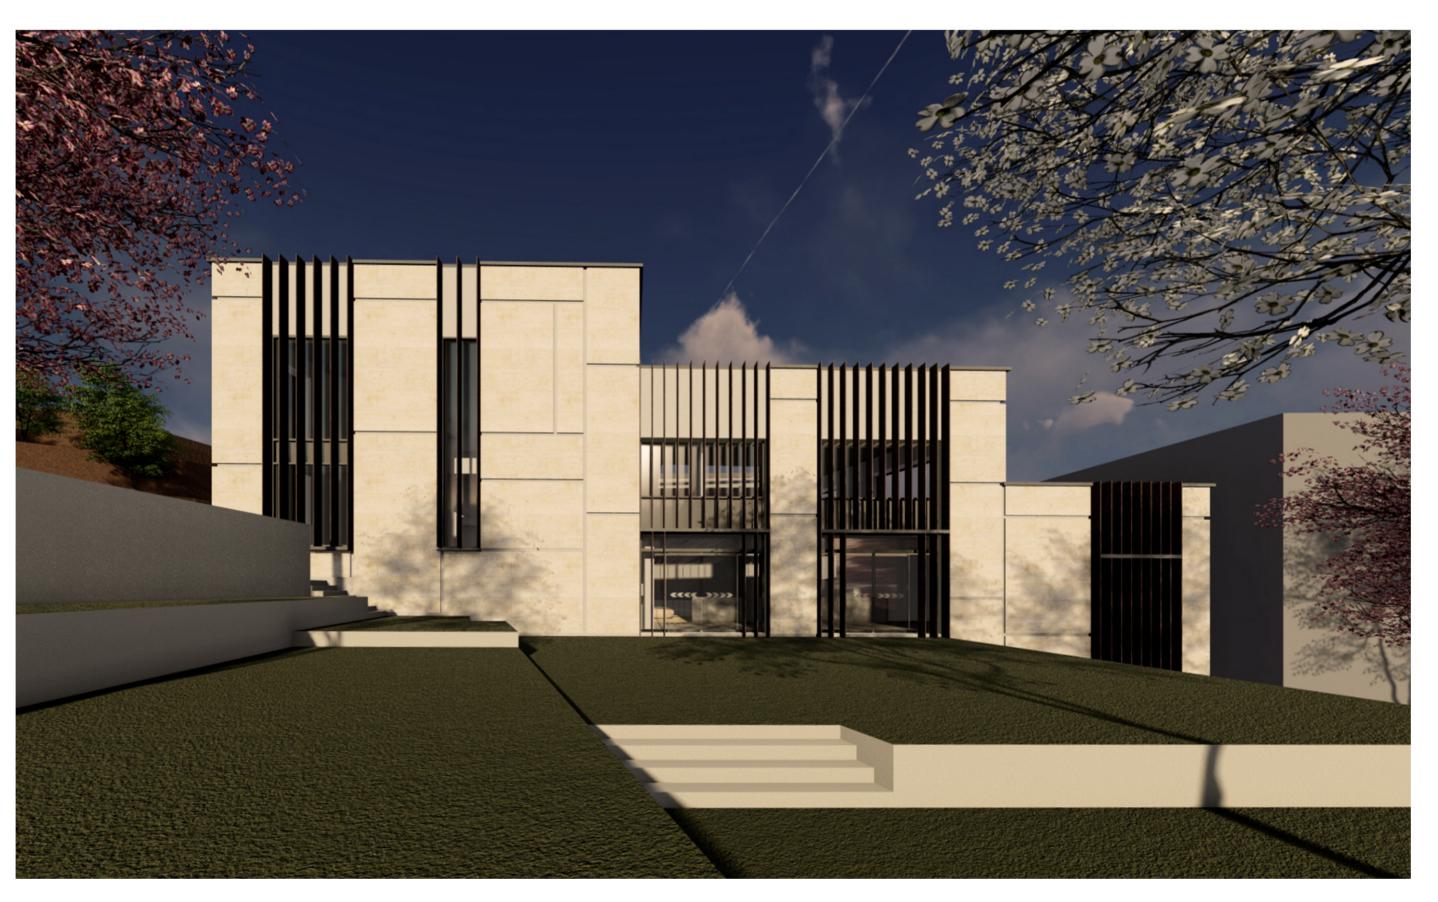

to different transportation options Safe area
- Weaknesses: Noise Traffic junction Train station – separation from Danub Surrounded with construction sites
- Opportunities:

Development already started Major Touristic destination Well served area - supporting functions Probability of traffic calming

- Threats: How to attract people Parking availability How to deal with slop







#### ALMELHEM, SABA







#### ALMELHEM, SABA





level 1 scale 1:100



#### ALMELHEM, SABA



LEVEL 3 SCALE 1:100





ALMELHEM, SABA



**SECTION A-A** SCALE 1:100





# DIPLOMA PROJECT BUDAFOK COWORKING ALMELHEM, SABA



#### SECTION B-B SCALE 1:100



SECTION C-C SCALE 1:100

#### ALMELHEM, SABA



NORTH EAST ELEVATION SCALE 1:100



SOUTH EAST ELEVATION SCALE 1:100



SOUTH WEST ELEVATION SCALE 1:100



ALMELHEM, SABA









#### ALMELHEM, SABA



F3:

Gravel

💹 Earth

- 2 cm parquet tiles fixed on wooden battens and wedges
- 3 cm Sound insulation Rock wool - 15 cm prefabricated R.C slab

- 30 cm R.C retaining wall
- 1.5 cm Plaster with paint finish

- 10 cm Concrete crust panel

W3:

- 20 cm XPS thermal insulation with glass fiber protection layer - PREPRUFE 300 plus waterproofing membrane -heavy duty-

- 12.5 cm Double layered Gypsum board wall with paint finish

- 20 cm EPS Thermal insulation layer
- Polyethylene plastic sheet Vapor barrier layer
- 23 cm RC slab

#### 2020 BUDAPEST, BUDAFOK

**SECTION A-A** SCALE 1:50

# DIPLOMA PROJECT

#### ALMELHEM, SABA



#### ALMELHEM, SABA



#### ALMELHEM, SABA



- 8 cm screed polished and impregnated
- PE Foil layer
- 3 cm Sound insulatio