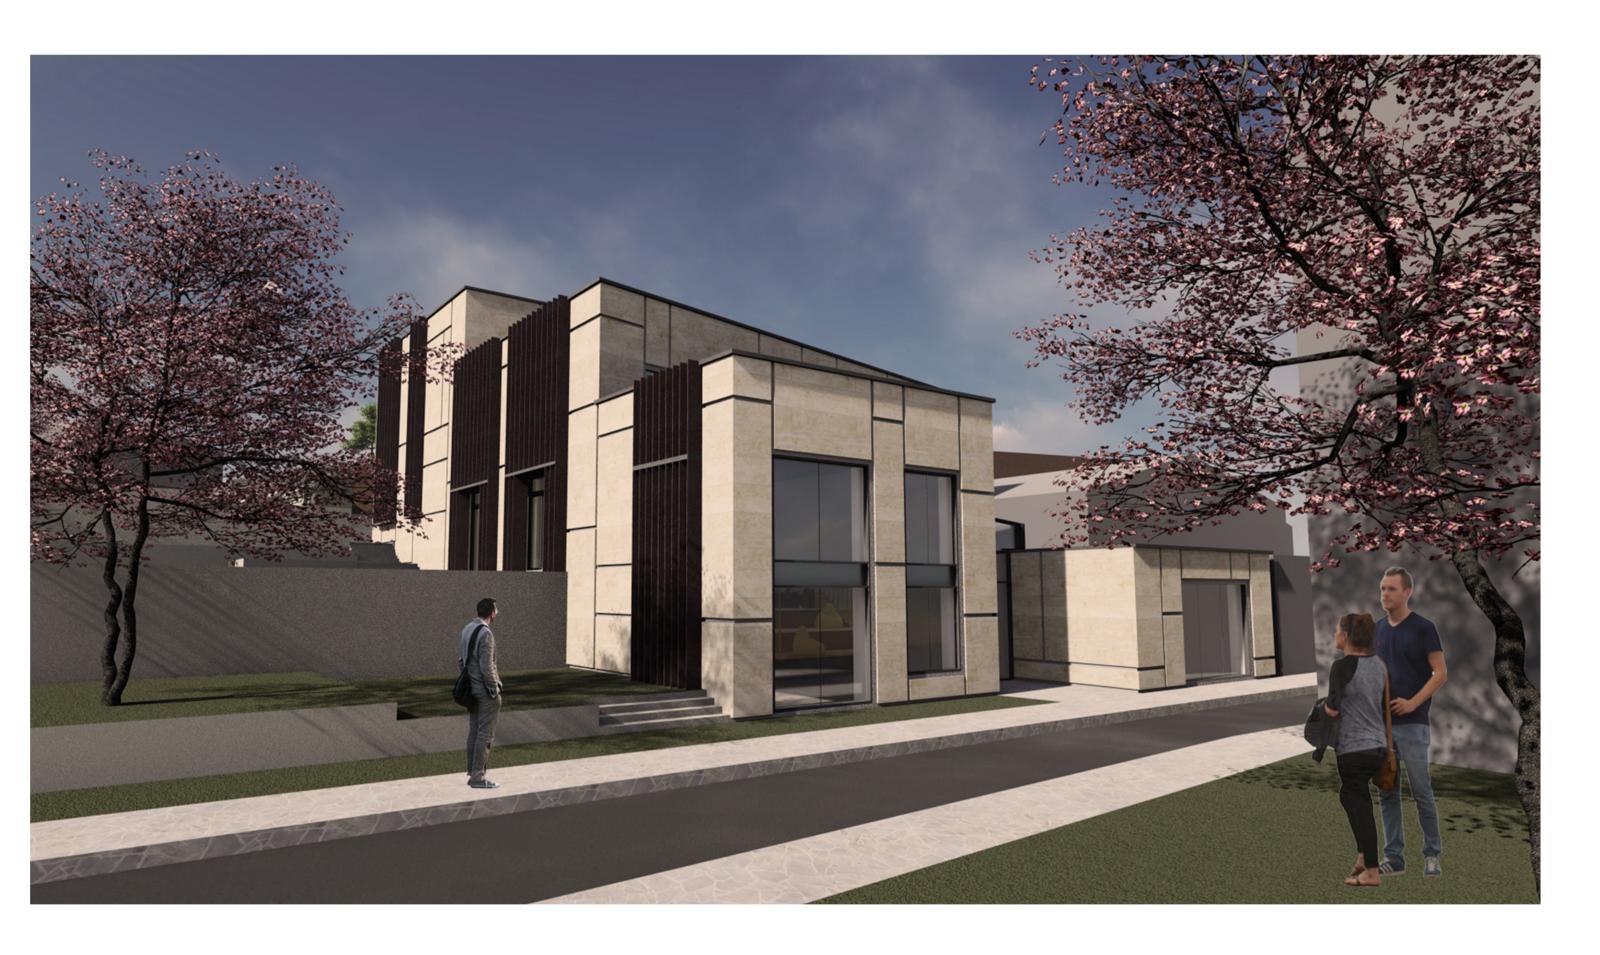

#### ALMELHEM, SABA

**Coworking space** is a space where freelancers, designers, small business owners share a common place to work. In general Budapest is a hub for arts and design, as well as Budafok is known by its artists, sculptors, musicians, and designers where you can find more than 20 art studios in the neighborhood. Simultaneously, the number of startup businesses and entrepreneurs are growing up. Hence, offering affordable, convenient, and inspiring space for them will help to meet their unique needs.

The targeted groups are artist, sculptors, and freelancers where they can work freely in a creative and inspiring space with a visual and genuine connection with the surrounding environment.

#### Site Analysis:

Budafok is a neighborhood in Budapest, Hungary. It is located in the southwestern part of Buda, near the Danube, and belongs to District XXII. The village was known for wine and champagne making, it was home to what used to be the most important vineyard of the greater Budapest area as well as Central Hungary. Study area extends along Kossuth Lajos utca to the south where Budafok train station stands on the middle of the area. There are many landmarks around like: Saint Leopold Church, Budafok wine-cellars, castles, chapel, Calvary, ... etc. The chosen plot is the last plot on the study area which is located on Tóth József junction.