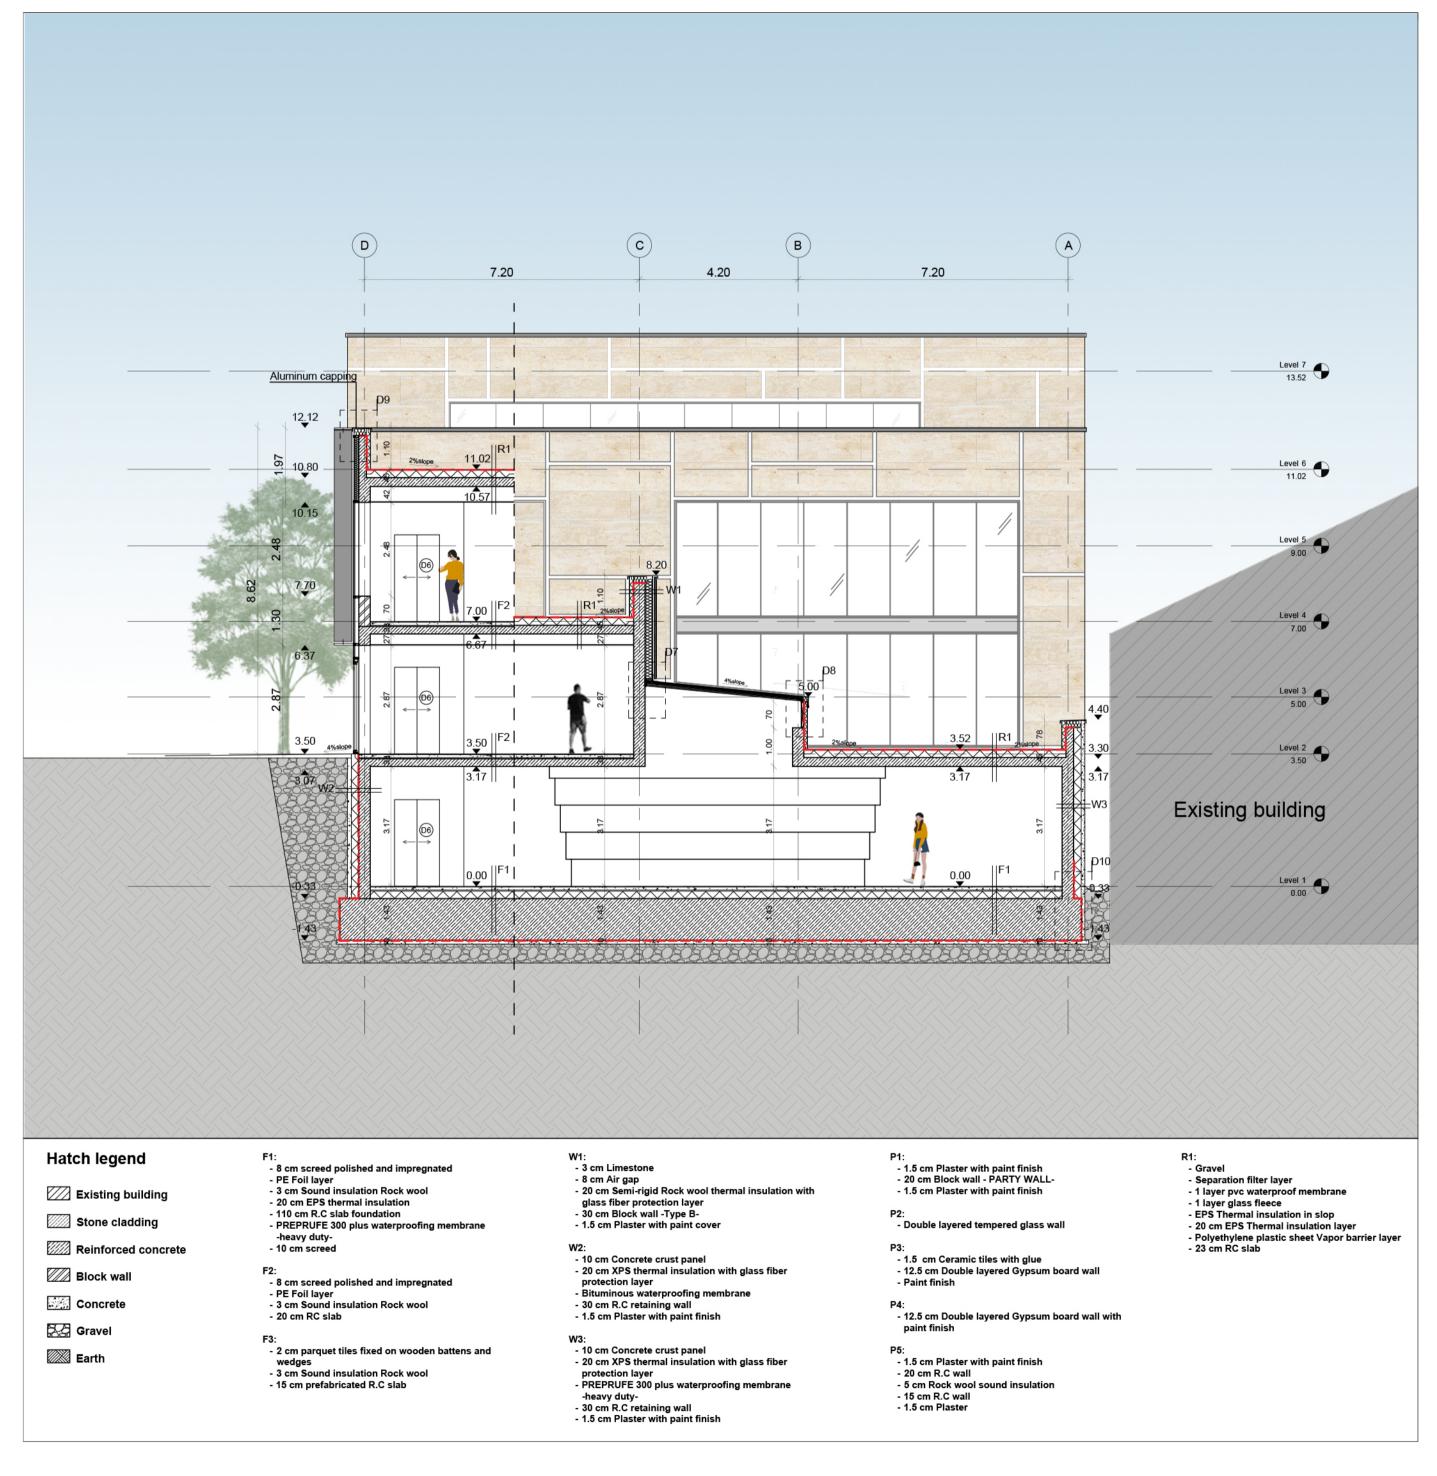

#### SECTION B-B SCALE 1:100

SECTION C-C SCALE 1:100

#### ALMELHEM, SABA

F3:

Gravel

💹 Earth

- 2 cm parquet tiles fixed on wooden battens and wedges
- 3 cm Sound insulation Rock wool - 15 cm prefabricated R.C slab

- 30 cm R.C retaining wall
- 1.5 cm Plaster with paint finish

- 10 cm Concrete crust panel

W3:

- 20 cm XPS thermal insulation with glass fiber protection layer - PREPRUFE 300 plus waterproofing membrane -heavy duty-

- 12.5 cm Double layered Gypsum board wall with paint finish

- 20 cm EPS Thermal insulation layer
- Polyethylene plastic sheet Vapor barrier layer
- 23 cm RC slab

#### ALMELHEM, SABA

- 8 cm screed polished and impregnated
- PE Foil layer
- 3 cm Sound insulation Rock wool
- 20 cm EPS thermal insulation
- 110 cm R.C slab foundation PREPRUFE 300 plus
- waterproofing membrane -heavy duty-
- 10 cm screed

#### 2020 BUDAPEST, BUDAFOK

- 8 cm screed polished and impregnated - PE Foil layer - 3cm Sound insulation Rock wool 20 cm RC slab

#### WI2:

- 10 cm Concrete crust panel
- 20 cm XPS thermal insulation with glass fiber protection layer
- Bituminous waterproofing membrane
- 30cm R.C retaining wall
- 1.5 cm Plaster with paint finish

DETAILS SCALE 1:5