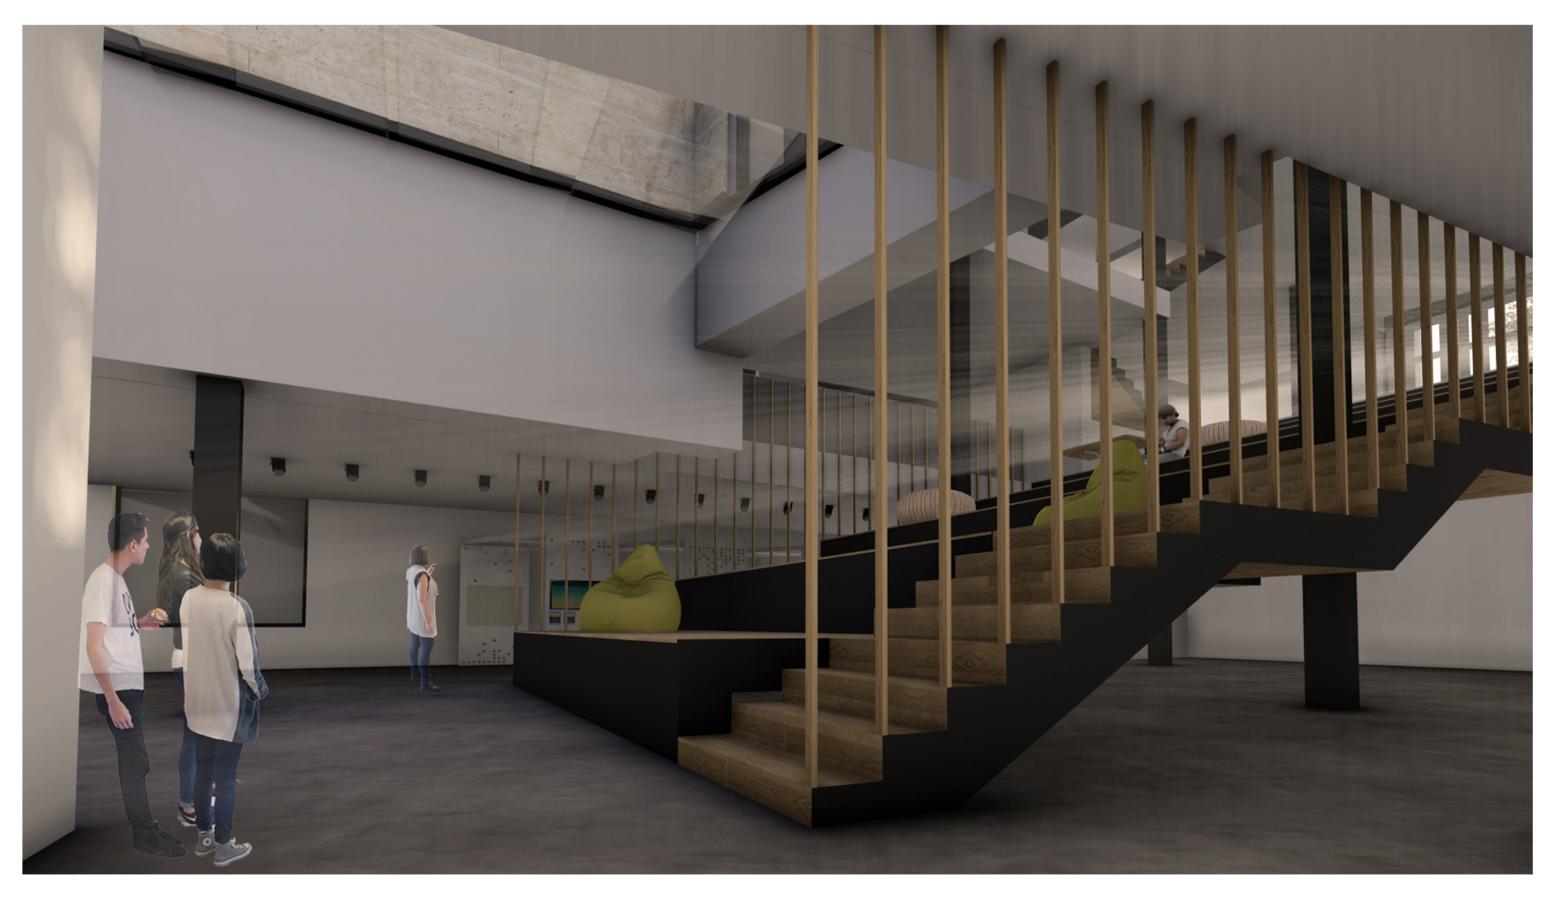

#### ALMELHEM, SABA

**Coworking space** is a space where freelancers, designers, small business owners share a common place to work. In general Budapest is a hub for arts and design, as well as Budafok is known by its artists, sculptors, musicians, and designers where you can find more than 20 art studios in the neighborhood. Simultaneously, the number of startup businesses and entrepreneurs are growing up. Hence, offering affordable, convenient, and inspiring space for them will help to meet their unique needs.

The targeted groups are artist, sculptors, and freelancers where they can work freely in a creative and inspiring space with a visual and genuine connection with the surrounding environment.