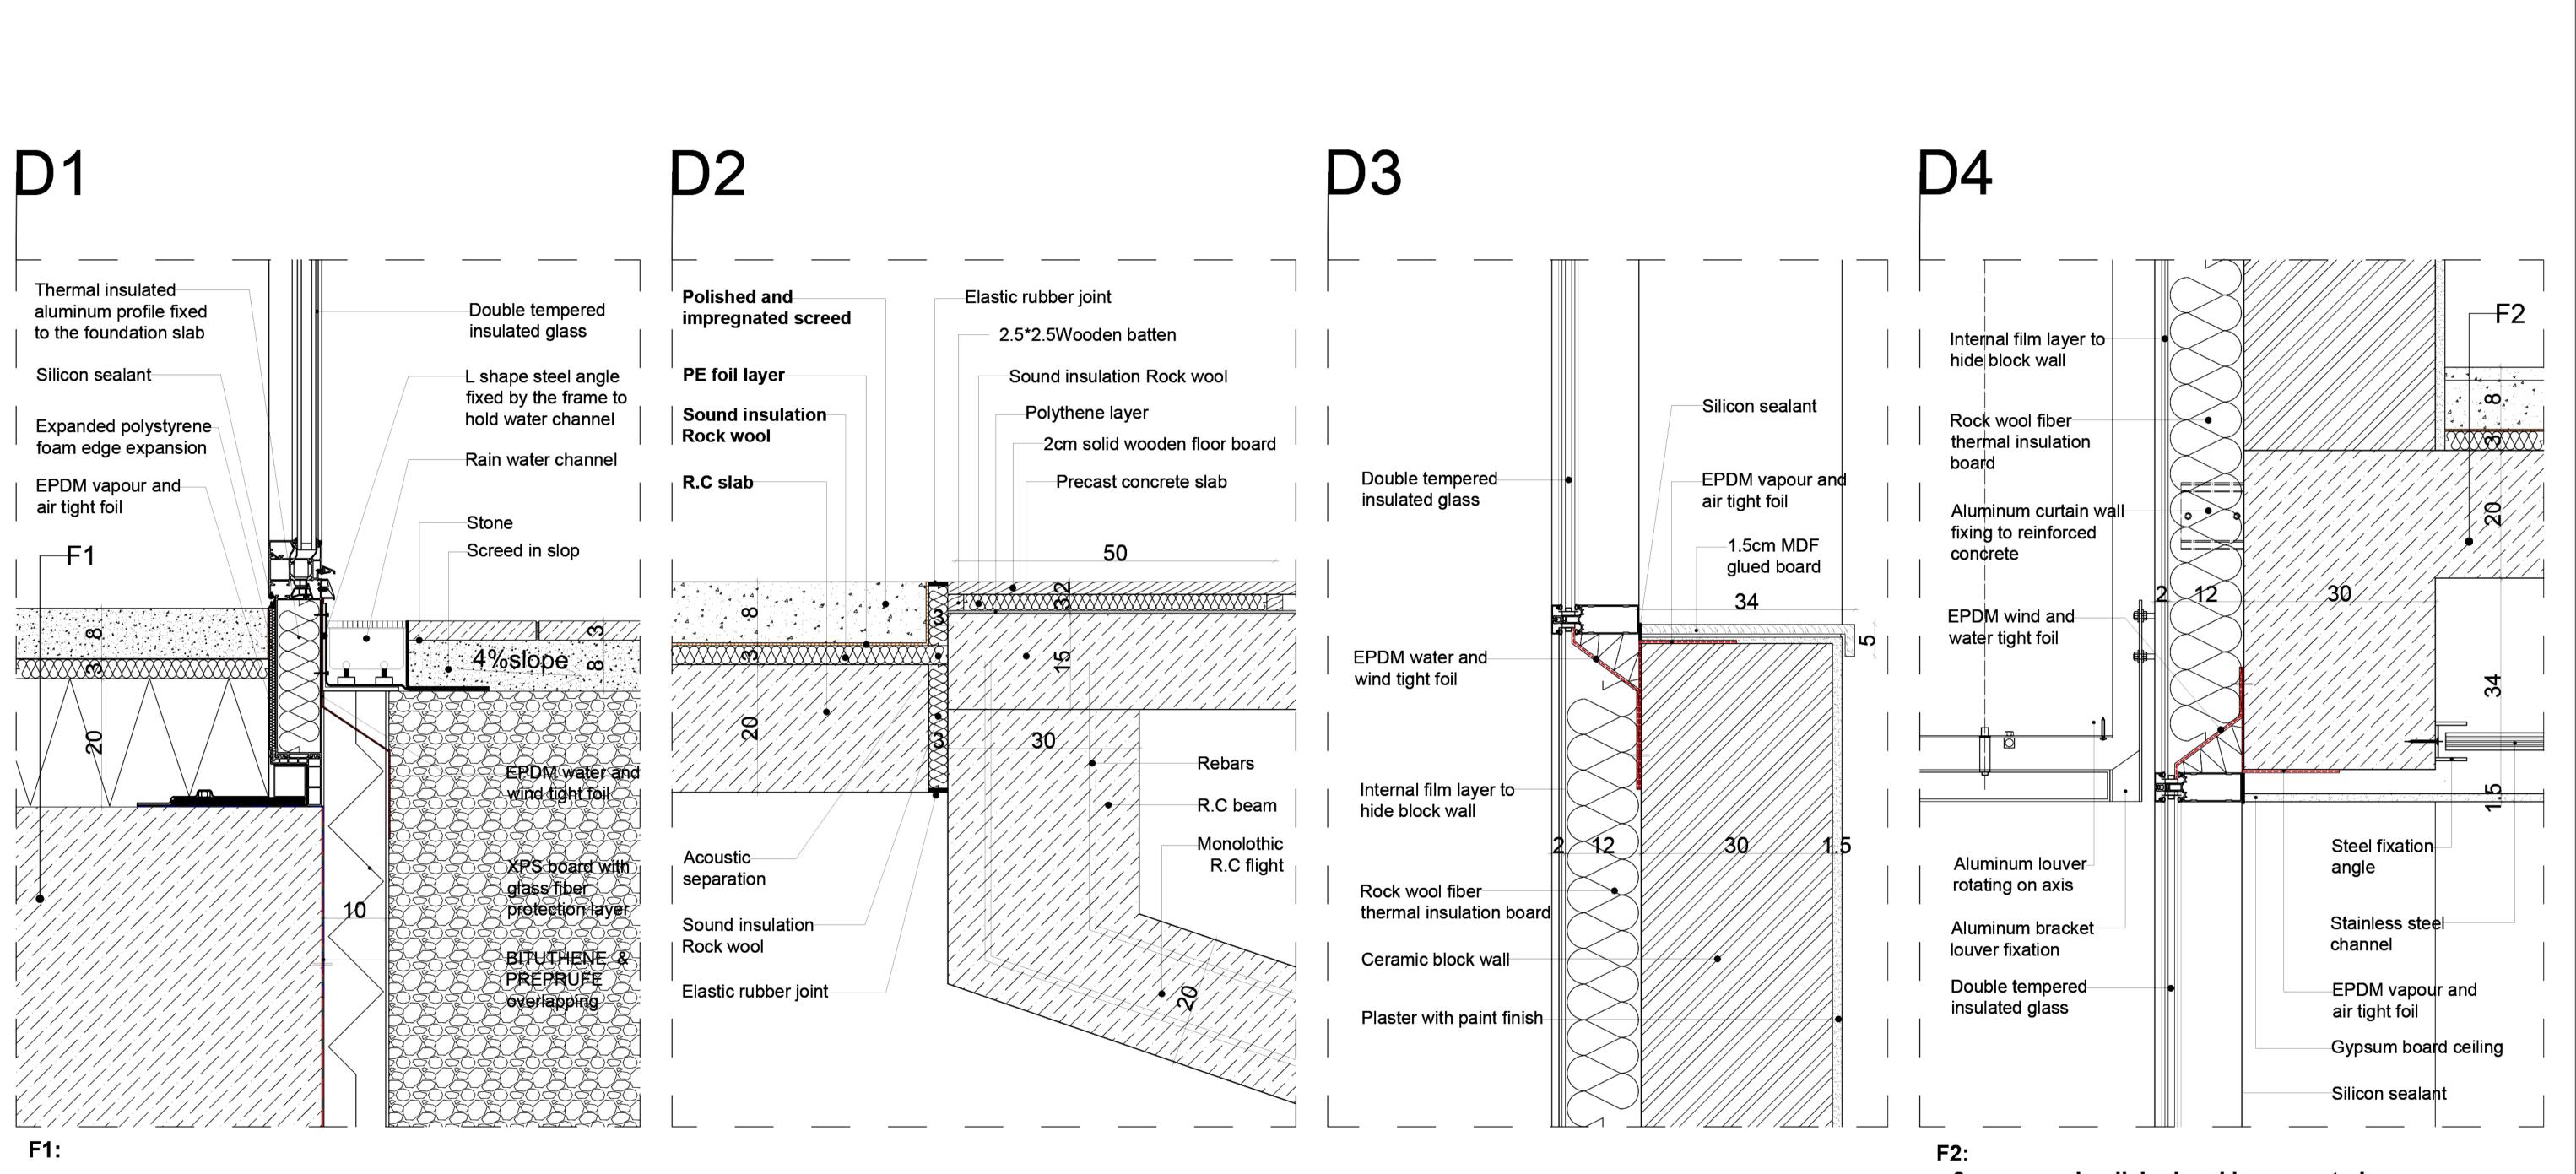

DETAILS SCALE 1:5

#### WI2:

- 10 cm Concrete crust panel
- 20 cm XPS thermal insulation with glass fiber protection layer
- Bituminous waterproofing membrane
- 30cm R.C retaining wall
- 1.5 cm Plaster with paint finish

DETAILS SCALE 1:5

#### ALMELHEM, SABA

DETAILS SCALE 1:5