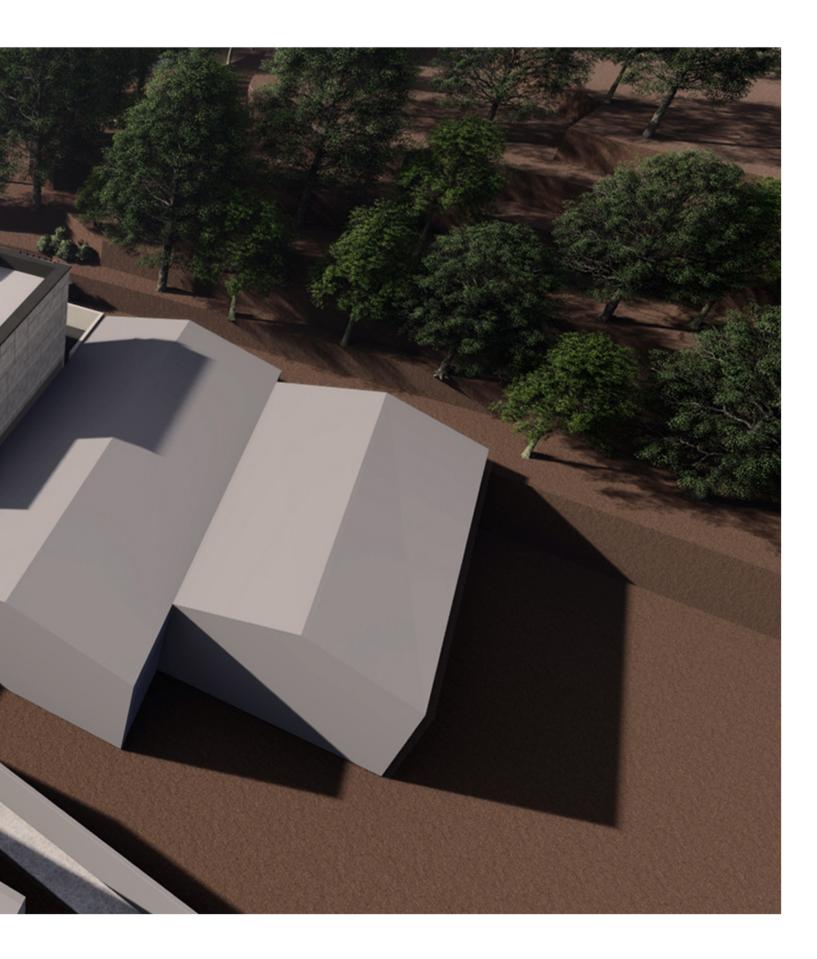

#### Site Analysis:

Budafok is a neighborhood in Budapest, Hungary. It is located in the southwestern part of Buda, near the Danube, and belongs to District XXII. The village was known for wine and champagne making, it was home to what used to be the most important vineyard of the greater Budapest area as well as Central Hungary. Study area extends along Kossuth Lajos utca to the south where Budafok train station stands on the middle of the area. There are many landmarks around like: Saint Leopold Church, Budafok wine-cellars, castles, chapel, Calvary, ... etc. The chosen plot is the last plot on the study area which is located on Tóth József junction.