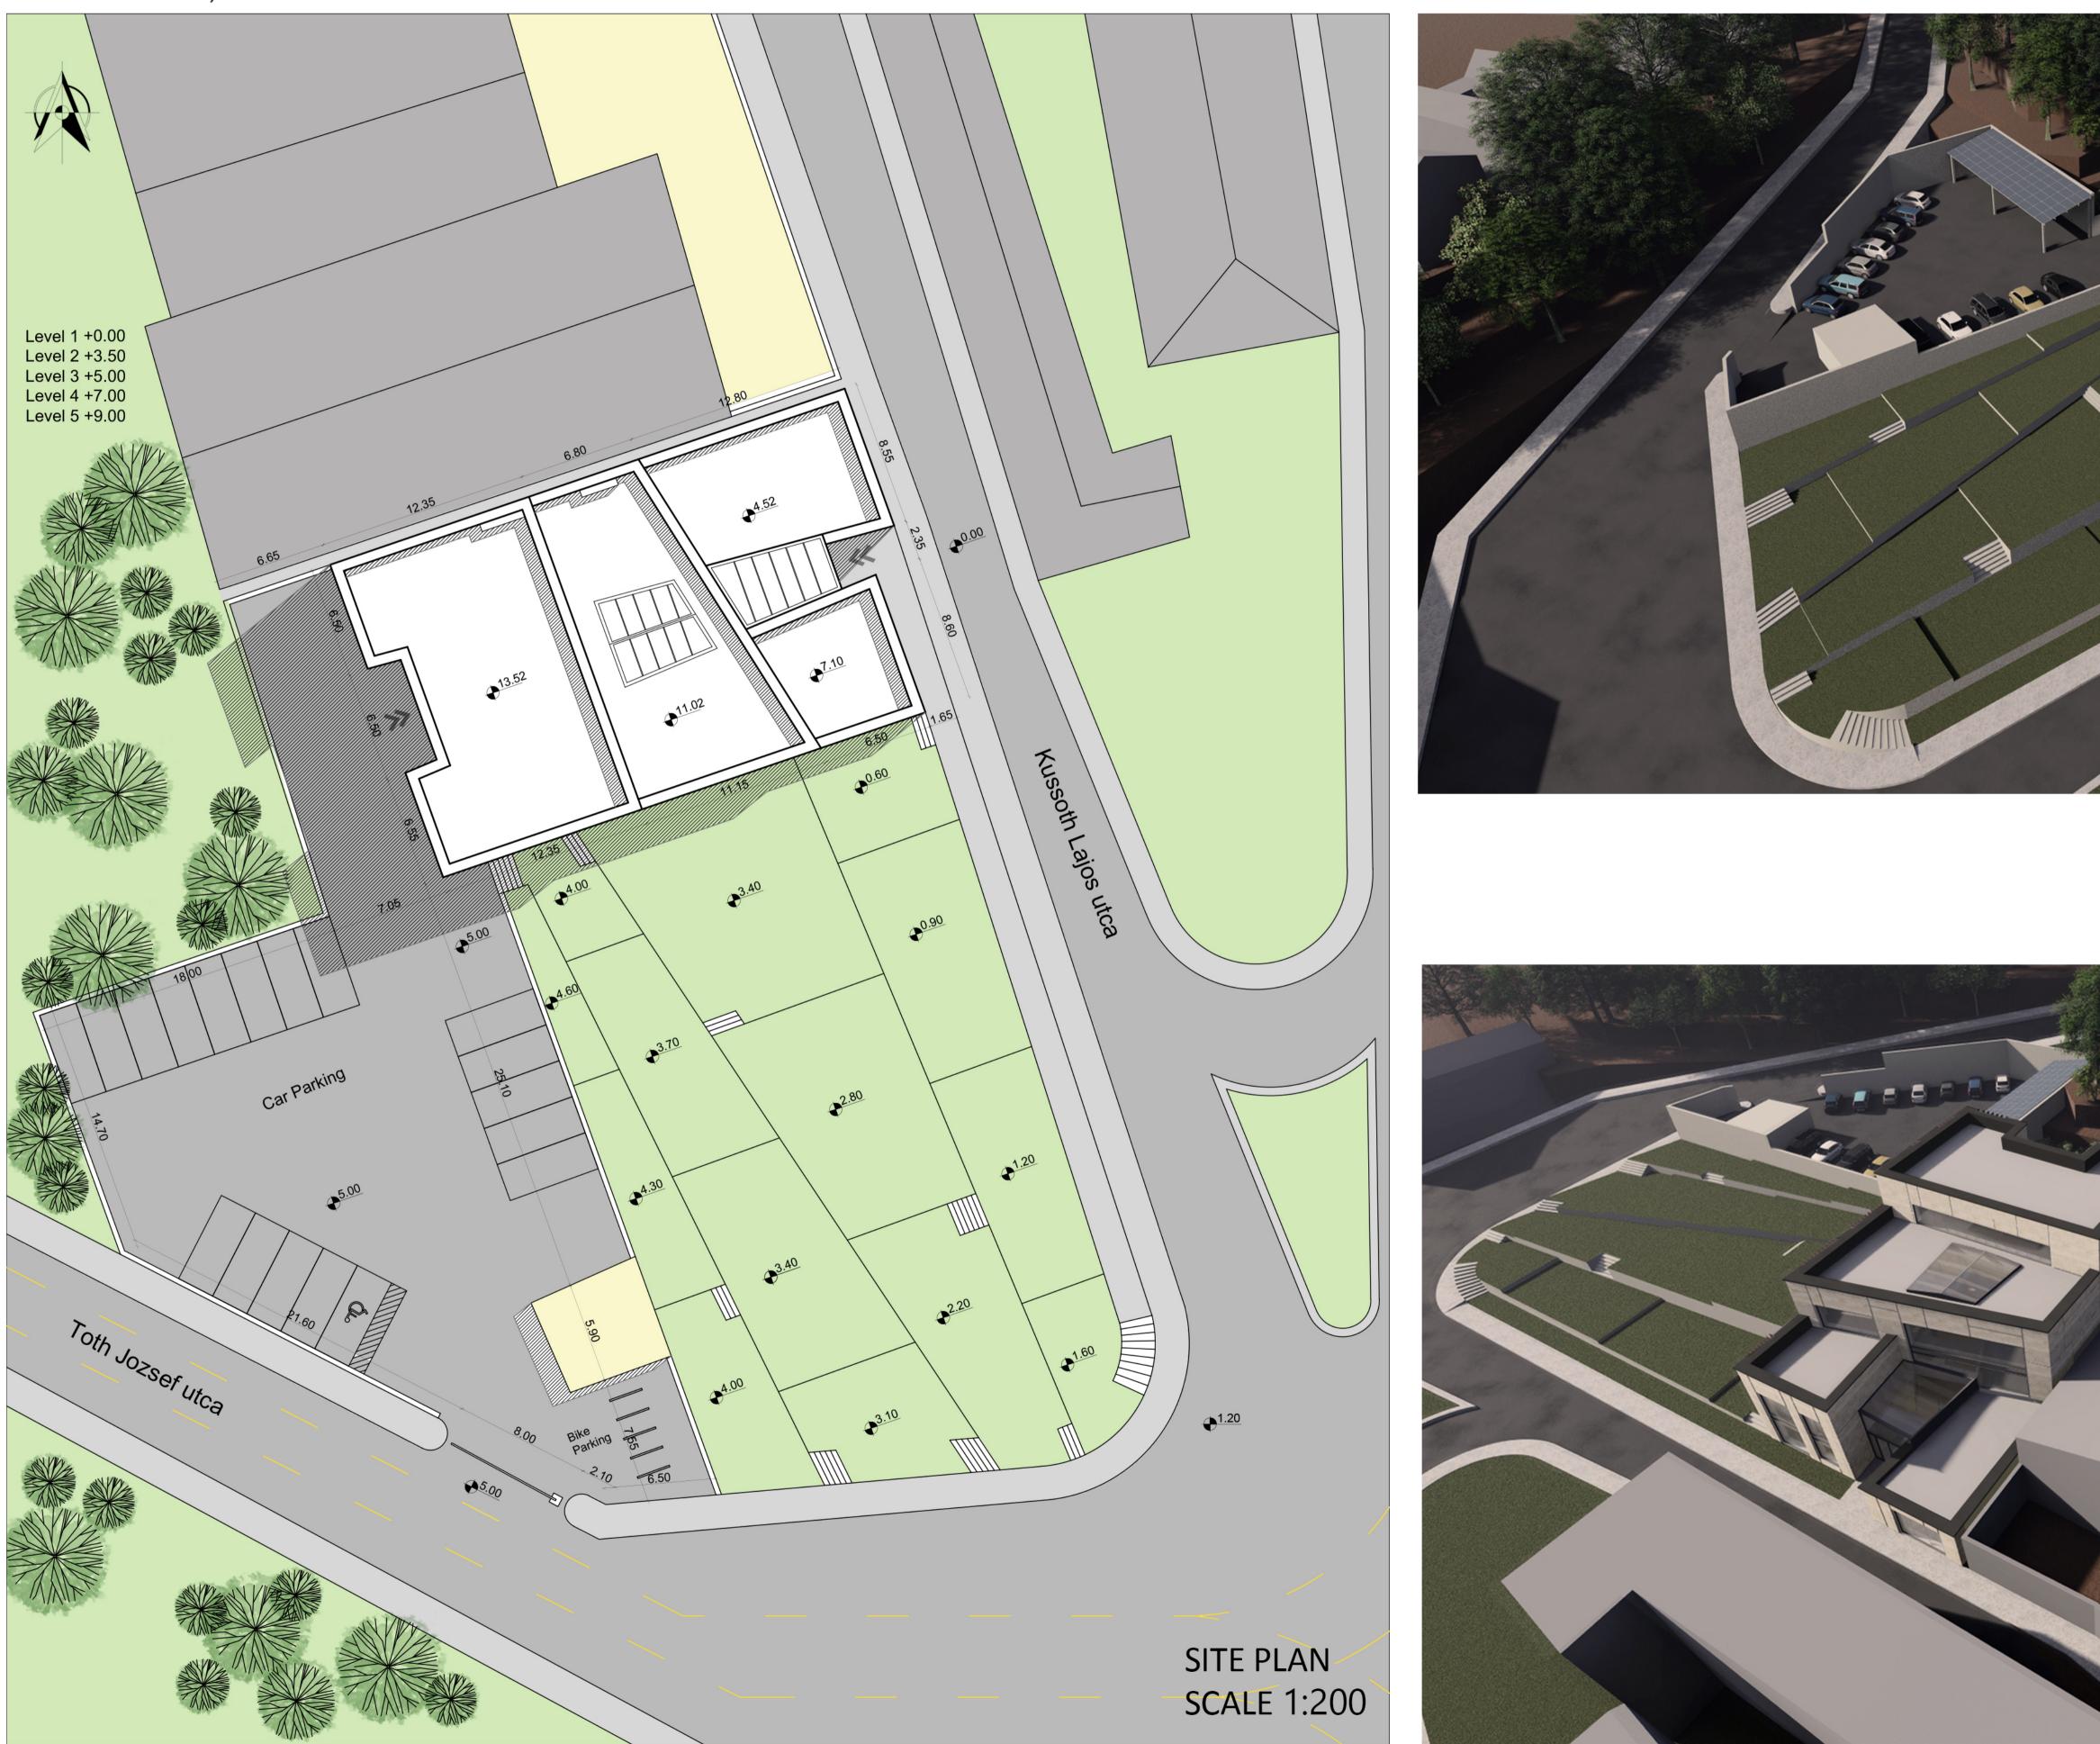

#### Site Analysis:

Budafok is a neighborhood in Budapest, Hungary. It is located in the southwestern part of Buda, near the Danube, and belongs to District XXII. The village was known for wine and champagne making, it was home to what used to be the most important vineyard of the greater Budapest area as well as Central Hungary. Study area extends along Kossuth Lajos utca to the south where Budafok train station stands on the middle of the area. There are many landmarks around like: Saint Leopold Church, Budafok wine-cellars, castles, chapel, Calvary, ... etc. The chosen plot is the last plot on the study area which is located on Tóth József junction.