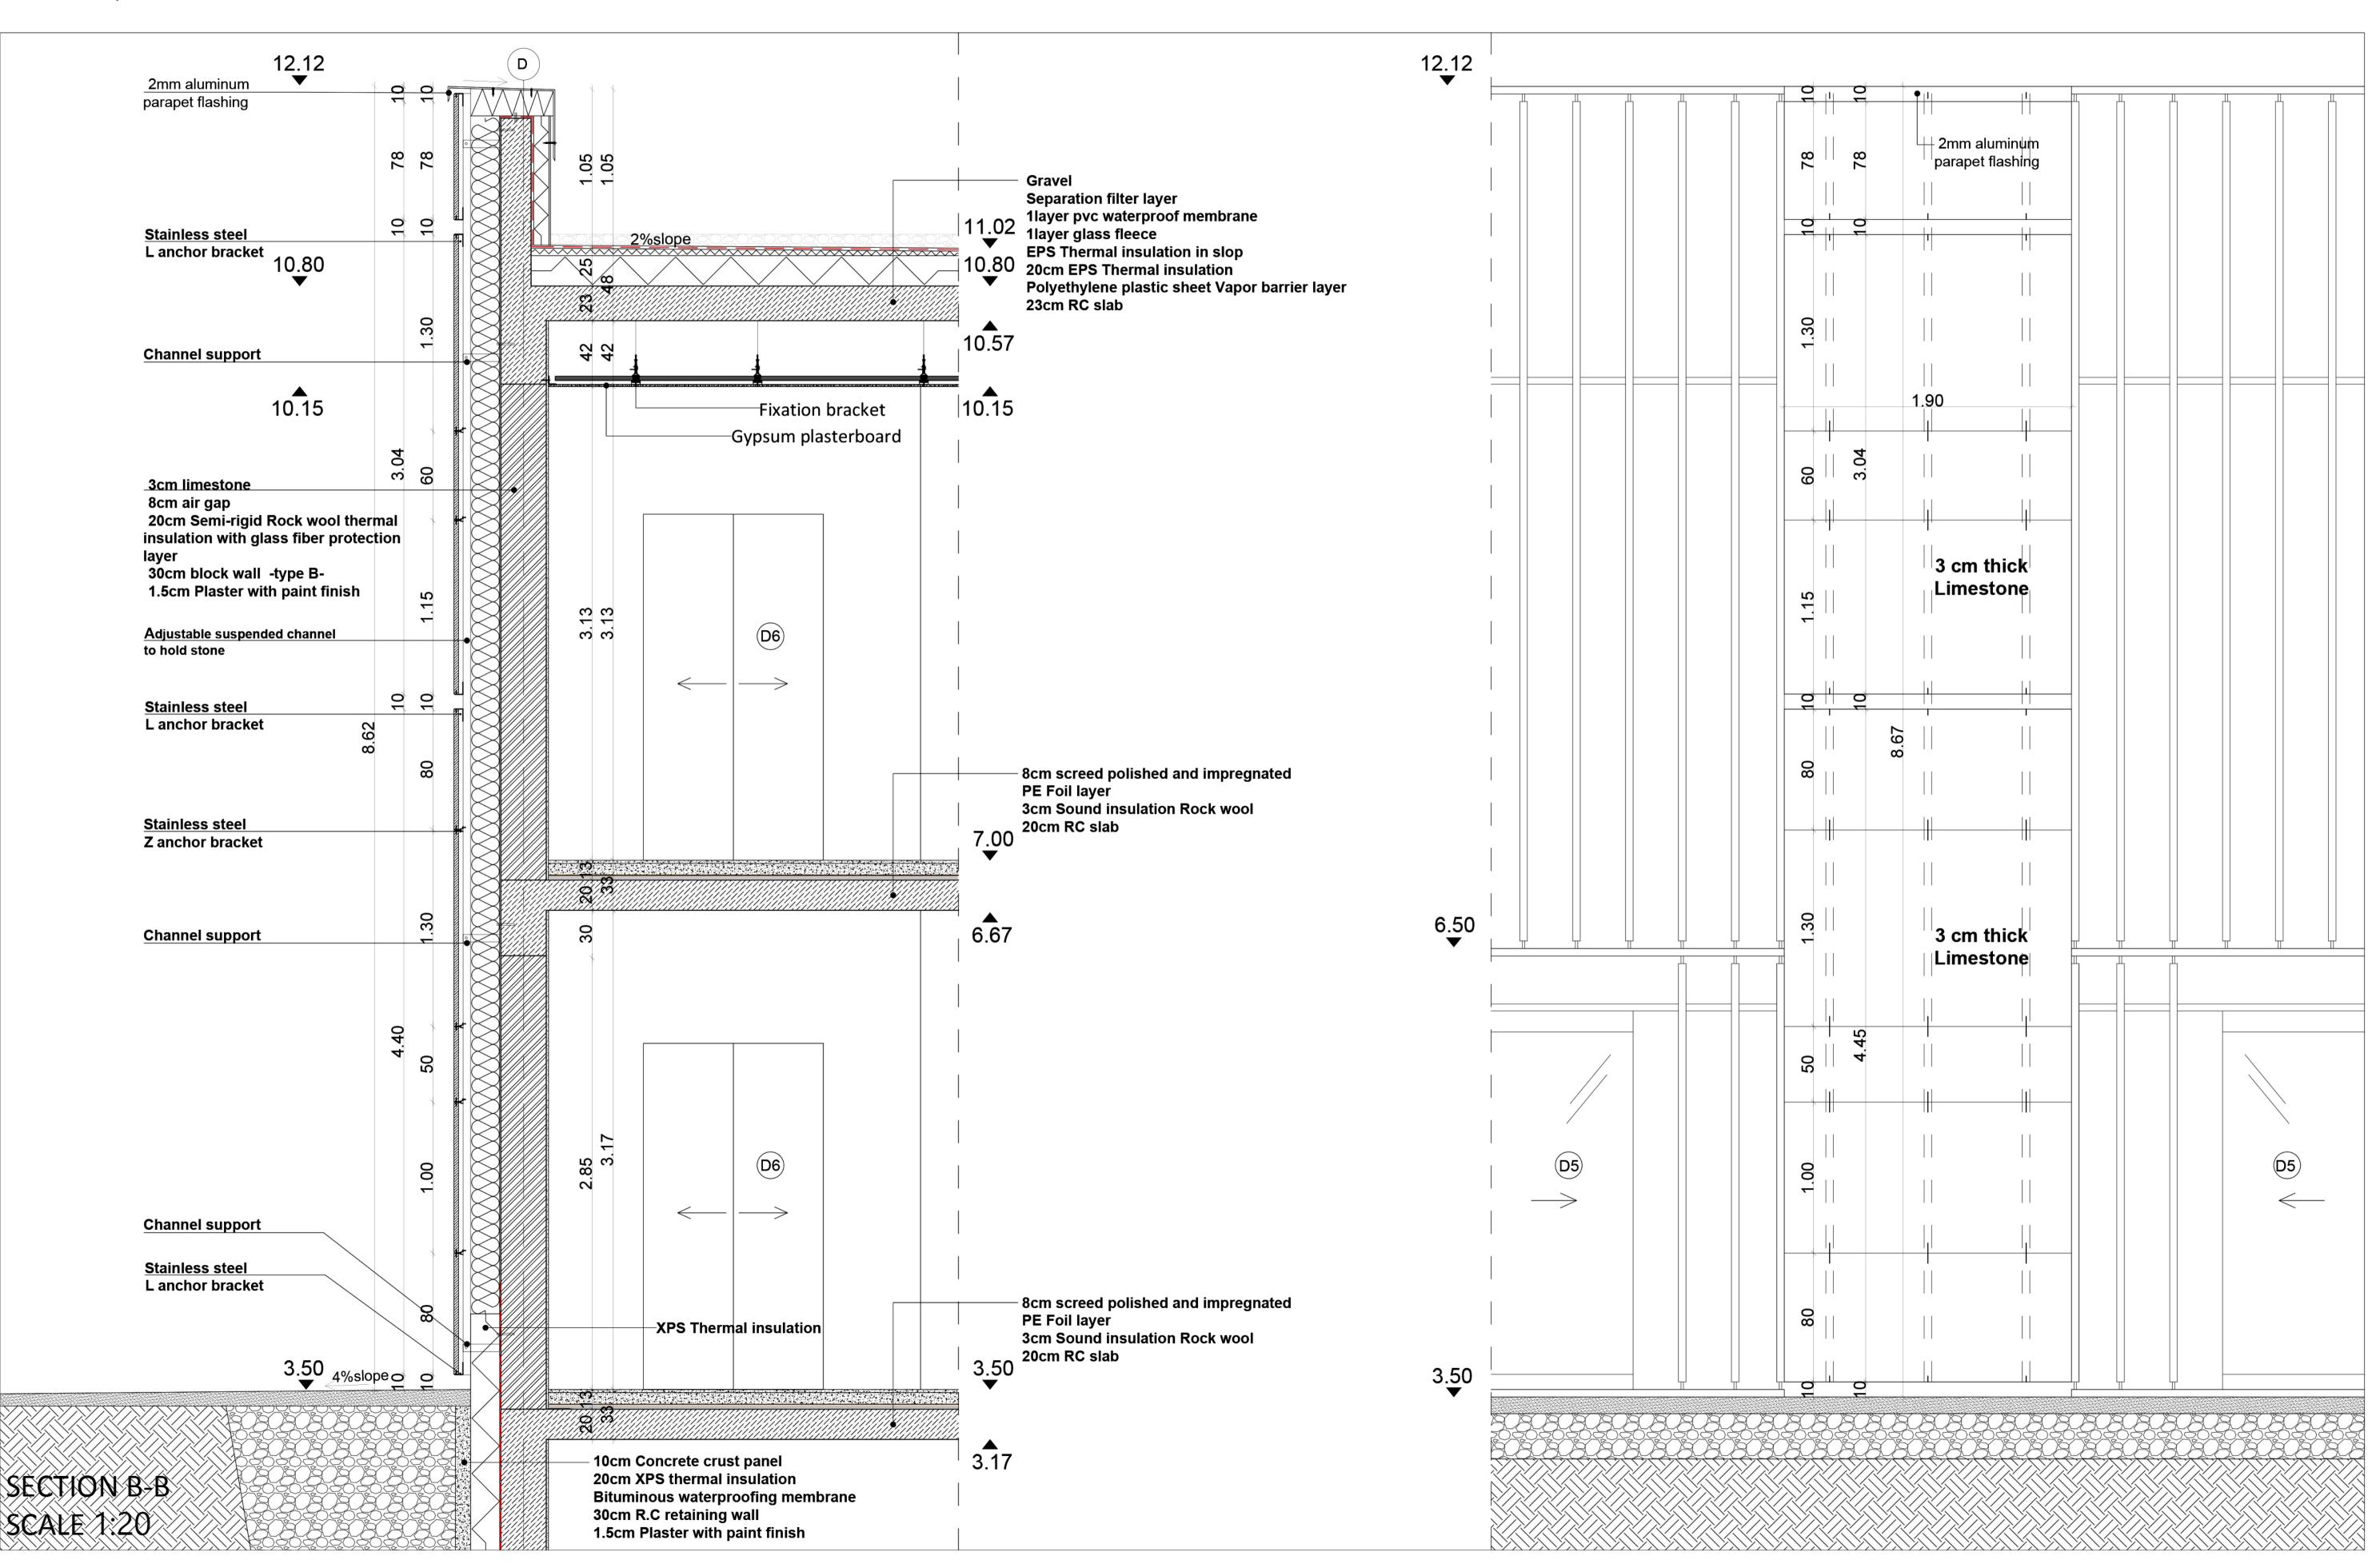

ALMELHEM, SABA



NORTH EAST ELEVATION SCALE 1:100



SOUTH EAST ELEVATION SCALE 1:100



SOUTH WEST ELEVATION SCALE 1:100



ALMELHEM, SABA









#### ALMELHEM, SABA



F3:

Gravel

💹 Earth

- 2 cm parquet tiles fixed on wooden battens and wedges
- 3 cm Sound insulation Rock wool - 15 cm prefabricated R.C slab

- 30 cm R.C retaining wall
- 1.5 cm Plaster with paint finish

- 10 cm Concrete crust panel

W3:

- 20 cm XPS thermal insulation with glass fiber protection layer - PREPRUFE 300 plus waterproofing membrane -heavy duty-

- 12.5 cm Double layered Gypsum board wall with paint finish

- 20 cm EPS Thermal insulation layer
- Polyethylene plastic sheet Vapor barrier layer
- 23 cm RC slab

#### 2020 BUDAPEST, BUDAFOK

**SECTION A-A** SCALE 1:50

# DIPLOMA PROJECT

#### ALMELHEM, SABA



#### ALMELHEM, SABA



#### ALMELHEM, SABA



- 8 cm screed polished and impregnated
- PE Foil layer
- 3 cm Sound insulation Rock wool
- 20 cm EPS thermal insulation
- 110 cm R.C slab foundation PREPRUFE 300 plus
- waterproofing membrane -heavy duty-
- 10 cm screed

DETAILS SCALE 1:5

#### 2020 BUDAPEST, BUDAFOK

- 8 cm screed polished and impregnated - PE Foil layer - 3cm Sound insulation Rock wool 20 cm RC slab

#### ALMELHEM, SABA



#### WI2:

- 10 cm Concrete crust panel
- 20 cm XPS thermal insulation with glass fiber protection layer
- Bituminous waterproofing membrane
- 30cm R.C retaining wall
- 1.5 cm Plaster with paint finish

DETAILS SCALE 1:5

#### ALMELHEM, SABA



DETAILS SCALE 1:5