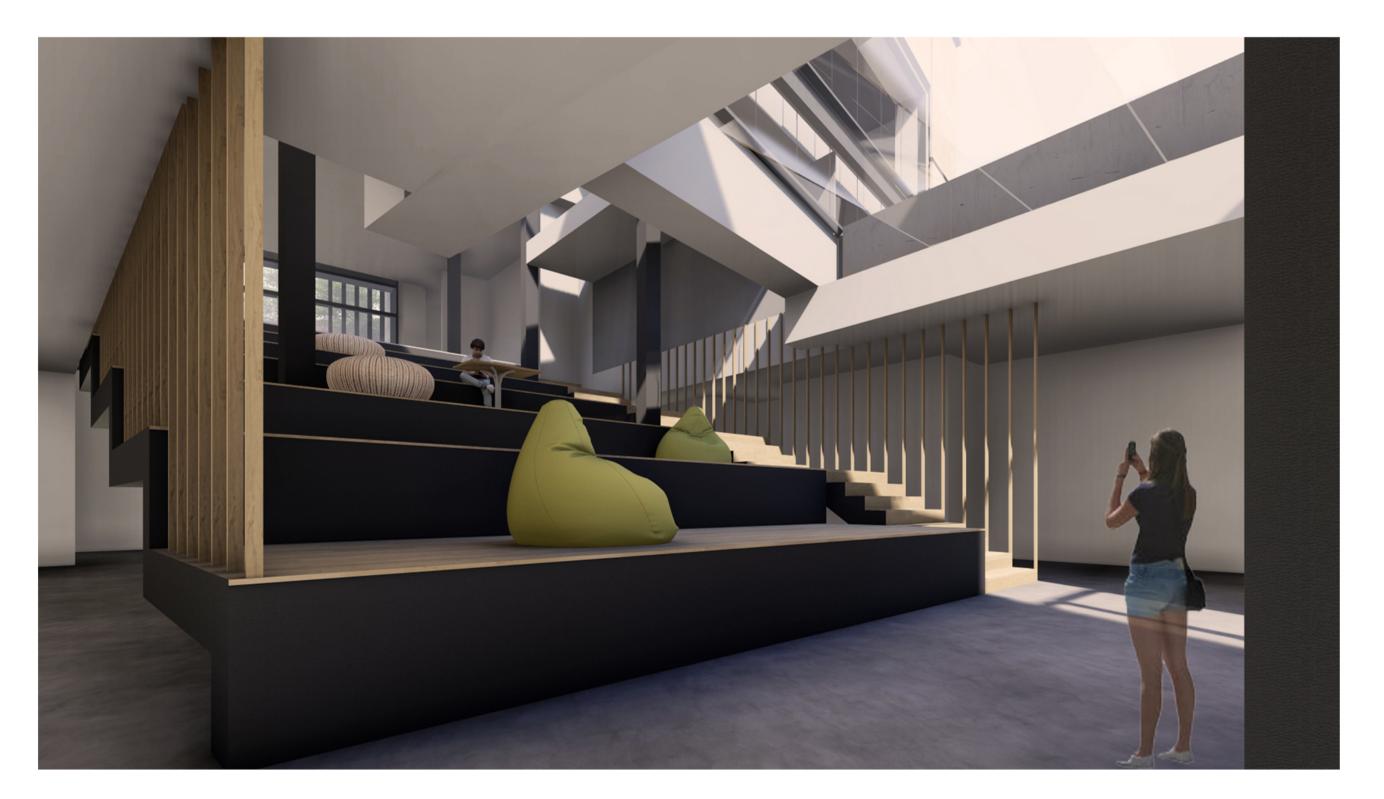

#### ALMELHEM, SABA

**Coworking space** is a space where freelancers, designers, small business owners share a common place to work. In general Budapest is a hub for arts and design, as well as Budafok is known by its artists, sculptors, musicians, and designers where you can find more than 20 art studios in the neighborhood. Simultaneously, the number of startup businesses and entrepreneurs are growing up. Hence, offering affordable, convenient, and inspiring space for them will help to meet their unique needs.

The targeted groups are artist, sculptors, and freelancers where they can work freely in a creative and inspiring space with a visual and genuine connection with the surrounding environment.