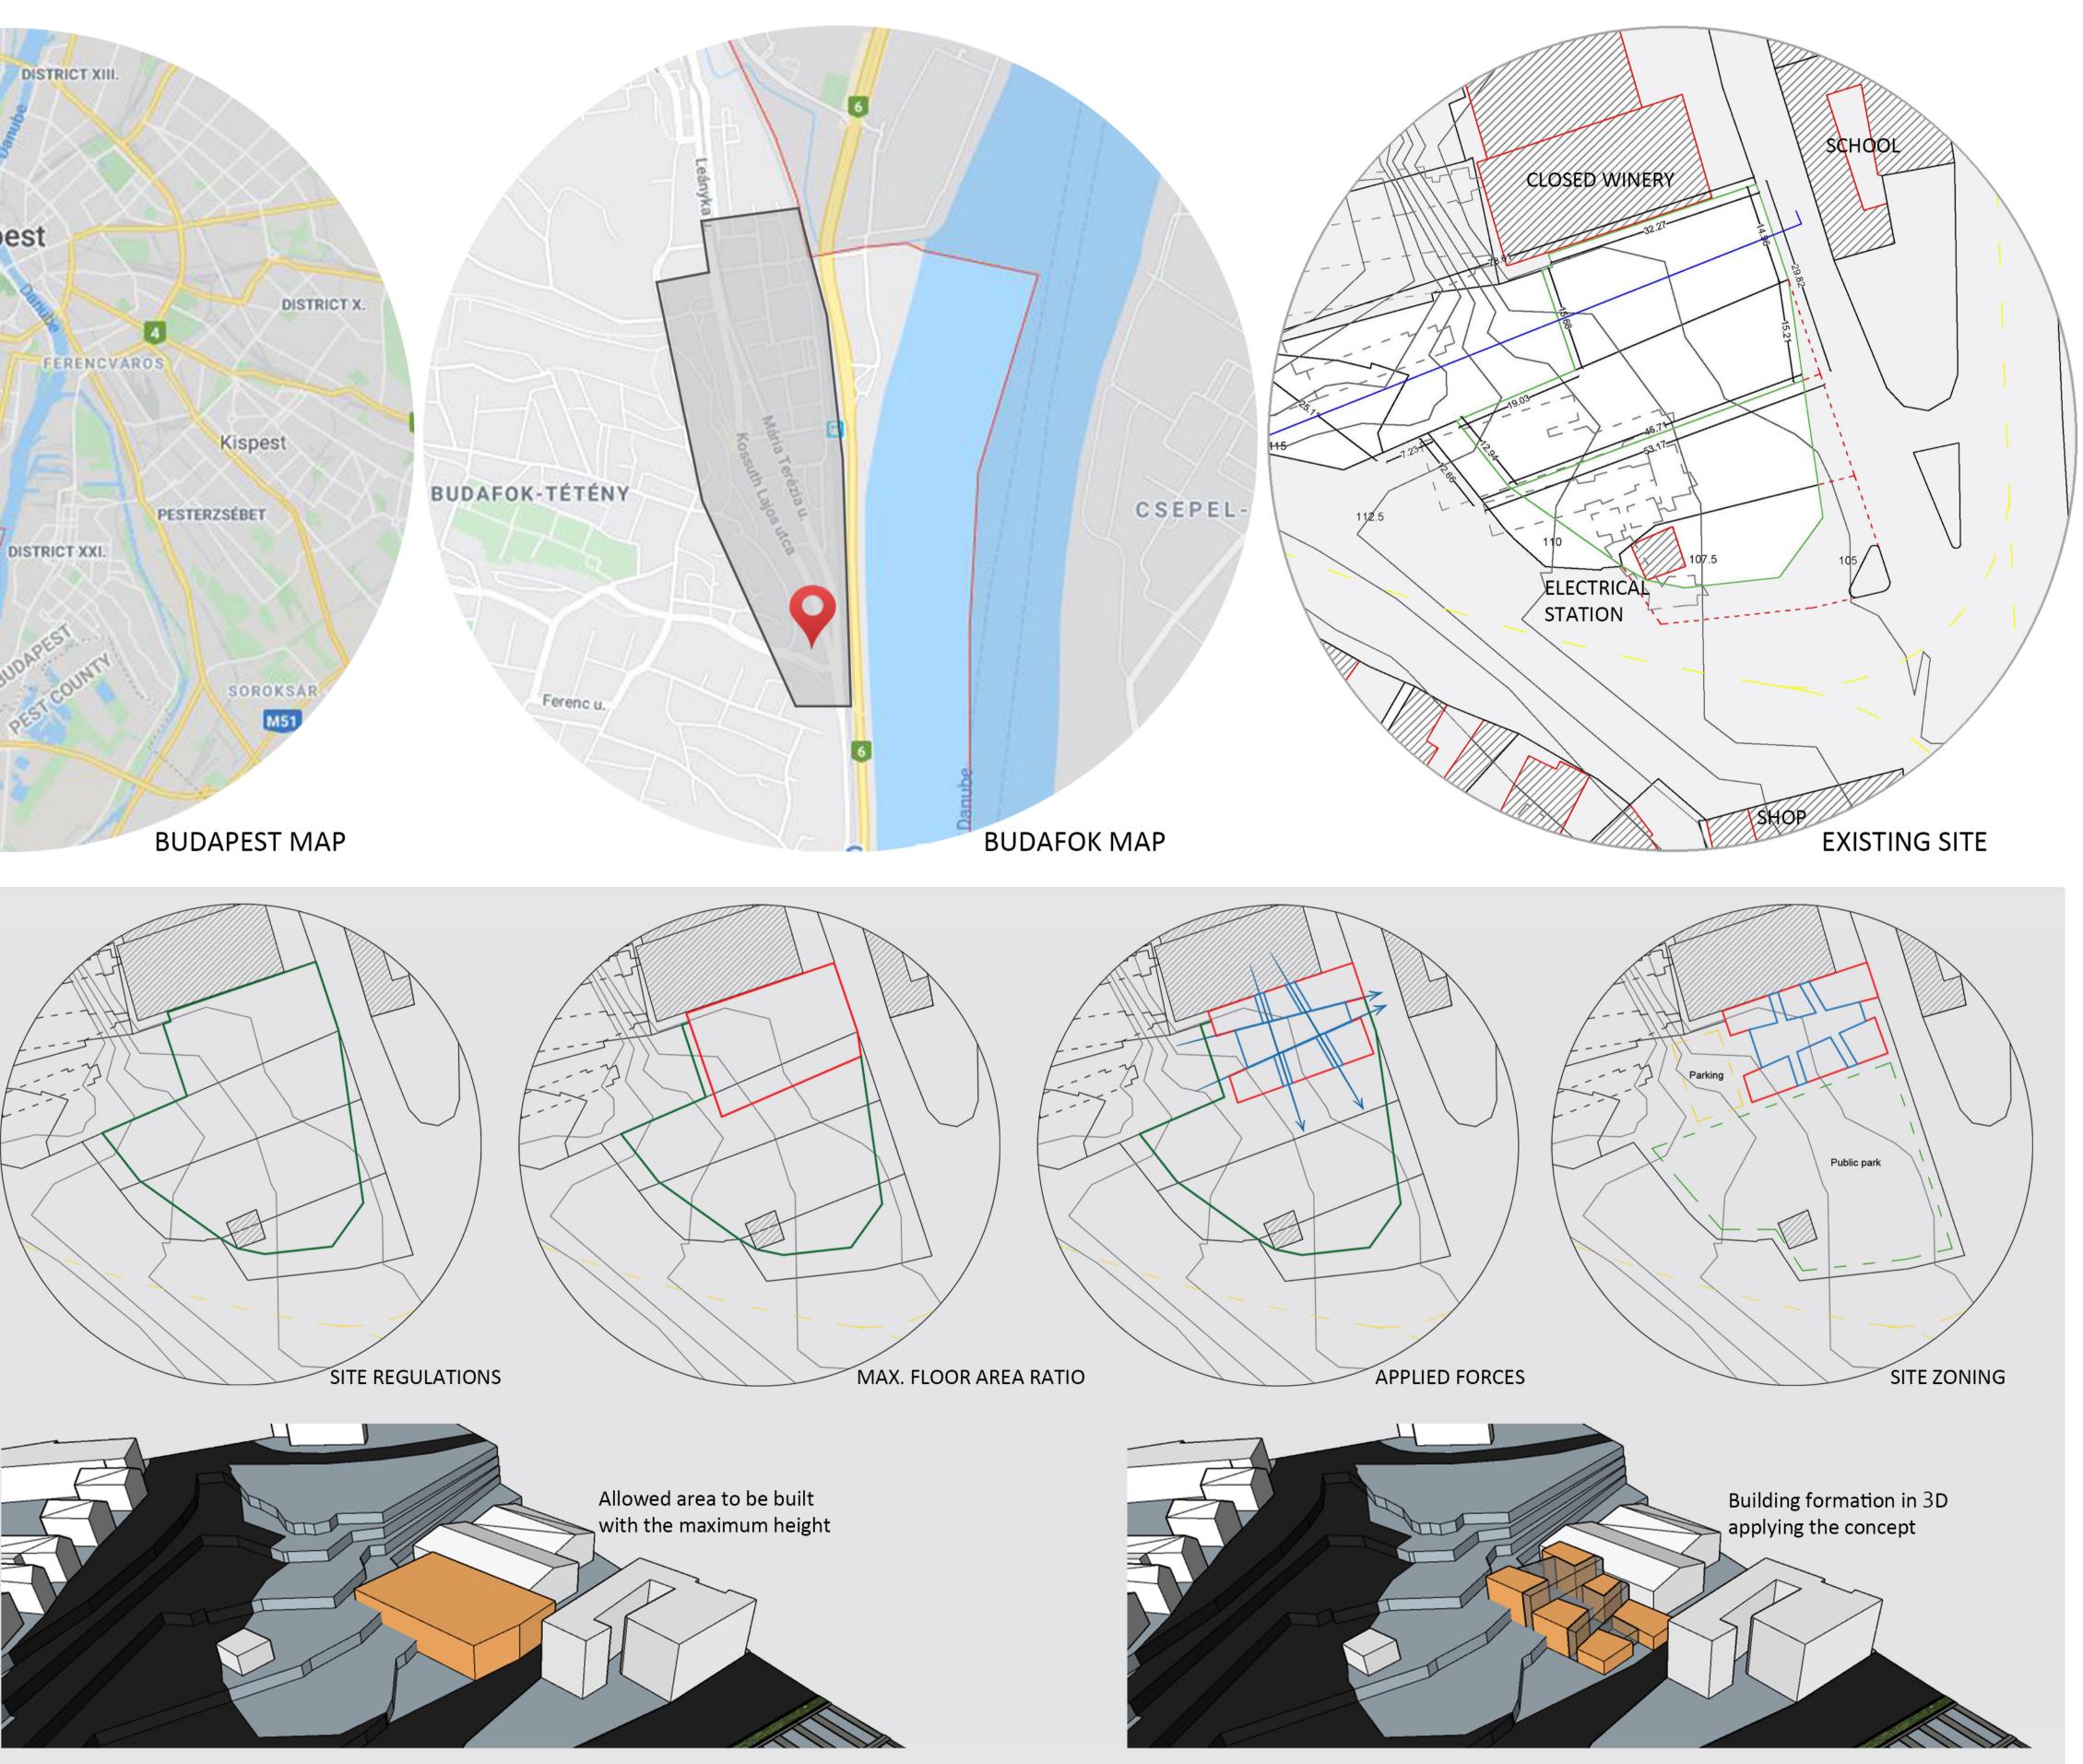

#### Site Analysis:

Budafok is a neighborhood in Budapest, Hungary. It is located in the southwestern part of Buda, near the Danube, and belongs to District XXII. The village was known for wine and champagne making, it was home to what used to be the most important vineyard of the greater Budapest area as well as Central Hungary. Study area extends along Kossuth Lajos utca to the south where Budafok train station stands on the middle of the area. There are many landmarks around like: Saint Leopold Church, Budafok wine-cellars, castles, chapel, Calvary, ... etc. The chosen plot is the last plot on the study area which is located on Tóth József junction.

#### SWOT Analysis:

- Strenghts: Excellent view
- Central location Easy access to different transportation options Safe area
- Weaknesses: Noise Traffic junction Train station – separation from Danub Surrounded with construction sites
- Opportunities:

Development already started Major Touristic destination Well served area - supporting functions Probability of traffic calming

- Threats: How to attract people Parking availability How to deal with slop