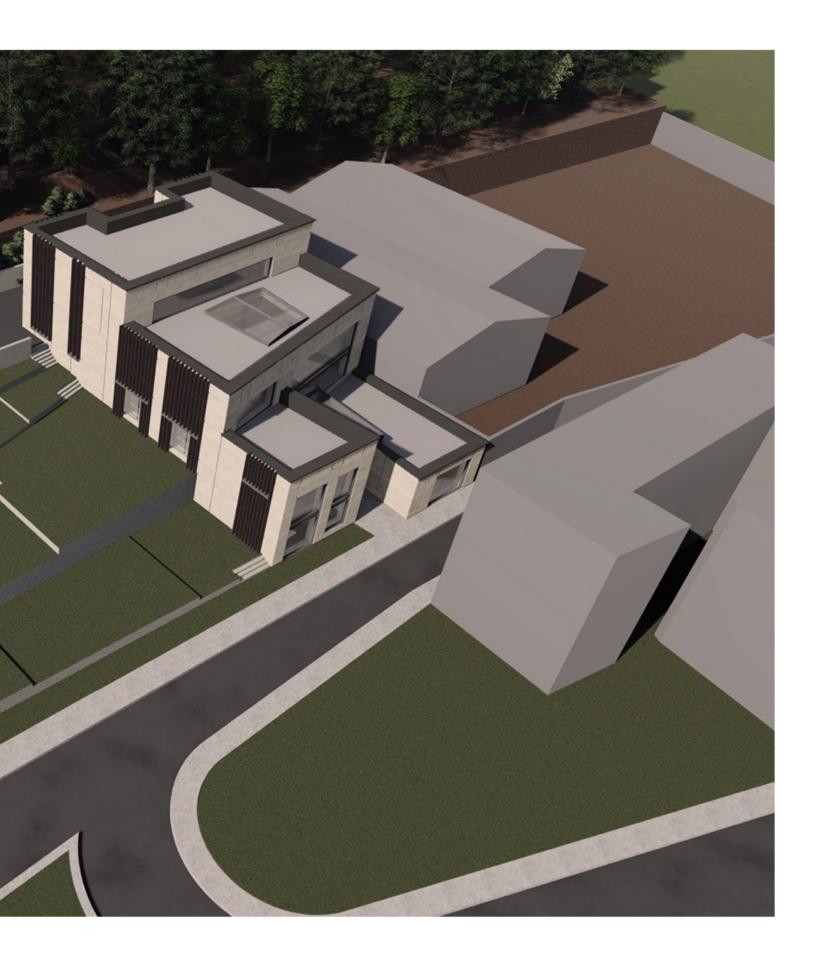

#### Site Analysis:

Budafok is a neighborhood in Budapest, Hungary. It is located in the southwestern part of Buda, near the Danube, and belongs to District XXII. The village was known for wine and champagne making, it was home to what used to be the most important vineyard of the greater Budapest area as well as Central Hungary. Study area extends along Kossuth Lajos utca to the south where Budafok train station stands on the middle of the area. There are many landmarks around like: Saint Leopold Church, Budafok wine-cellars, castles, chapel, Calvary, ... etc. The chosen plot is the last plot on the study area which is located on Tóth József junction.