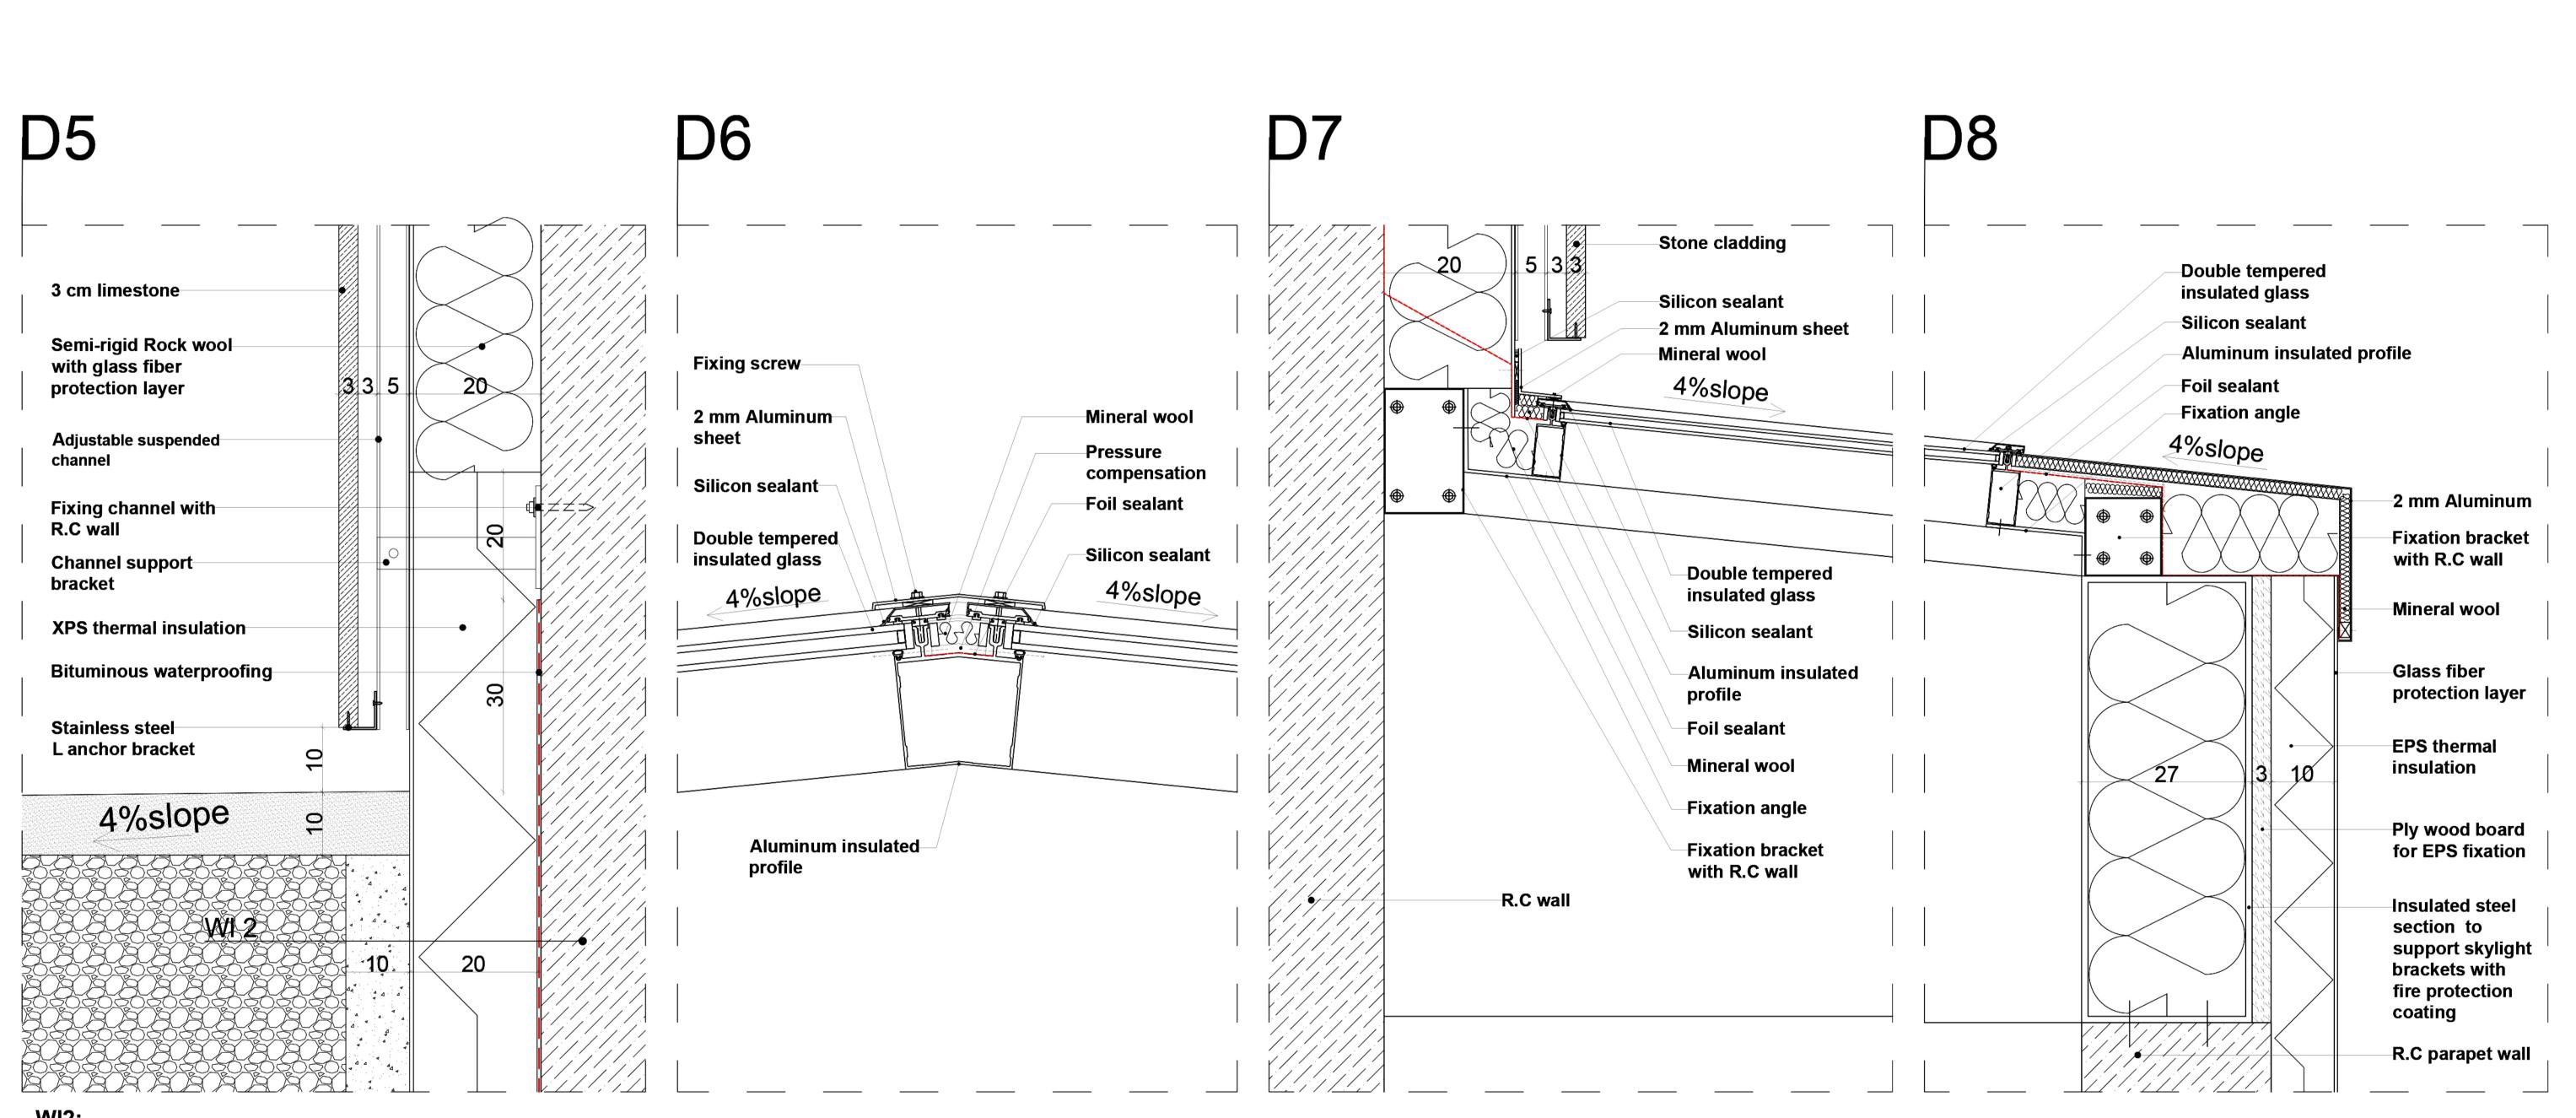

DETAILS SCALE 1:5

#### WI2:

- 10 cm Concrete crust panel
- 20 cm XPS thermal insulation with glass fiber protection layer
- Bituminous waterproofing membrane
- 30cm R.C retaining wall
- 1.5 cm Plaster with paint finish

DETAILS SCALE 1:5