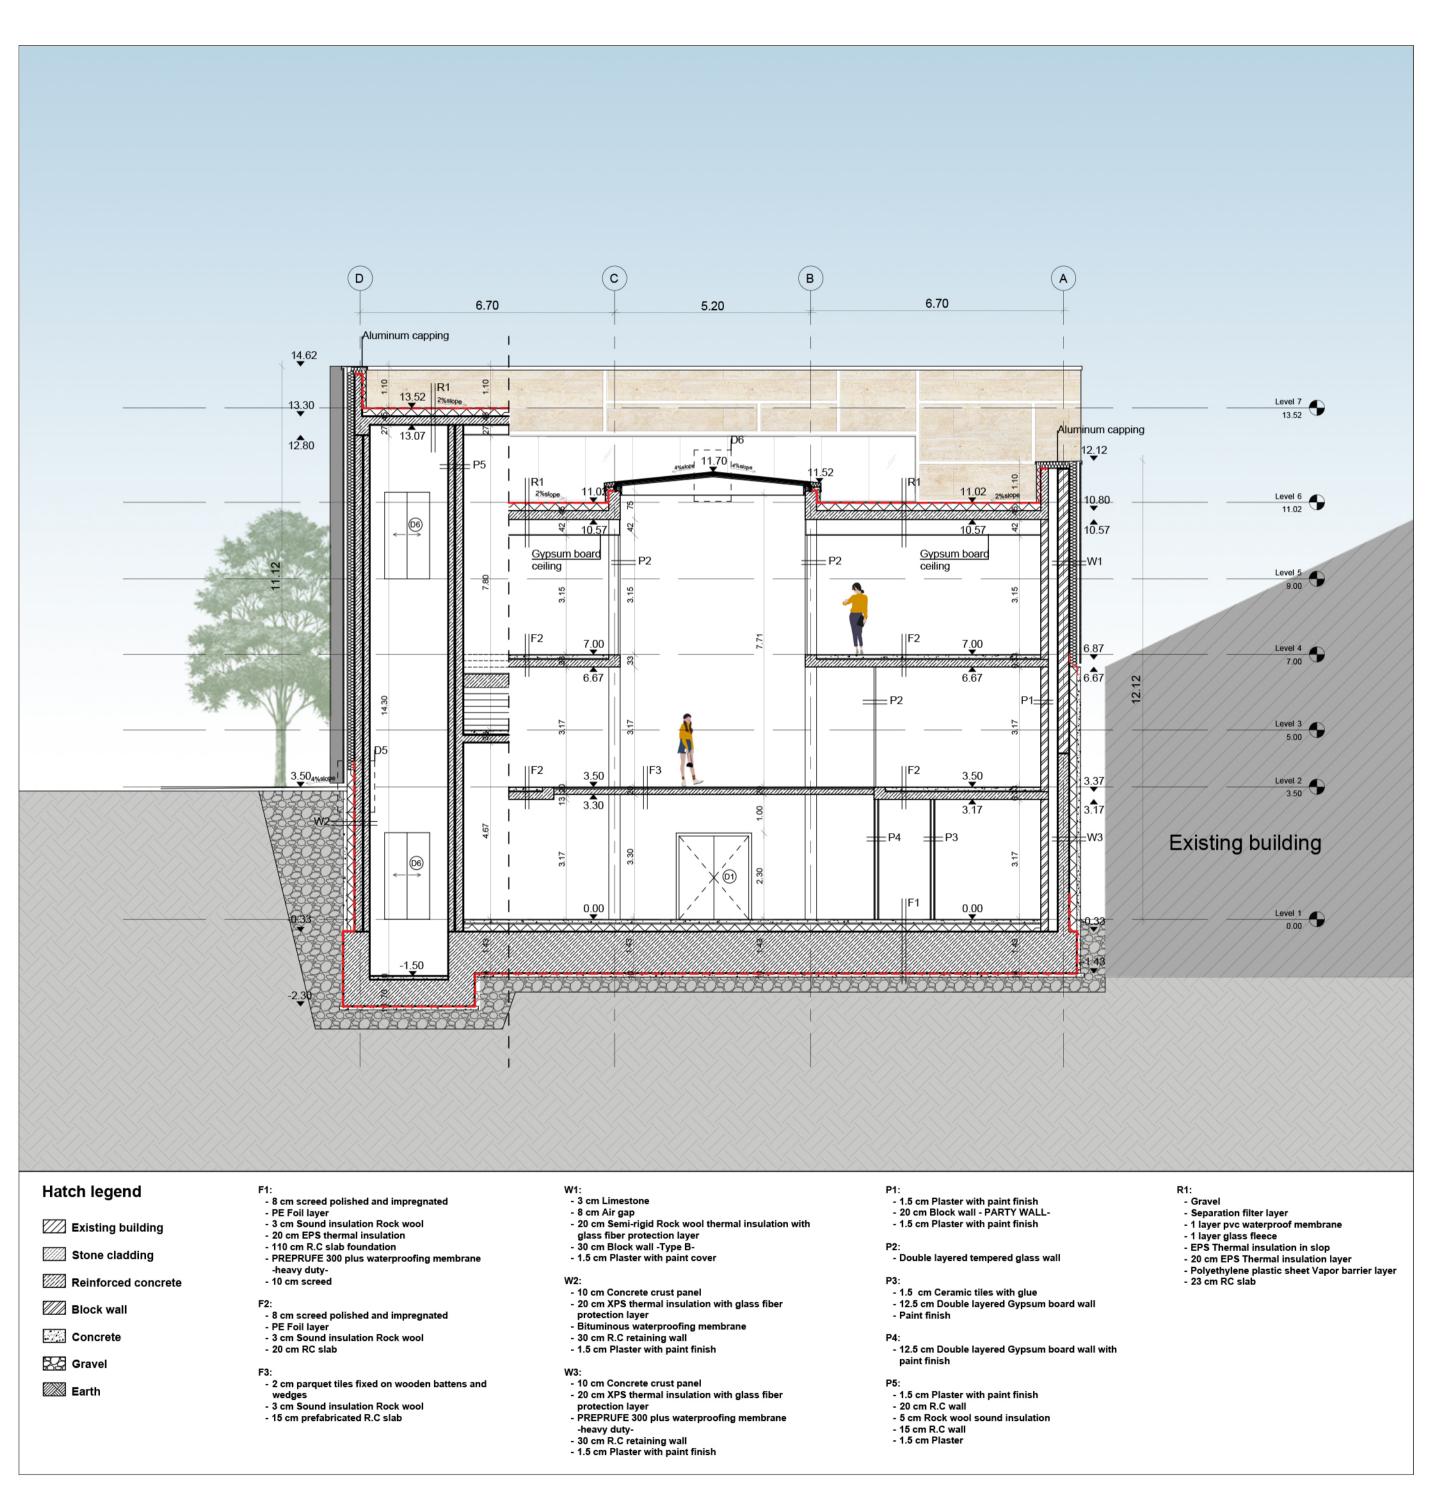

#### ALMELHEM, SABA

LEVEL 3 SCALE 1:100

ALMELHEM, SABA

**SECTION A-A** SCALE 1:100

#### SECTION B-B SCALE 1:100

SECTION C-C SCALE 1:100

#### ALMELHEM, SABA

F3:

Gravel

💹 Earth

- 2 cm parquet tiles fixed on wooden battens and wedges
- 3 cm Sound insulation Rock wool - 15 cm prefabricated R.C slab

- 30 cm R.C retaining wall
- 1.5 cm Plaster with paint finish

- 10 cm Concrete crust panel

W3:

- 20 cm XPS thermal insulation with glass fiber protection layer - PREPRUFE 300 plus waterproofing membrane -heavy duty-

- 12.5 cm Double layered Gypsum board wall with paint finish

- 20 cm EPS Thermal insulation layer
- Polyethylene plastic sheet Vapor barrier layer
- 23 cm RC slab

#### ALMELHEM, SABA

- 8 cm screed polished and impregnated
- PE Foil layer
- 3 cm Sound insulation Rock wool
- 20 cm EPS thermal insulation
- 110 cm R.C slab foundation PREPRUFE 300 plus
- waterproofing membrane -heavy duty-
- 10 cm screed

#### 2020 BUDAPEST, BUDAFOK

- 8 cm screed polished and impregnated - PE Foil layer - 3cm Sound insulation Rock wool 20 cm RC slab

#### WI2:

- 10 cm Concrete crust panel
- 20 cm XPS thermal insulation with glass fiber protection layer
- Bituminous waterproofing membrane
- 30cm R.C retaining wall
- 1.5 cm Plaster with paint finish

DETAILS SCALE 1:5