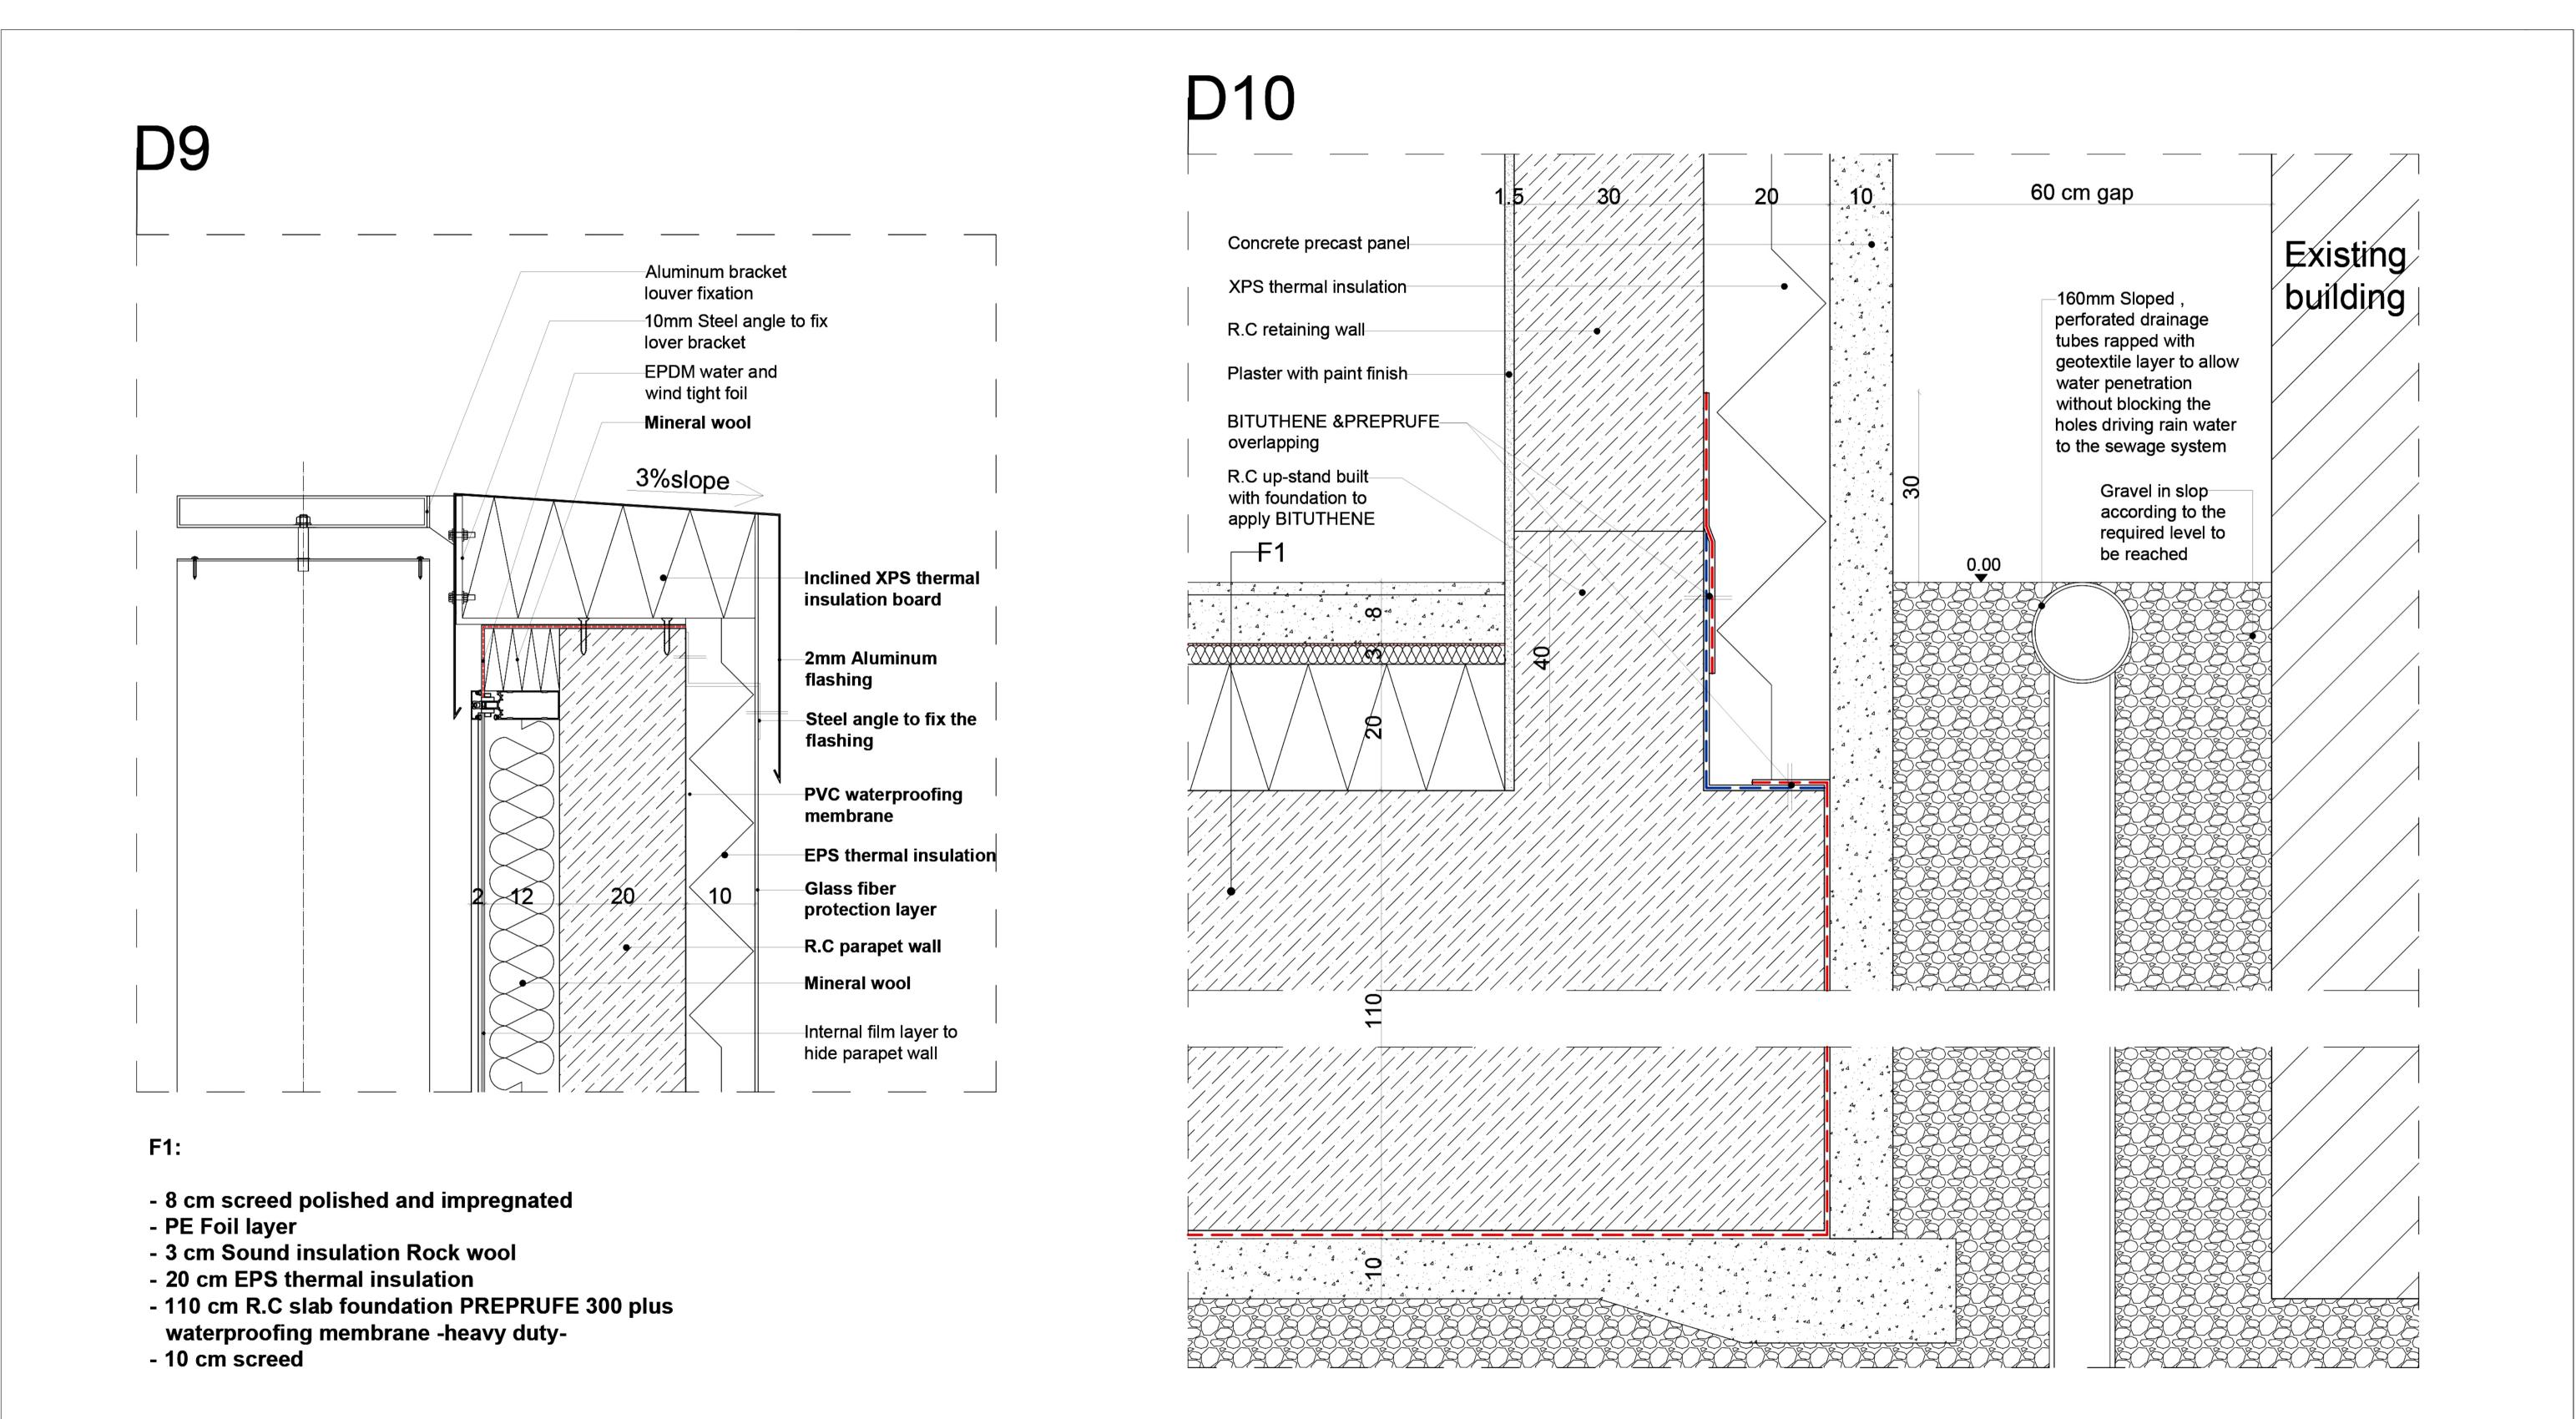

#### ALMELHEM, SABA

- 8 cm screed polished and impregnated
- PE Foil layer
- 3 cm Sound insulation Rock wool
- 20 cm EPS thermal insulation
- 110 cm R.C slab foundation PREPRUFE 300 plus
- waterproofing membrane -heavy duty-
- 10 cm screed

DETAILS SCALE 1:5