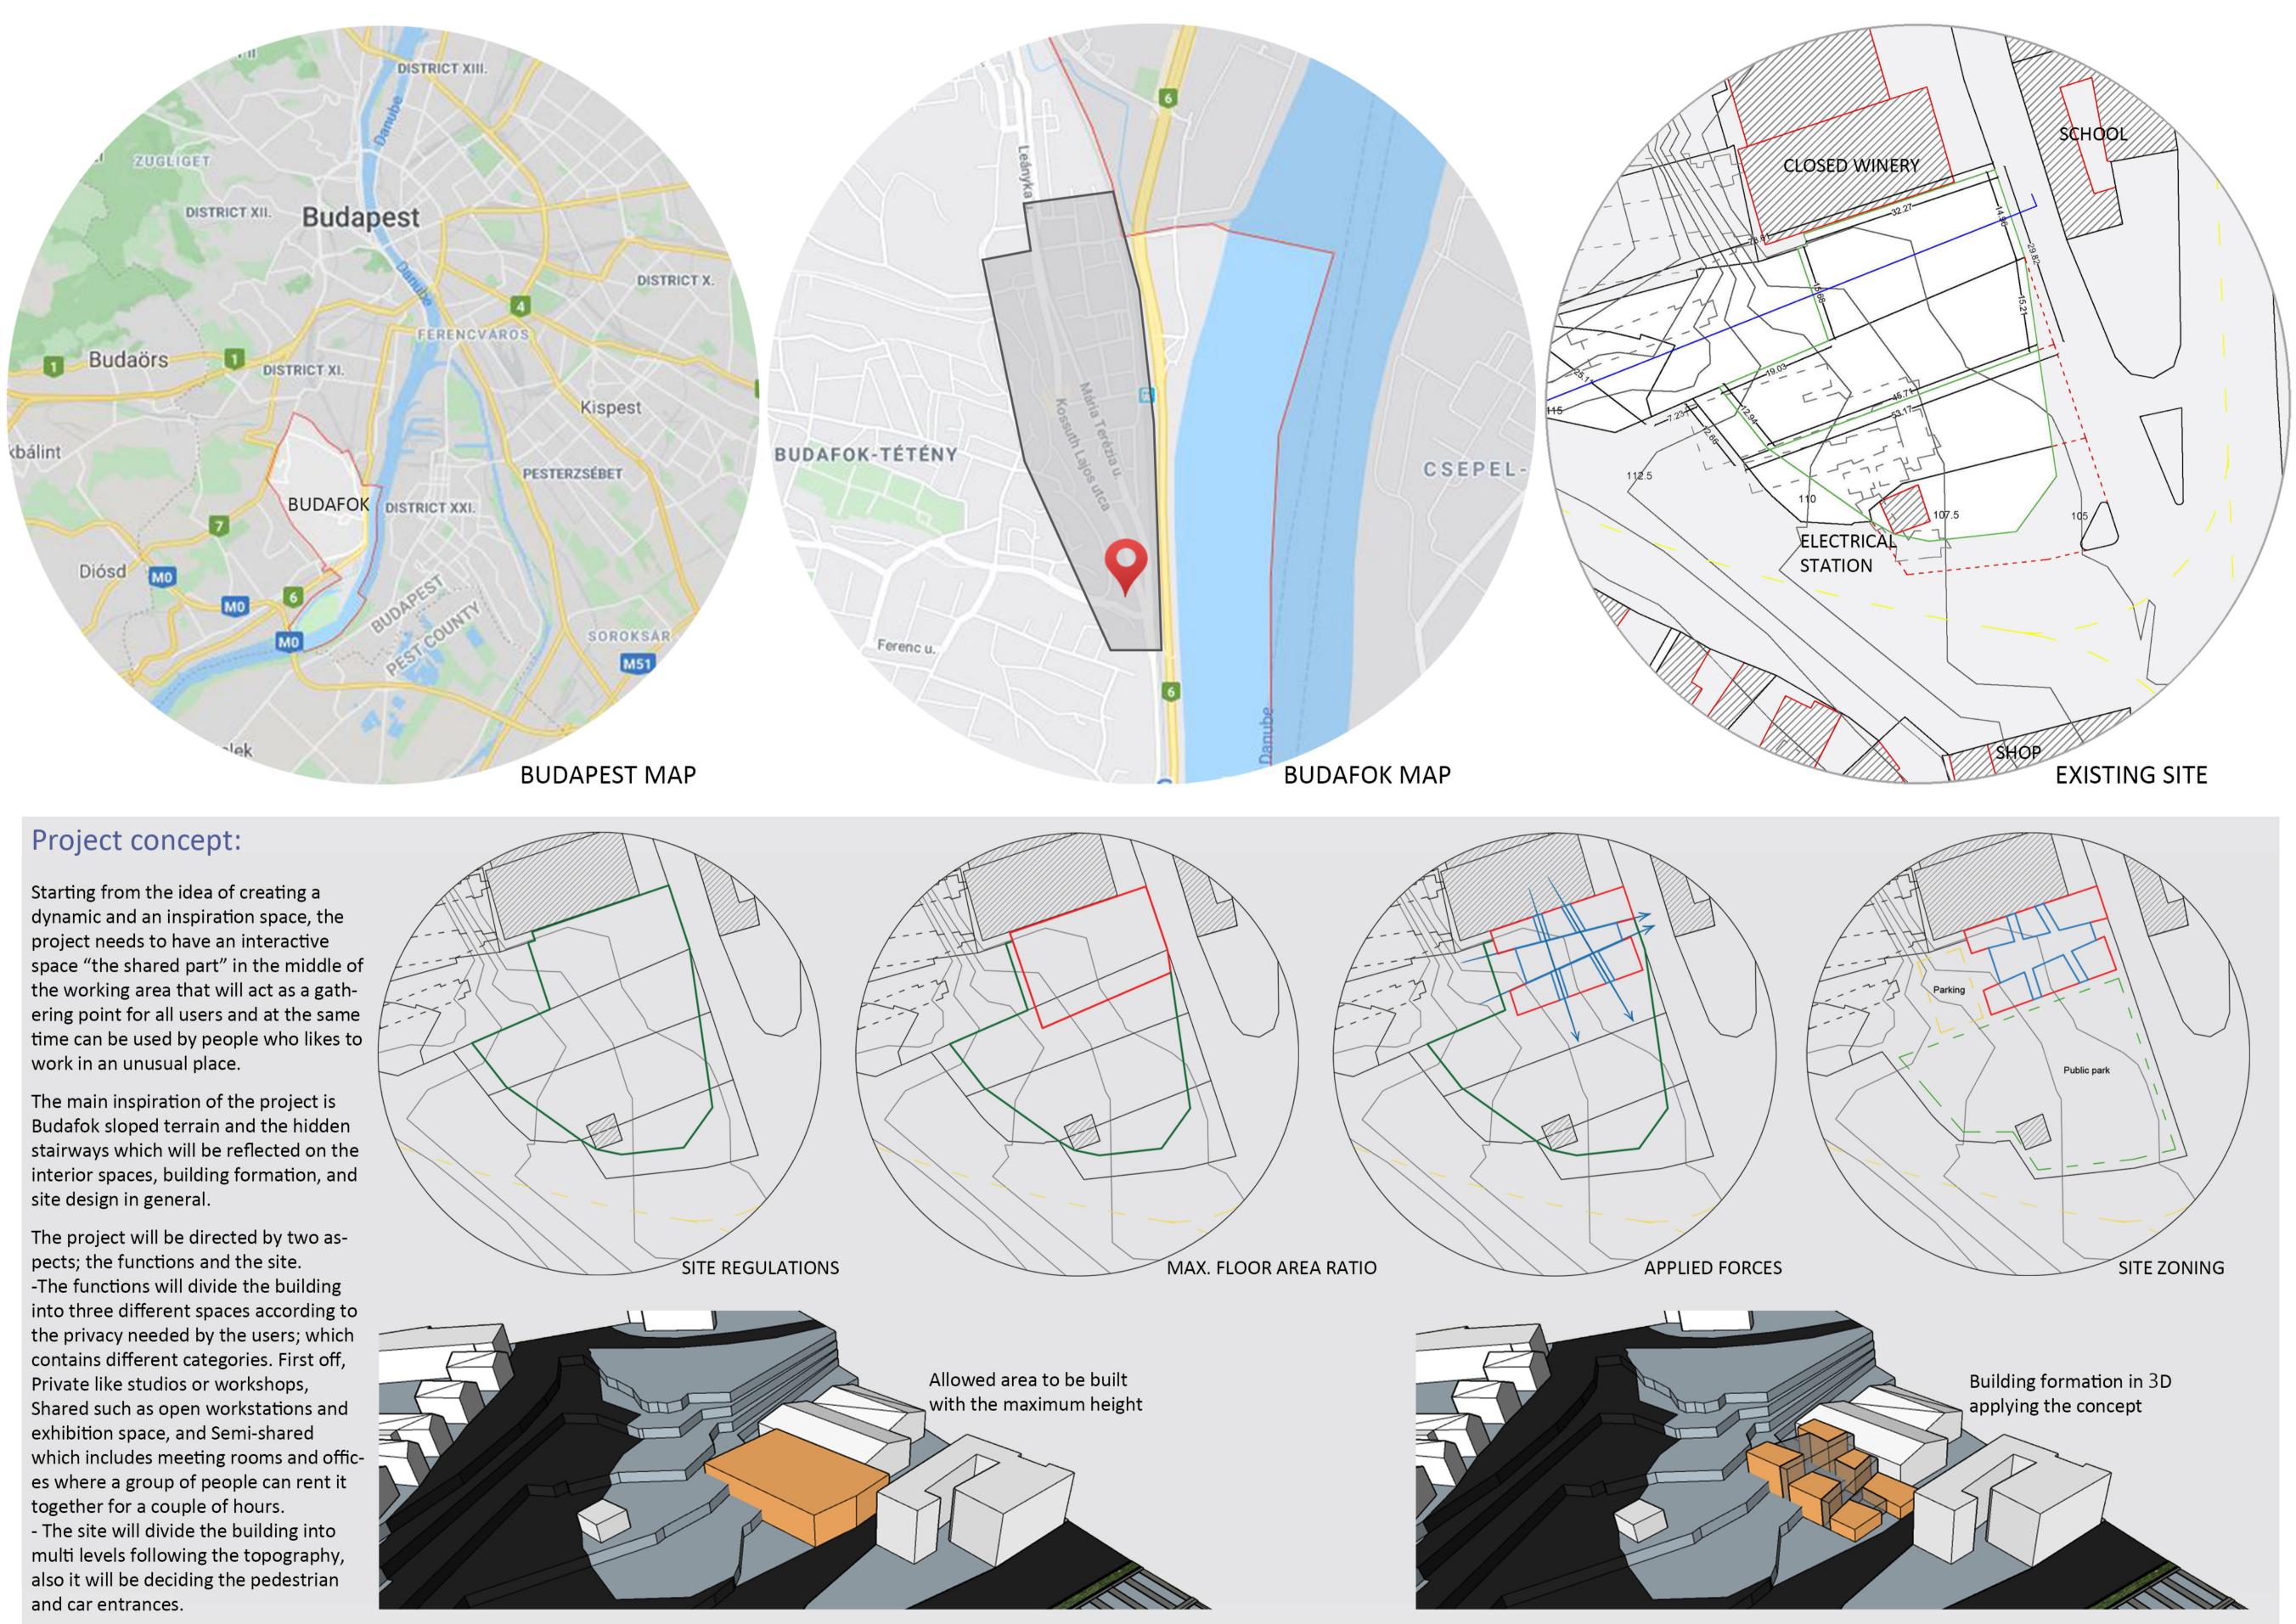

#### Site Analysis:

Budafok is a neighborhood in Budapest, Hungary. It is located in the southwestern part of Buda, near the Danube, and belongs to District XXII. The village was known for wine and champagne making, it was home to what used to be the most important vineyard of the greater Budapest area as well as Central Hungary. Study area extends along Kossuth Lajos utca to the south where Budafok train station stands on the middle of the area. There are many landmarks around like: Saint Leopold Church, Budafok wine-cellars, castles, chapel, Calvary, ... etc. The chosen plot is the last plot on the study area which is located on Tóth József junction.

#### SWOT Analysis:

- Strenghts: Excellent view
- Central location Easy access to different transportation options Safe area
- Weaknesses: Noise Traffic junction Train station – separation from Danub Surrounded with construction sites
- Opportunities:

Development already started Major Touristic destination Well served area - supporting functions Probability of traffic calming

- Threats: How to attract people Parking availability How to deal with slop