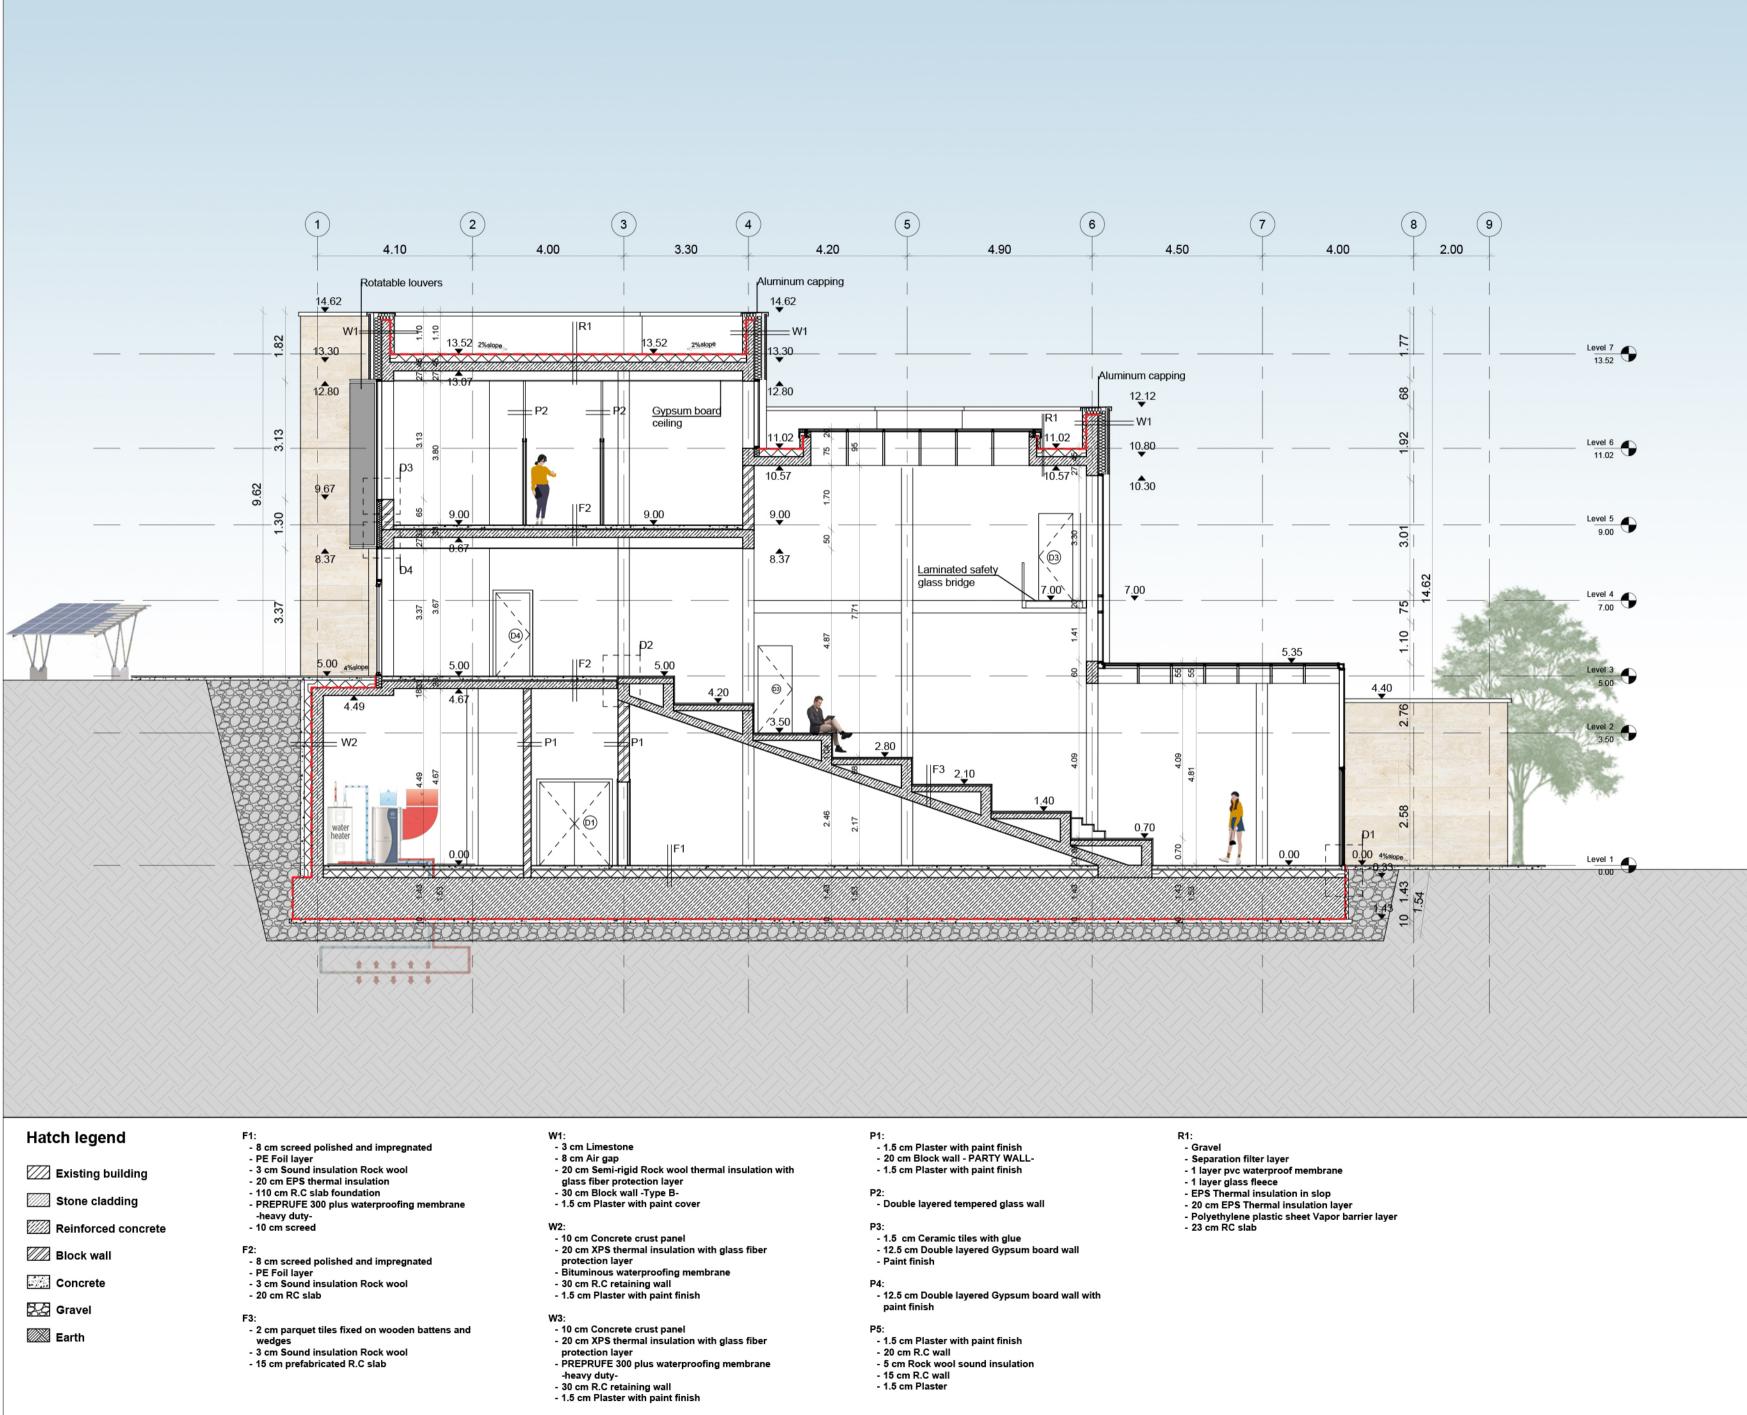

#### ALMELHEM, SABA

F3:

Gravel

💹 Earth

- 2 cm parquet tiles fixed on wooden battens and wedges
- 3 cm Sound insulation Rock wool - 15 cm prefabricated R.C slab

- 30 cm R.C retaining wall
- 1.5 cm Plaster with paint finish

- 10 cm Concrete crust panel

W3:

- 20 cm XPS thermal insulation with glass fiber protection layer - PREPRUFE 300 plus waterproofing membrane -heavy duty-

- 12.5 cm Double layered Gypsum board wall with paint finish

- 20 cm EPS Thermal insulation layer
- Polyethylene plastic sheet Vapor barrier layer
- 23 cm RC slab

#### ALMELHEM, SABA

- 8 cm screed polished and impregnated
- PE Foil layer
- 3 cm Sound insulation Rock wool
- 20 cm EPS thermal insulation
- 110 cm R.C slab foundation PREPRUFE 300 plus
- waterproofing membrane -heavy duty-
- 10 cm screed

#### 2020 BUDAPEST, BUDAFOK

- 8 cm screed polished and impregnated - PE Foil layer - 3cm Sound insulation Rock wool 20 cm RC slab

#### WI2:

- 10 cm Concrete crust panel
- 20 cm XPS thermal insulation with glass fiber protection layer
- Bituminous waterproofing membrane
- 30cm R.C retaining wall
- 1.5 cm Plaster with paint finish

DETAILS SCALE 1:5