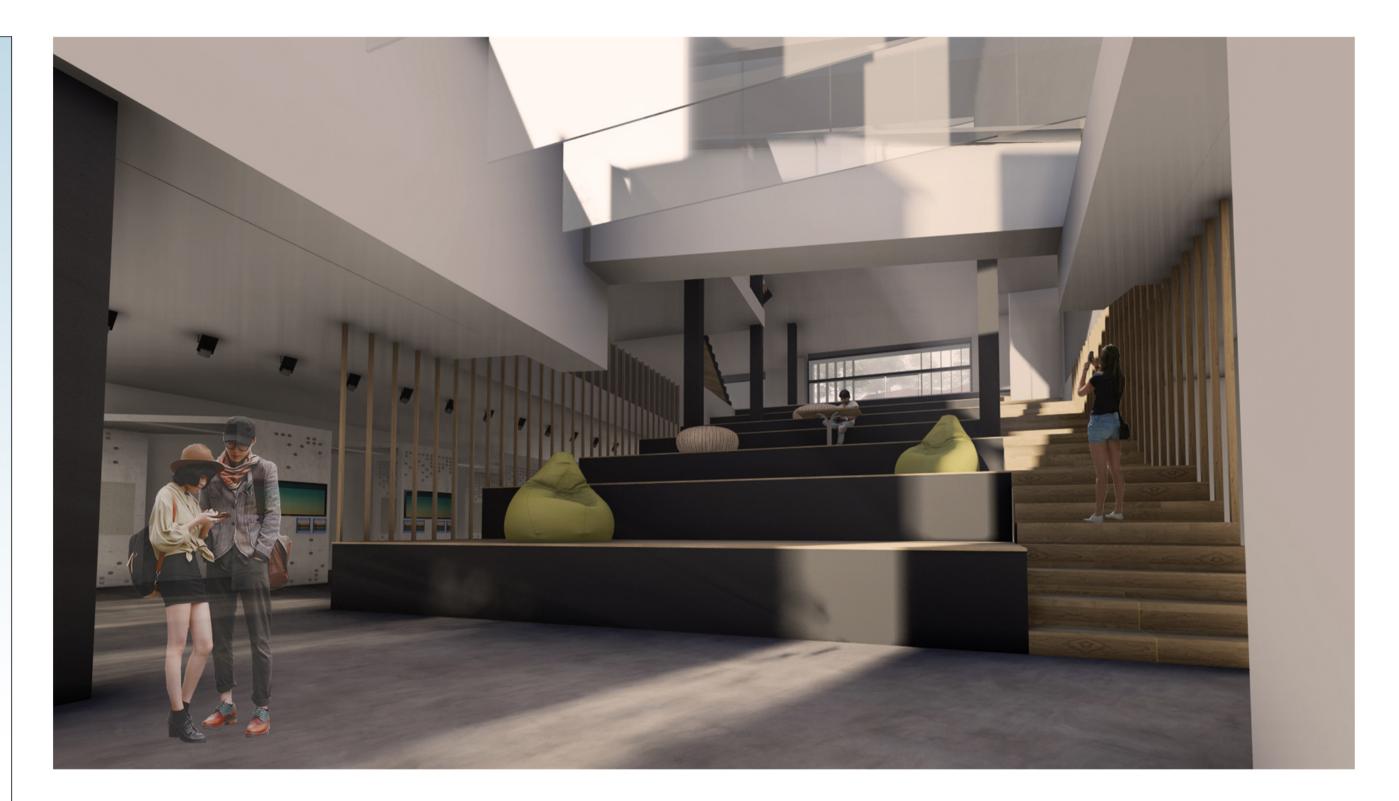

#### ALMELHEM, SABA

**Coworking space** is a space where freelancers, designers, small business owners share a common place to work. In general Budapest is a hub for arts and design, as well as Budafok is known by its artists, sculptors, musicians, and designers where you can find more than 20 art studios in the neighborhood. Simultaneously, the number of startup businesses and entrepreneurs are growing up. Hence, offering affordable, convenient, and inspiring space for them will help to meet their unique needs.

The targeted groups are artist, sculptors, and freelancers where they can work freely in a creative and inspiring space with a visual and genuine connection with the surrounding environment.