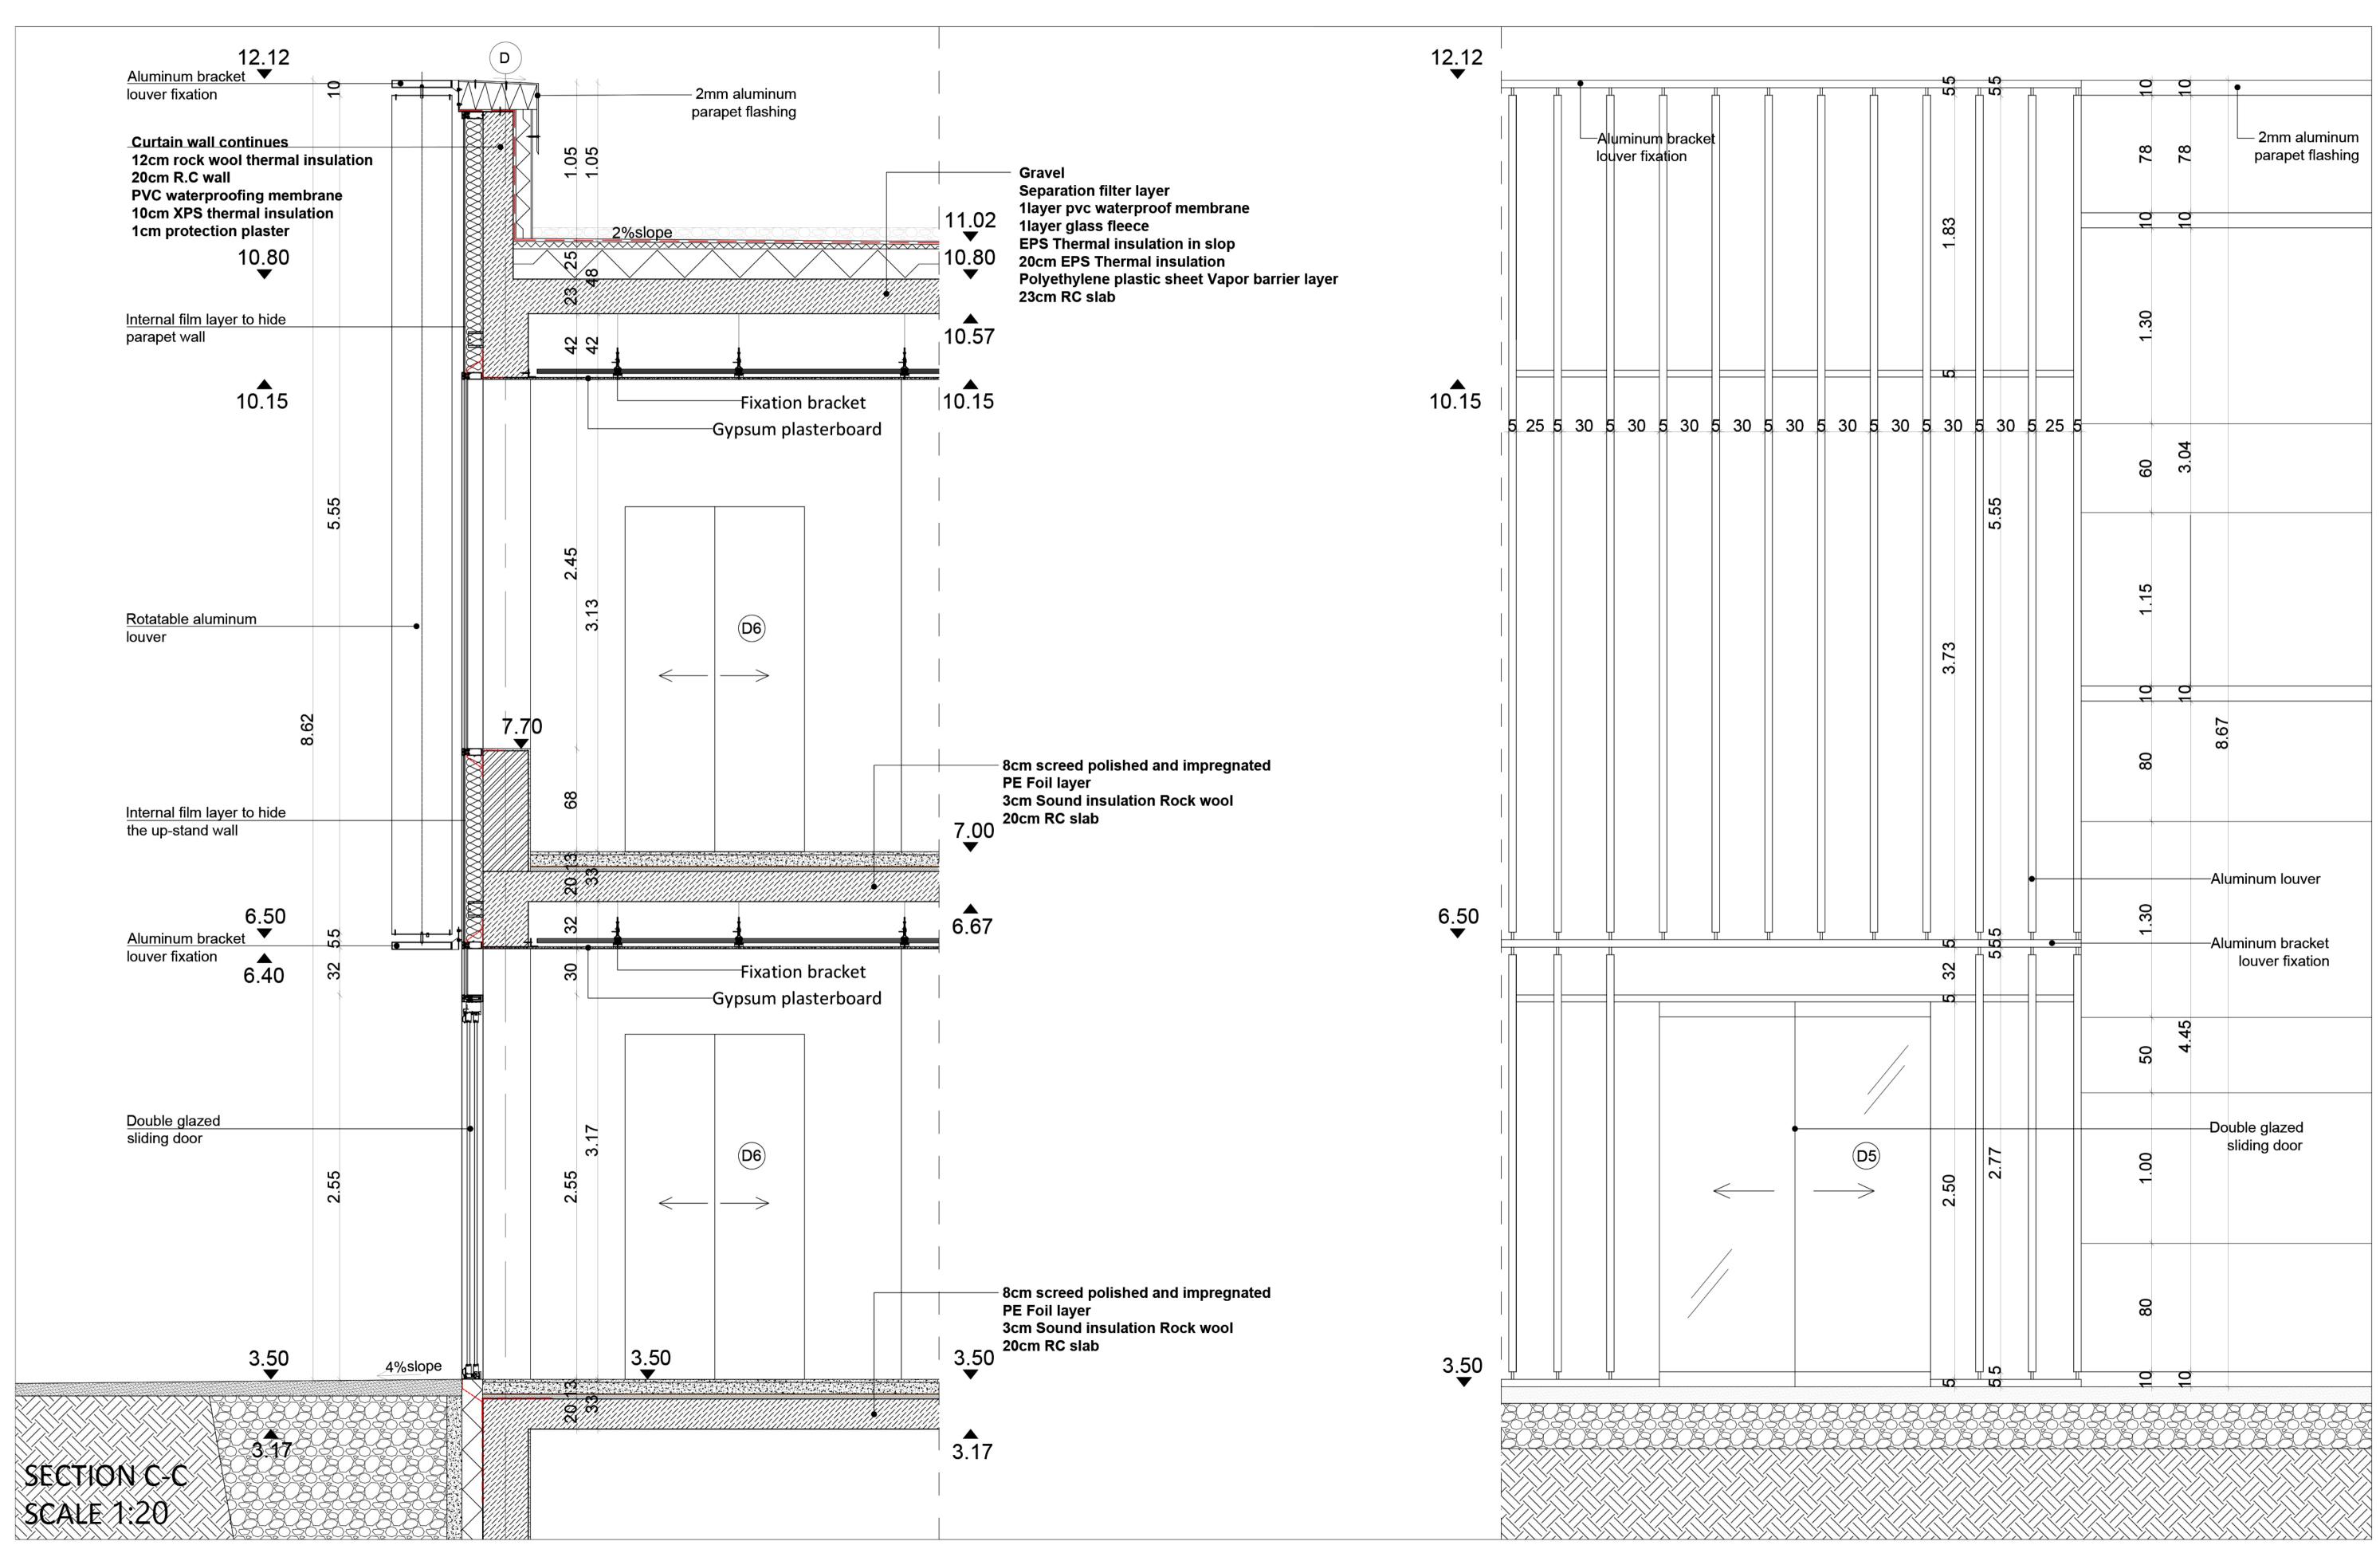

H EAST ELEVATION SCALE 1:100



SOUTH EAST ELEVATION SCALE 1:100



SOUTH WEST ELEVATION SCALE 1:100



ALMELHEM, SABA









#### ALMELHEM, SABA



F3:

Gravel

💹 Earth

- 2 cm parquet tiles fixed on wooden battens and wedges
- 3 cm Sound insulation Rock wool - 15 cm prefabricated R.C slab

- 30 cm R.C retaining wall
- 1.5 cm Plaster with paint finish

- 10 cm Concrete crust panel

W3:

- 20 cm XPS thermal insulation with glass fiber protection layer - PREPRUFE 300 plus waterproofing membrane -heavy duty-

- 12.5 cm Double layered Gypsum board wall with paint finish

- 20 cm EPS Thermal insulation layer
- Polyethylene plastic sheet Vapor barrier layer
- 23 cm RC slab

#### 2020 BUDAPEST, BUDAFOK

**SECTION A-A** SCALE 1:50

# DIPLOMA PROJECT

#### ALMELHEM, SABA



#### ALMELHEM, SABA



#### ALMELHEM, SABA



- 8 cm screed polished and impregnated
- PE Foil layer
- 3 cm Sound insulation Rock wool
- 20 cm EPS thermal insulation
- 110 cm R.C slab foundation PREPRUFE 300 plus
- waterproofing membrane -heavy duty-
- 10 cm screed

DETAILS SCALE 1:5

#### 2020 BUDAPEST, BUDAFOK

- 8 cm screed polished and impregnated - PE Foil layer - 3cm Sound insulation Rock wool 20 cm RC slab

#### ALMELHEM, SABA



#### WI2:

- 10 cm Concrete crust panel
- 20 cm XPS thermal insulation with glass fiber protection layer
- Bituminous waterproofing membrane
- 30cm R.C retaining wall
- 1.5 cm Plaster with paint finish

DETAILS SCALE 1:5

#### ALMELHEM, SABA



DETAILS SCALE 1:5