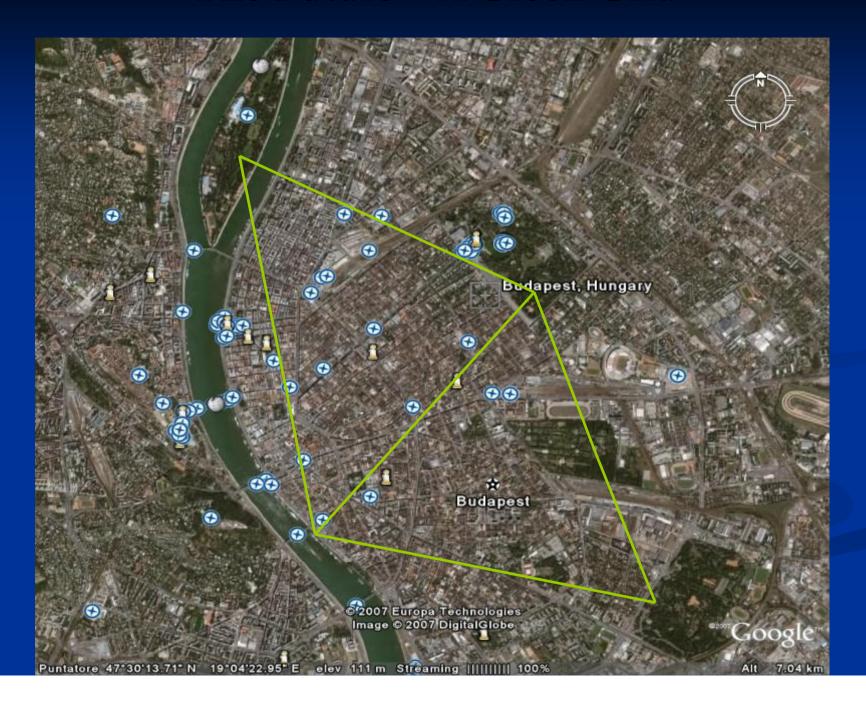

w intensity considering flooding)
- A tradition of the past is a function of the future



#### Future Land Use



#### Future Land Use



# 2. Fovam Square (Pest)

- Public access
- Transport links for bridge
- Aesthetic qualities



#### Fovam Square (Pest)

Study site

Case study





# Warehouse Square

- Poor connectivity
- Low aesthetic value





# Warehouse Square Solutionn



#### Warehouse site

Problems

- Derelictwarehouses
- Low aesthetic value
- Poor connectivity with university



Solutions

- Renovate warehouses
- Improve existing green space
- Floating cafe/restaurant



#### Glass shelter



Study site

Exhibition centre, Milan



# Green space

#### Present





#### Future





# Green space cross section



#### Central Pest Land Use



#### The Future – A Green Grid



# Thank you for your Attention!