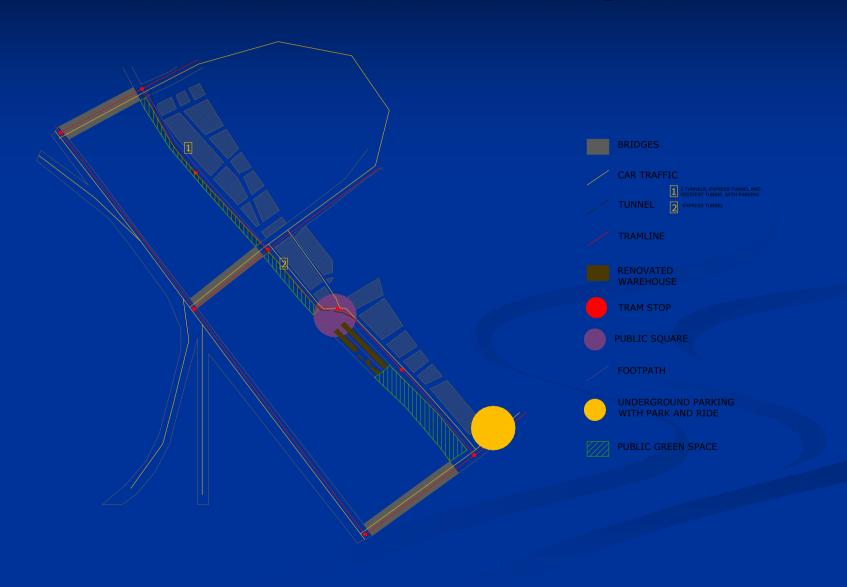

# River - Building between Erzebet – Szabadsag

- Poor connectivity
- Important transport link
- Port for ships
- Parking for Residents
- Flood Awareness

#### Solution

- 2 Tunnels
- Greenspace
- Elevated floodwall
- Pedestrian Way
- Remove port

# Boraros Square

#### Problem

•Study site has poor parking facilities

#### Solution

•Create an underground car park with a park and ride scheme to reduce congestion across site

## New Development

- Pedestrian Area
- Increase tram stops
- New green space (low intensity considering flooding)
- A tradition of the past is a function of the future