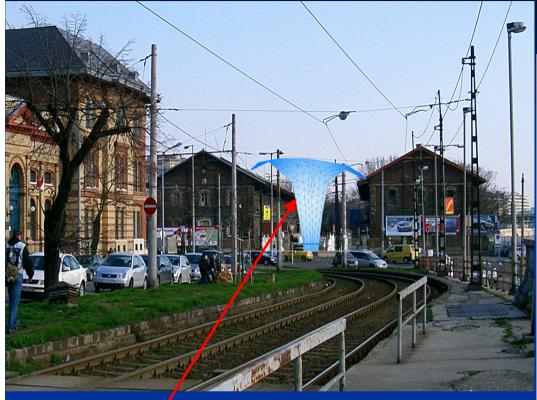

tion

•Create an underground car park with a park and ride scheme to reduce congestion across site





## New Development

- Pedestrian Area
- Increase tram stops
- New green space (low intensity considering flooding)
- A tradition of the past is a function of the future



#### Future Land Use



#### Future Land Use



# 2. Fovam Square (Pest)

- Public access
- Transport links for bridge
- Aesthetic qualities



#### Fovam Square (Pest)

Study site

Case study





# Warehouse Square

- Poor connectivity
- Low aesthetic value





# Warehouse Square Solutionn



#### Warehouse site

Problems

- Derelictwarehouses
- Low aesthetic value
- Poor connectivity with university



Solutions

- Renovate warehouses
- Improve existing green space
- Floating cafe/restaurant



#### Glass shelter



Study site

Exhibition centre, Milan



# Green space

#### Present





#### Future





# Green space cross section



#### Central Pest Land Use



#### The Future – A Green Grid



# Thank you for your Attention!