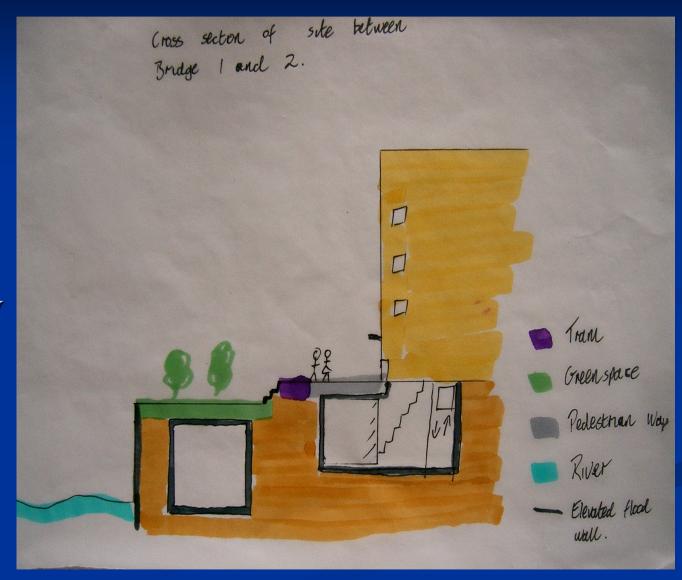

# River - Building between Erzebet – Szabadsag

- Poor connectivity
- Important transport link
- Port for ships
- Parking for Residents
- Flood Awareness

#### Solution

- 2 Tunnels
- Greenspace
- Elevated floodwall
- Pedestrian Way
- Remove port