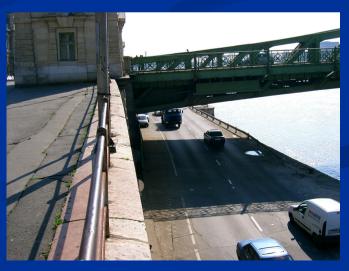

# River - Building between Erzebet – Szabadsag

- Poor connectivity
- Important transport link
- Port for ships
- Parking for Residents
- Flood Awareness