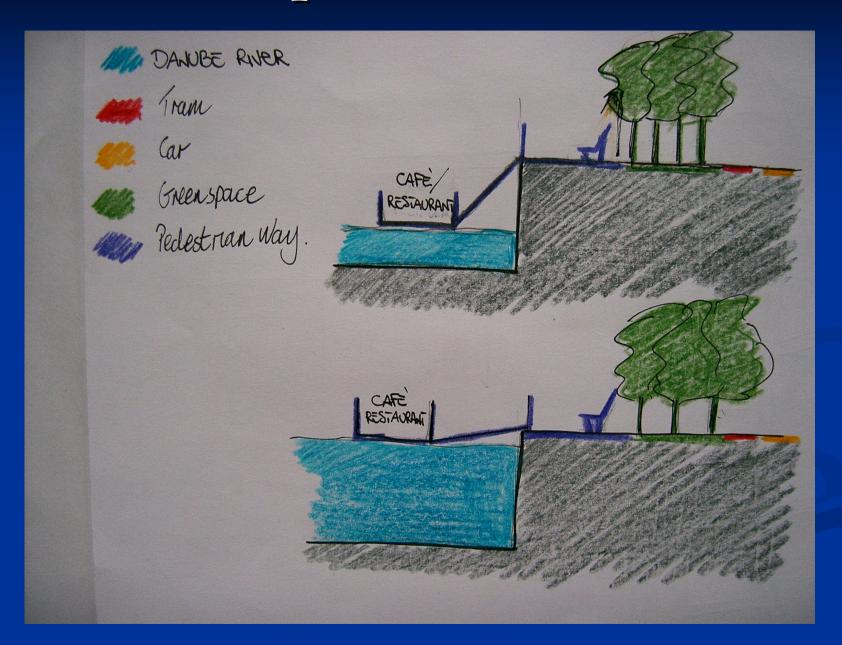

t

- Pedestrian Area
- Increase tram stops
- New green space (low intensity considering flooding)
- A tradition of the past is a function of the future



#### Future Land Use



#### Future Land Use



# 2. Fovam Square (Pest)

- Public access
- Transport links for bridge
- Aesthetic qualities



#### Fovam Square (Pest)

Study site

Case study





# Warehouse Square

- Poor connectivity
- Low aesthetic value





# Warehouse Square Solutionn



#### Warehouse site

Problems

- Derelictwarehouses
- Low aesthetic value
- Poor connectivity with university



Solutions

- Renovate warehouses
- Improve existing green space
- Floating cafe/restaurant



#### Glass shelter



Study site

Exhibition centre, Milan



# Green space

#### Present





#### Future





# Green space cross section



#### Central Pest Land Use



#### The Future – A Green Grid



# Thank you for your Attention!