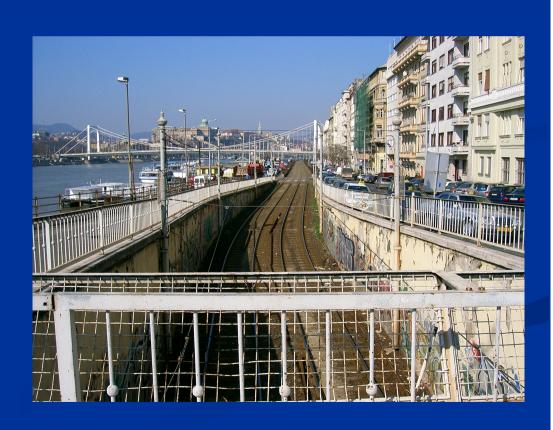

# River - Building between Erzebet – Szabadsag

- Poor connectivity
- Important transport link
- Port for ships
- Parking for Residents
- Flood Awareness

#### Solution

- 2 Tunnels
- Greenspace
- Elevated floodwall
- Pedestrian Way
- Remove port