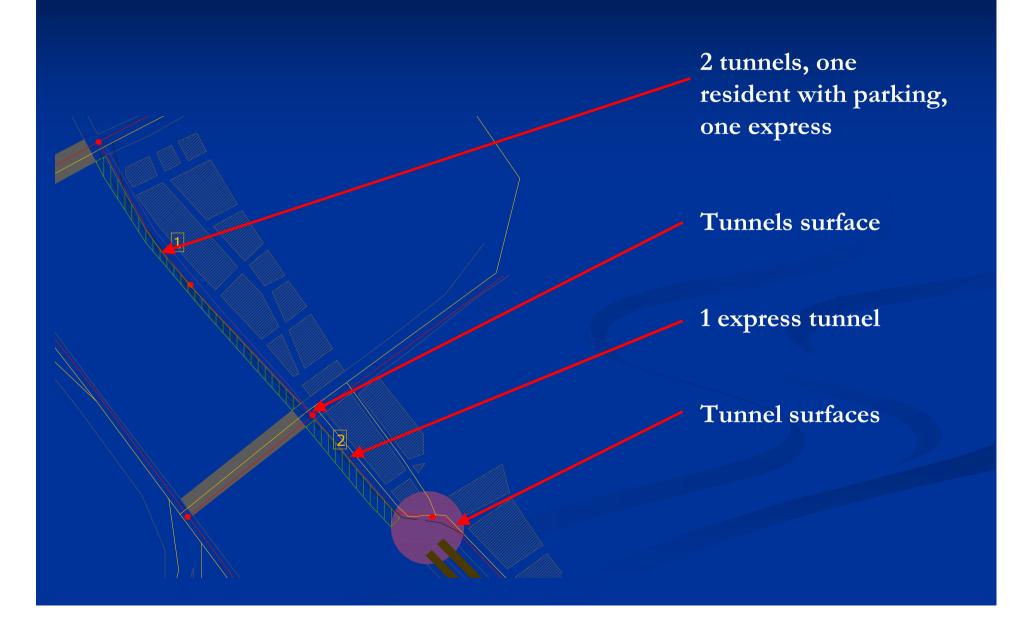

#### Solution

- 2 Tunnels
- Greenspace
- Elevated floodwall
- Pedestrian Way
- Remove port