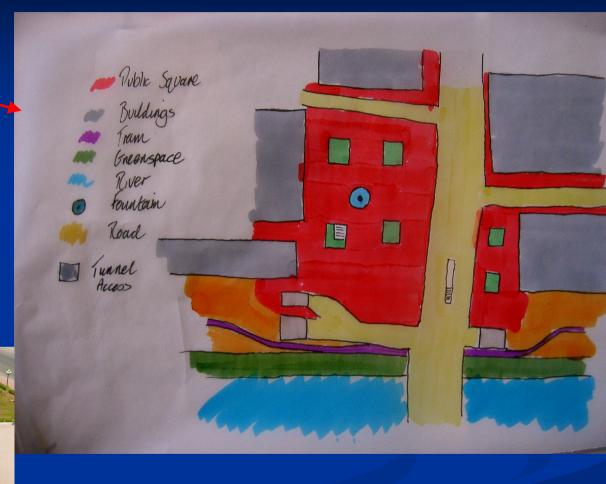

Szabadsag

- Poor connectivity
- Important transport link
- Port for ships
- Parking for Residents
- Flood Awareness





#### Solution

- 2 Tunnels
- Greenspace
- Elevated floodwall
- Pedestrian Way
- Remove port



## Road Infrastructure



# Boraros Square

#### Problem

•Study site has poor parking facilities



#### Solution

•Create an underground car park with a park and ride scheme to reduce congestion across site





## New Development

- Pedestrian Area
- Increase tram stops
- New green space (low intensity considering flooding)
- A tradition of the past is a function of the future



#### Future Land Use



#### Future Land Use



# 2. Fovam Square (Pest)

- Public access
- Transport links for bridge
- Aesthetic qualities



#### Fovam Square (Pest)

Study site

Case study





# Warehouse Square

- Poor connectivity
- Low aesthetic value





# Warehouse Square Solutionn



#### Warehouse site

Problems

- Derelictwarehouses
- Low aesthetic value
- Poor connectivity with university



Solutions

- Renovate warehouses
- Improve existing green space
- Floating cafe/restaurant



#### Glass shelter



Study site

Exhibition centre, Milan



# Green space

#### Present





#### Future





# Green space cross section



#### Central Pest Land Use



#### The Future – A Green Grid



# Thank you for your Attention!