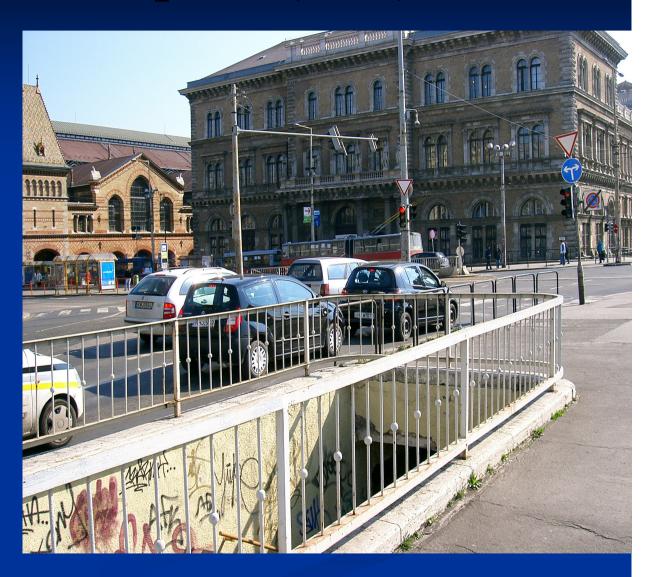

# Boraros Square

#### Problem

•Study site has poor parking facilities

#### Solution

•Create an underground car park with a park and ride scheme to reduce congestion across site