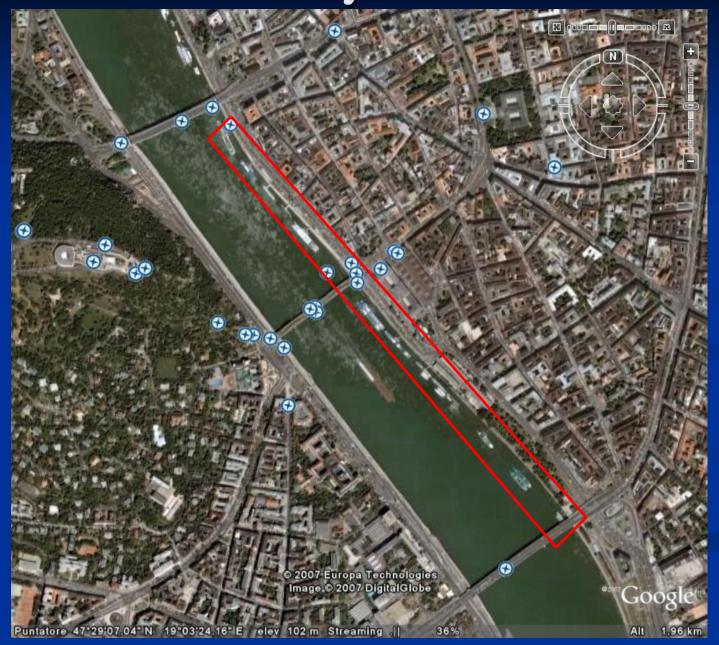

# River - Building between Erzebet – Szabadsag

- Poor connectivity
- Important transport link
- Port for ships
- Parking for Residents
- Flood Awareness

#### Solution

- 2 Tunnels
- Greenspace
- Elevated floodwall
- Pedestrian Way
- Remove port