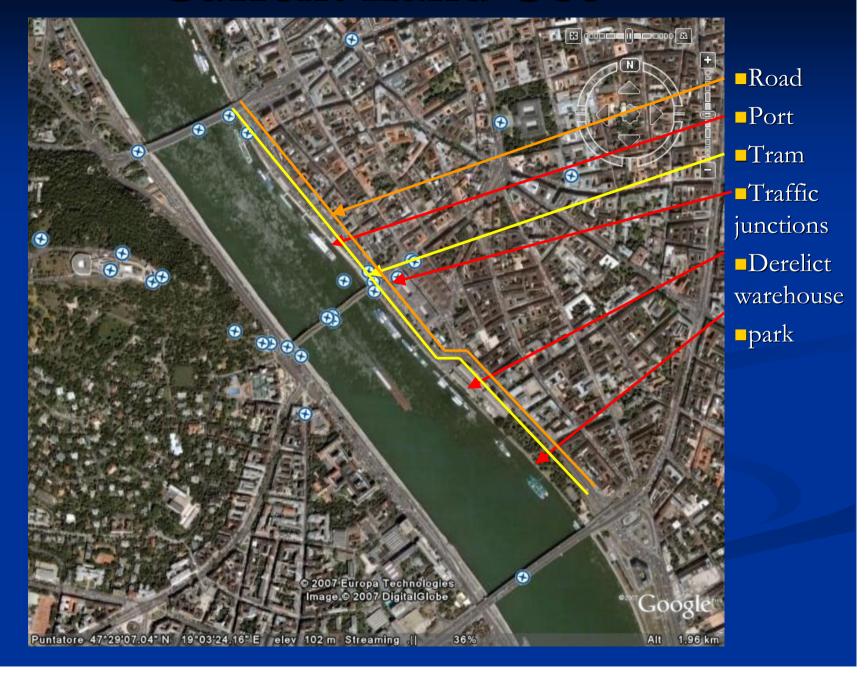

# River - Building between Erzebet – Szabadsag

- Poor connectivity
- Important transport link
- Port for ships
- Parking for Residents
- Flood Awareness

#### Solution

- 2 Tunnels
- Greenspace
- Elevated floodwall
- Pedestrian Way
- Remove port