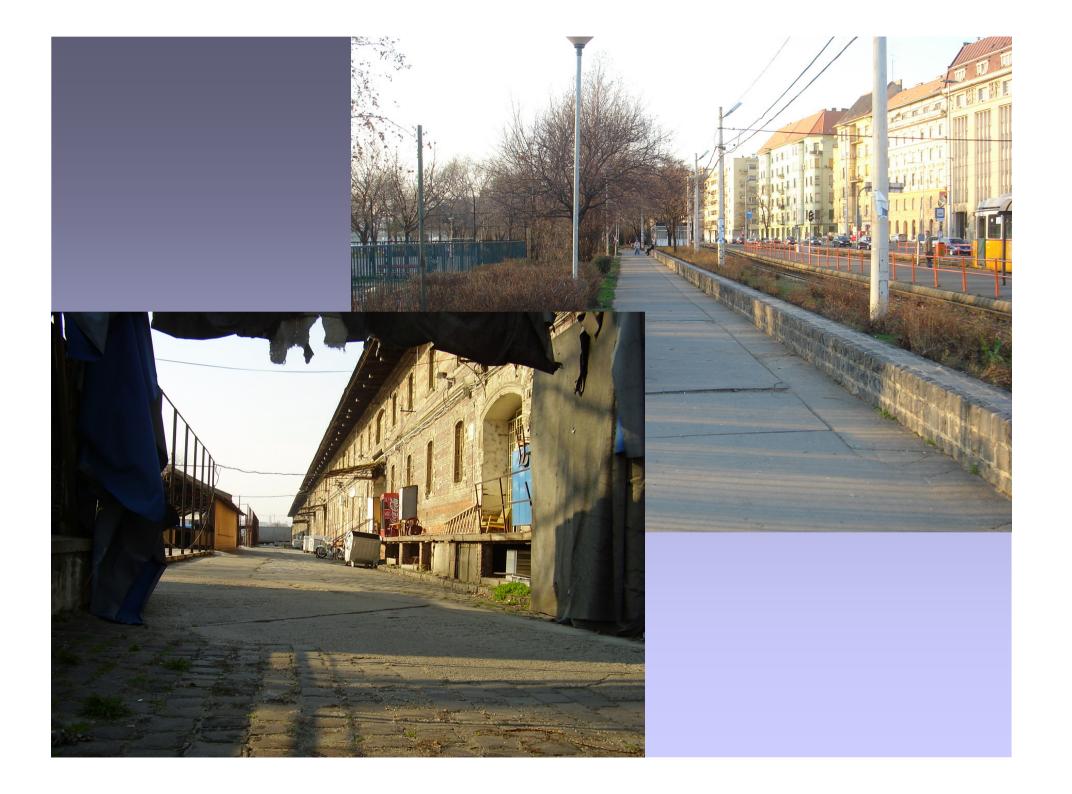

### Present Day Problems

Reaching the embankment is difficult for nedestrians due to busy the Confecting testockine in the with Party en entering the as shoring the with Party entering the with Party