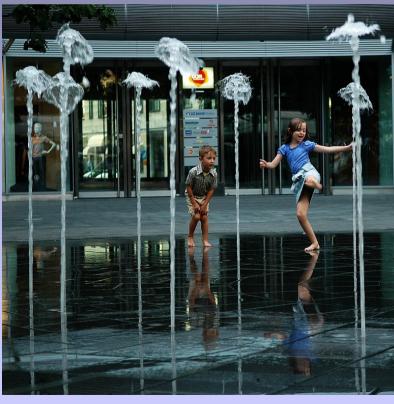

n squares and the park, giving a proper entrance for the new university

### Present Day Problems



Reaching the embankment is difficult for nedestrians due to busy the Confecting testockine in the with Party en entering the as shoring the with Party entering the with Party

### The aims of our group

- Padestrianising the embankment
- > Create more green space
- > Avenues connecting the embankments multifunctions together
- > Multifunctional uses of the warehouses
- ➤ Altering the peoples concept about the reocurring flood.











































#### The university



#### The university



#### The university



#### Possibility





#### The Improvement of the park





#### Restoration of the warehouses

































## Fountains will spring