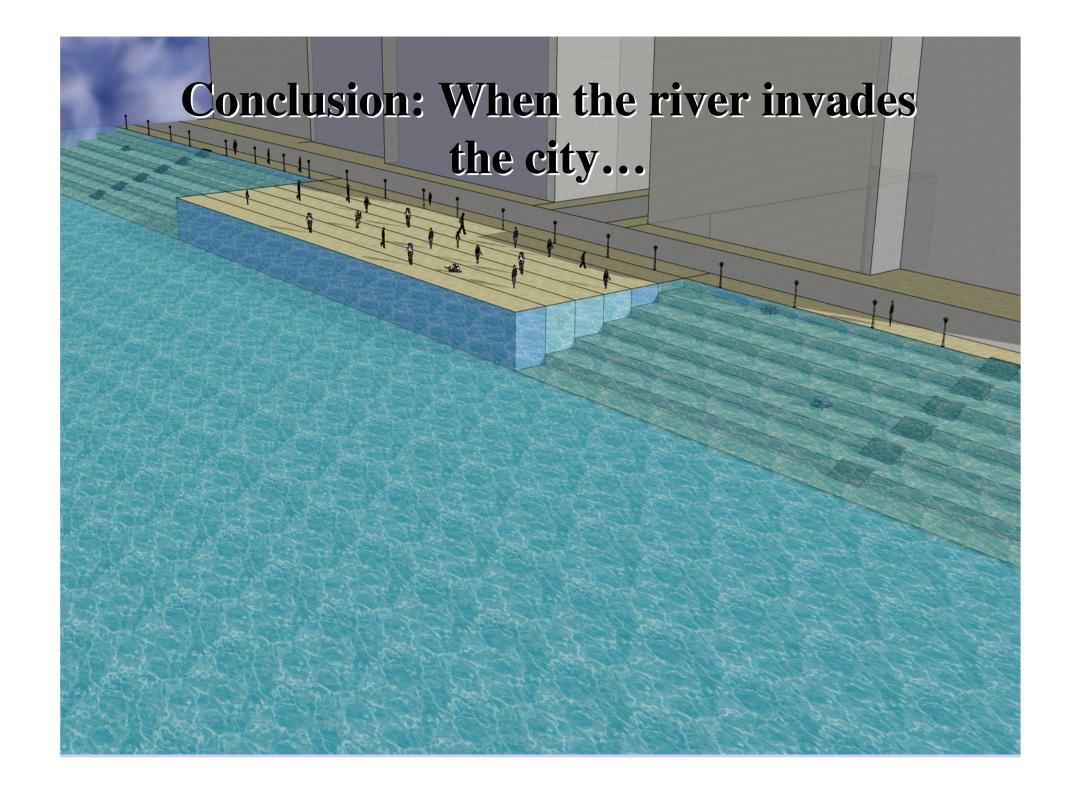

### The aims of our group

- Padestrianising the embankment
- > Create more green space
- > Avenues connecting the embankments multifunctions together
- > Multifunctional uses of the warehouses
- ➤ Altering the peoples concept about the reocurring flood.