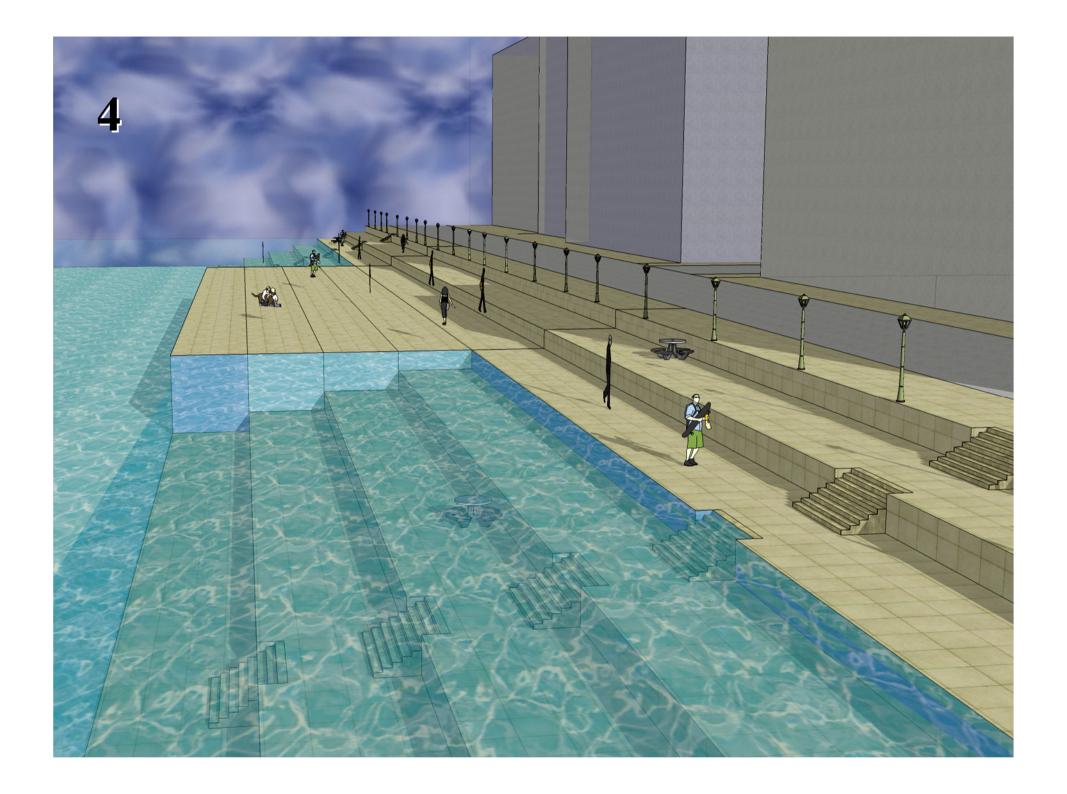

### The aims of our group

- Padestrianising the embankment
- > Create more green space
- > Avenues connecting the embankments multifunctions together
- > Multifunctional uses of the warehouses
- ➤ Altering the peoples concept about the reocurring flood.