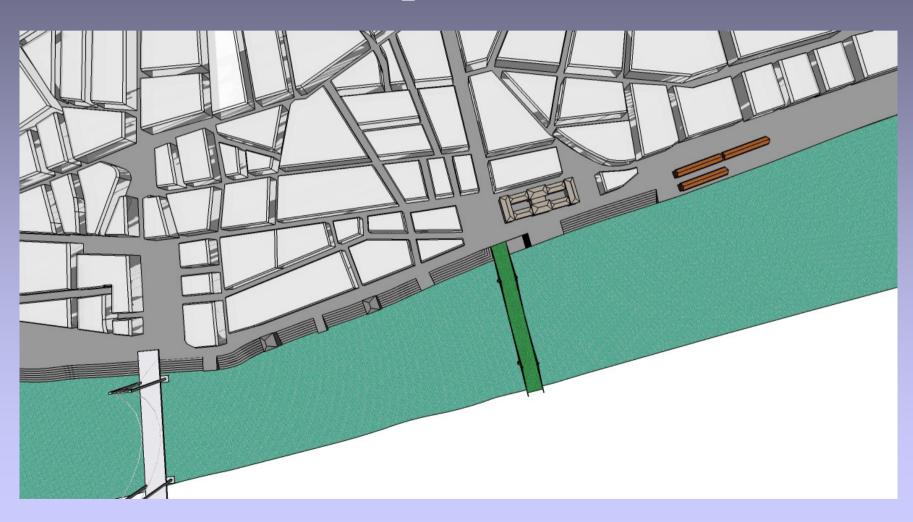

### Present Day Problems

Reaching the embankment is difficult for nedestrians due to busy the Confecting testockine in the with Party en entering the as shoring the with Party entering the with Party

### The aims of our group

- Padestrianising the embankment
- > Create more green space
- > Avenues connecting the embankments multifunctions together
- > Multifunctional uses of the warehouses
- ➤ Altering the peoples concept about the reocurring flood.