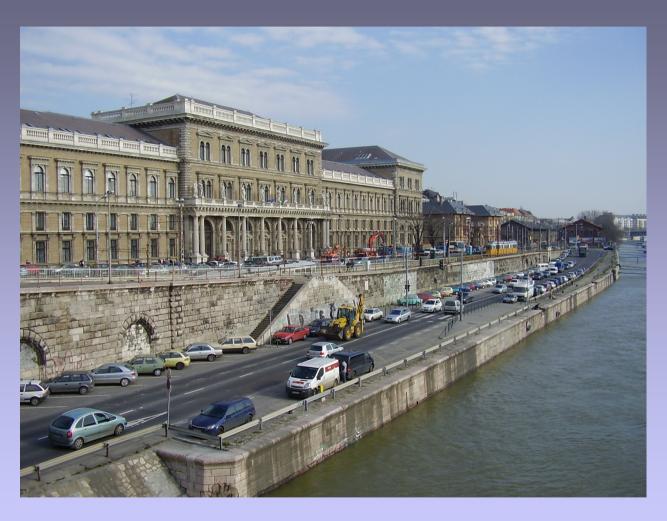

### Present Day Problems

Reaching the embankment is difficult for nedestrians due to busy the Confecting testockine in the with Party en entering the as shoring the with Party entering the with Party