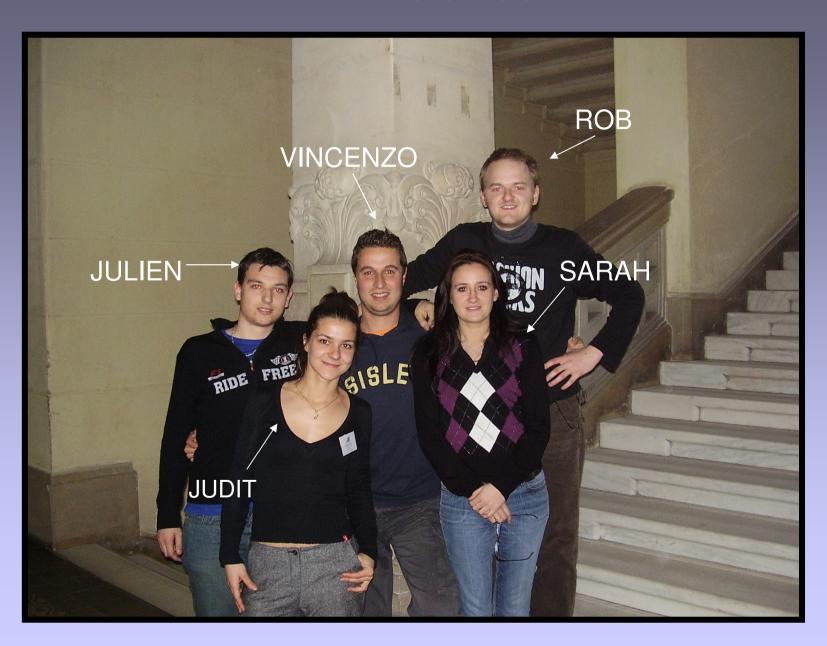

#### THE MEMBERS OF OUR TEAM



### Main Aims of Neptune 2007

- > Reconstructing of the 3 main squares
- > Reconstructing the public transport and traffic circulation
- > New functions for the warehouses
- > Creating a new system of public spaces along a river, connecting it with the main squares and the park, giving a proper entrance for the new university

### Present Day Problems



Reaching the embankment is difficult for nedestrians due to busy the Confecting testockine in the with Party en entering the as shoring the with Party entering the with Party

### The aims of our group

- Padestrianising the embankment
- > Create more green space
- > Avenues connecting the embankments multifunctions together
- > Multifunctional uses of the warehouses
- ➤ Altering the peoples concept about the reocurring flood.