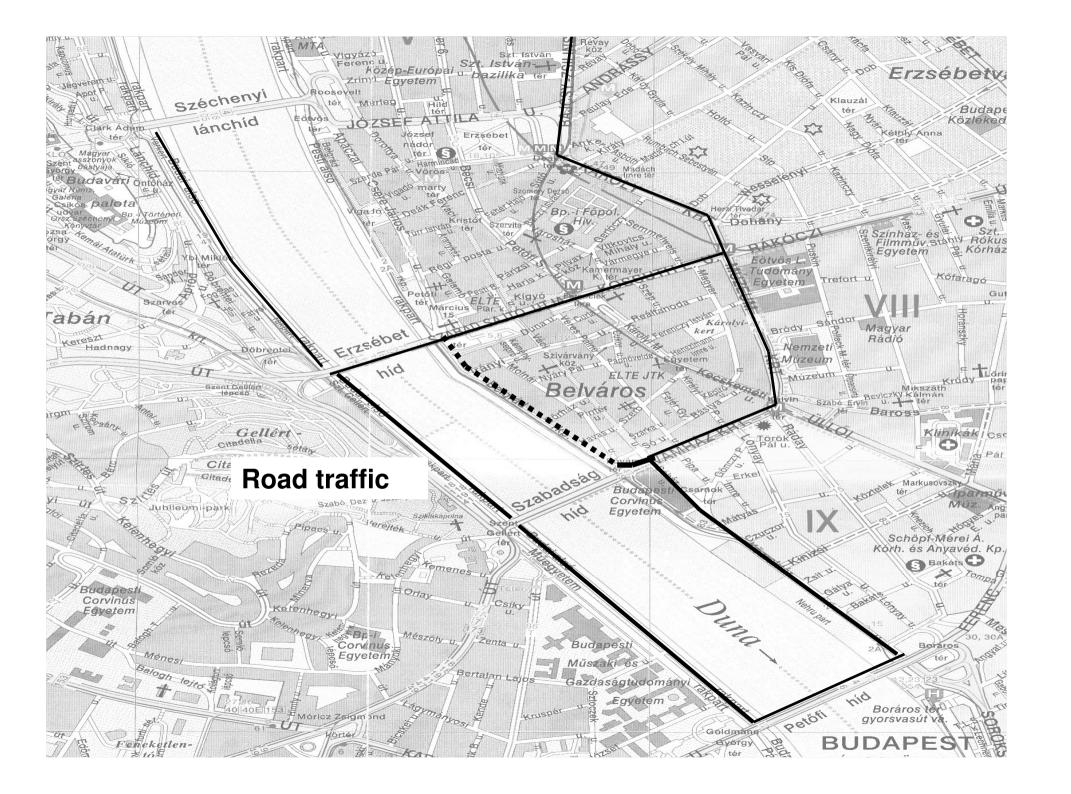

### Present Day Problems

Reaching the embankment is difficult for nedestrians due to busy the Confecting testockine in the with Party en entering the as shoring the with Party entering the with Party

### The aims of our group

- Padestrianising the embankment
- > Create more green space
- > Avenues connecting the embankments multifunctions together
- > Multifunctional uses of the warehouses
- ➤ Altering the peoples concept about the reocurring flood.