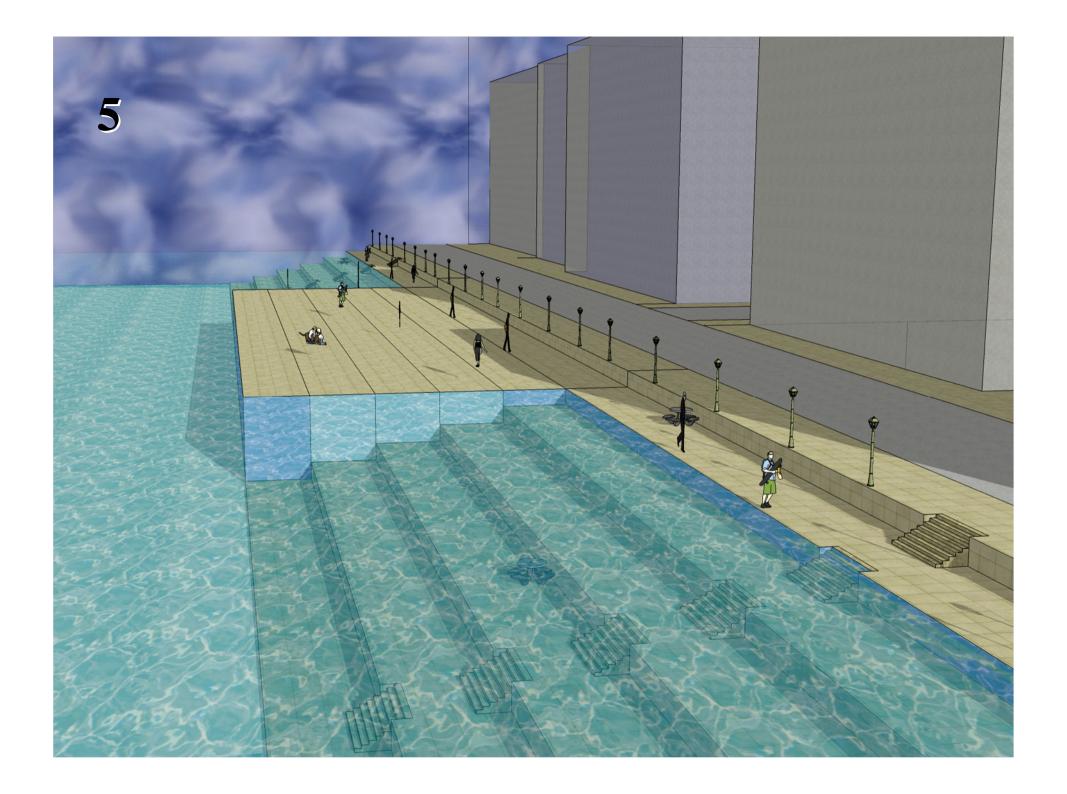

### The aims of our group

- Padestrianising the embankment
- > Create more green space
- > Avenues connecting the embankments multifunctions together
- > Multifunctional uses of the warehouses
- ➤ Altering the peoples concept about the reocurring flood.