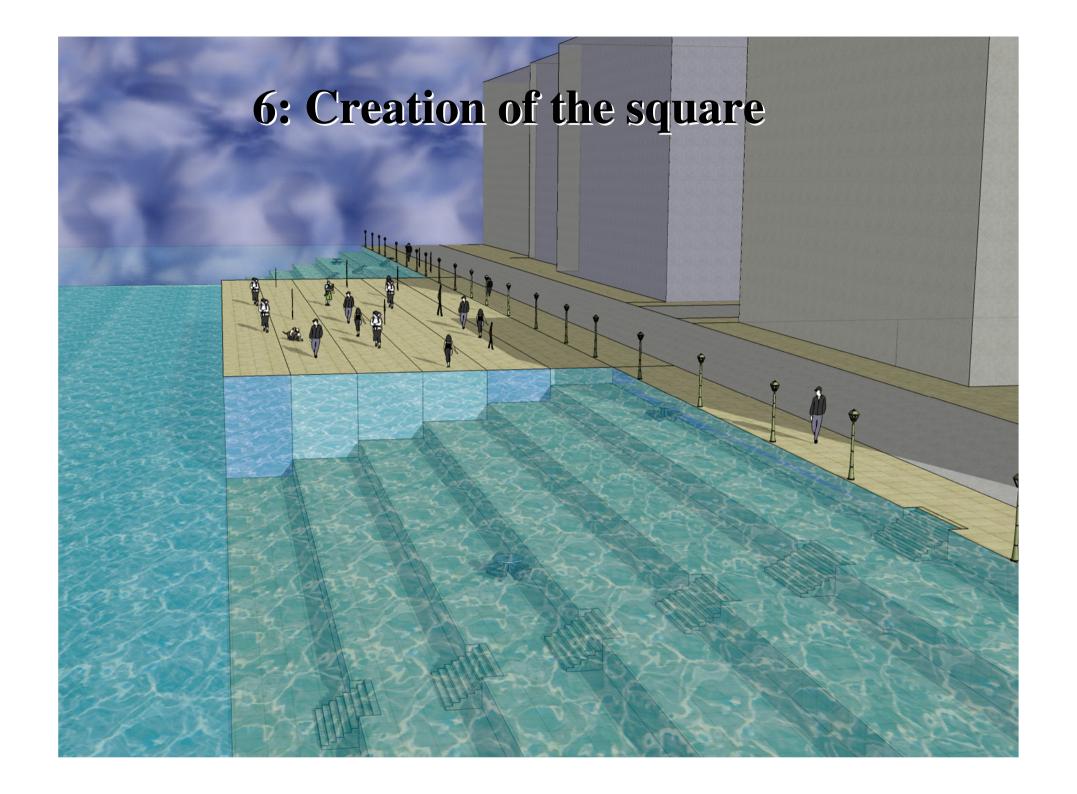

### The aims of our group

- Padestrianising the embankment
- > Create more green space
- > Avenues connecting the embankments multifunctions together
- > Multifunctional uses of the warehouses
- ➤ Altering the peoples concept about the reocurring flood.