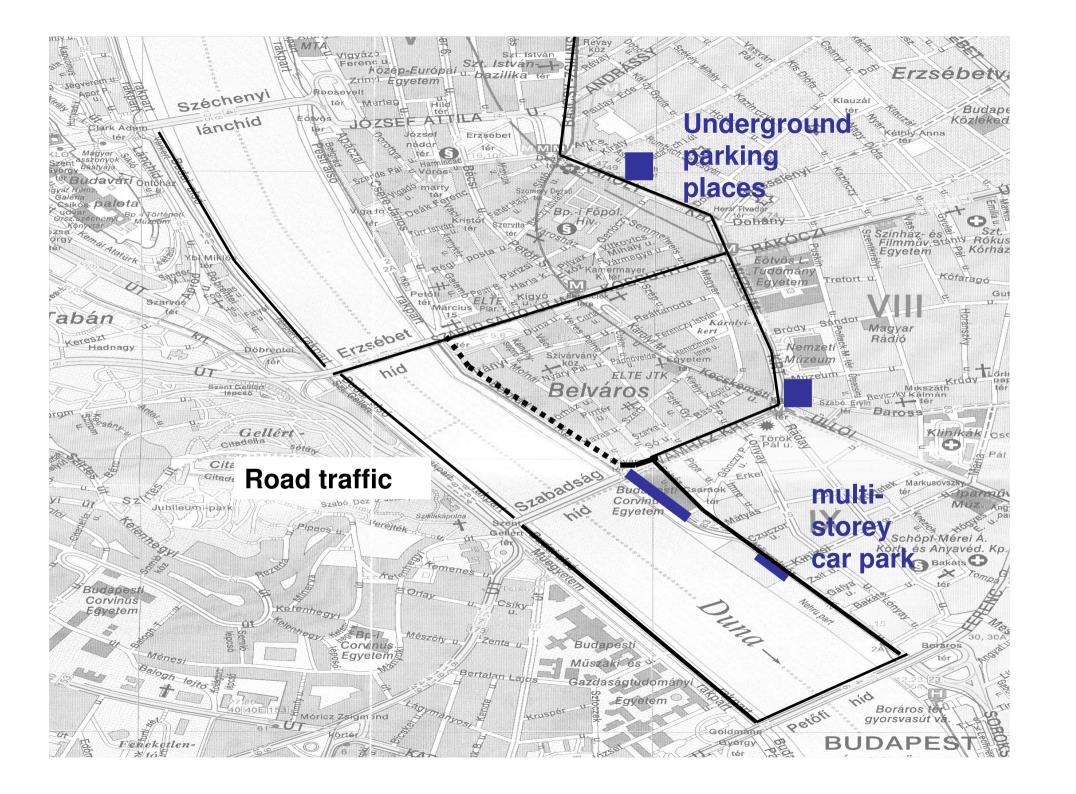

### The aims of our group

- Padestrianising the embankment
- > Create more green space
- > Avenues connecting the embankments multifunctions together
- > Multifunctional uses of the warehouses
- ➤ Altering the peoples concept about the reocurring flood.