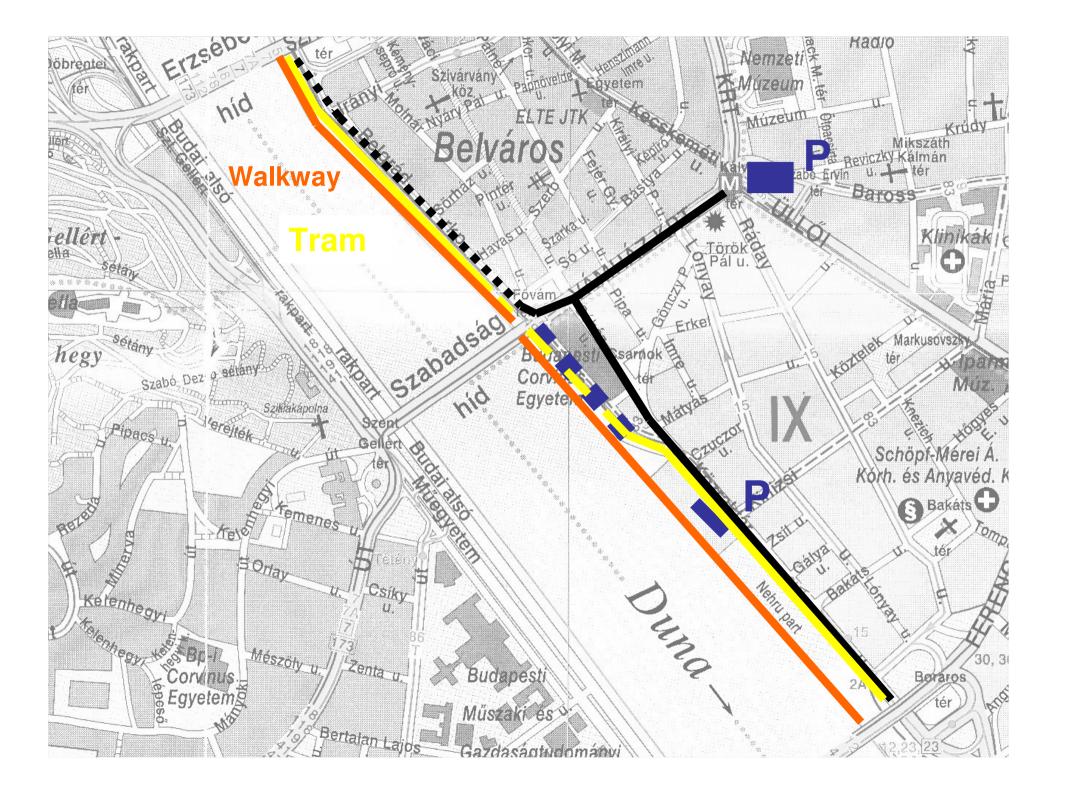

### Present Day Problems

Reaching the embankment is difficult for nedestrians due to busy the Confecting testockine in the with Party en entering the as shoring the with Party entering the with Party

### The aims of our group

- Padestrianising the embankment
- > Create more green space
- > Avenues connecting the embankments multifunctions together
- > Multifunctional uses of the warehouses
- ➤ Altering the peoples concept about the reocurring flood.