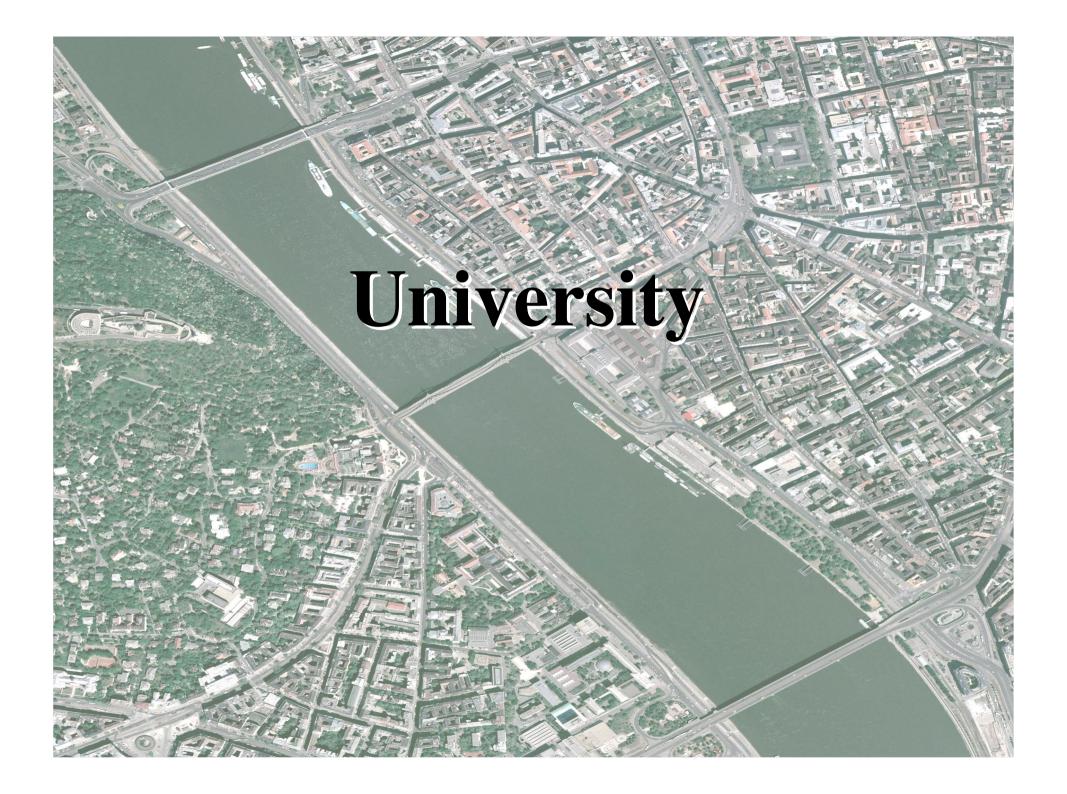

- > Reconstructing of the 3 main squares
- > Reconstructing the public transport and traffic circulation
- > New functions for the warehouses
- > Creating a new system of public spaces along a river, connecting it with the main squares and the park, giving a proper entrance for the new university

### Present Day Problems



Reaching the embankment is difficult for nedestrians due to busy the Confecting testockine in the with Party en entering the as shoring the with Party entering the with Party

### The aims of our group

- Padestrianising the embankment
- > Create more green space
- > Avenues connecting the embankments multifunctions together
- > Multifunctional uses of the warehouses
- ➤ Altering the peoples concept about the reocurring flood.











































#### The university



#### The university



#### The university



#### Possibility





#### The Improvement of the park





#### Restoration of the warehouses

































## Fountains will spring