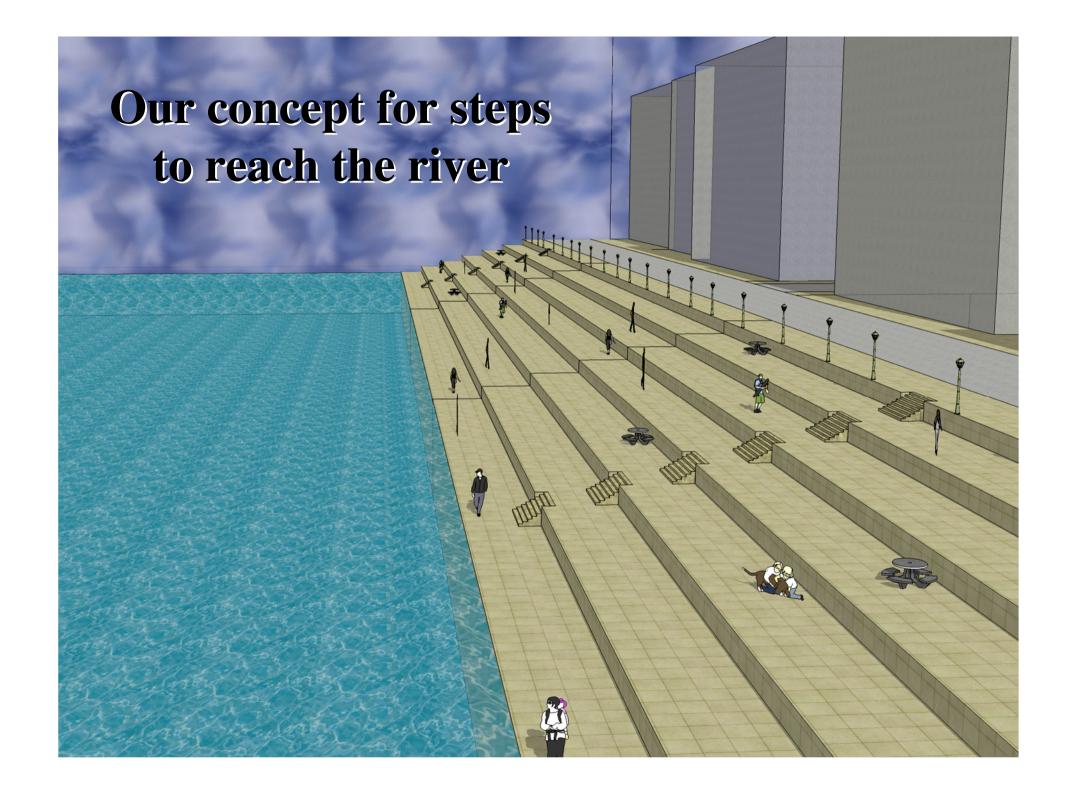

### Main Aims of Neptune 2007

- > Reconstructing of the 3 main squares
- > Reconstructing the public transport and traffic circulation
- > New functions for the warehouses
- > Creating a new system of public spaces along a river, connecting it with the main squares and the park, giving a proper entrance for the new university

### The aims of our group

- Padestrianising the embankment
- > Create more green space
- > Avenues connecting the embankments multifunctions together
- > Multifunctional uses of the warehouses
- ➤ Altering the peoples concept about the reocurring flood.