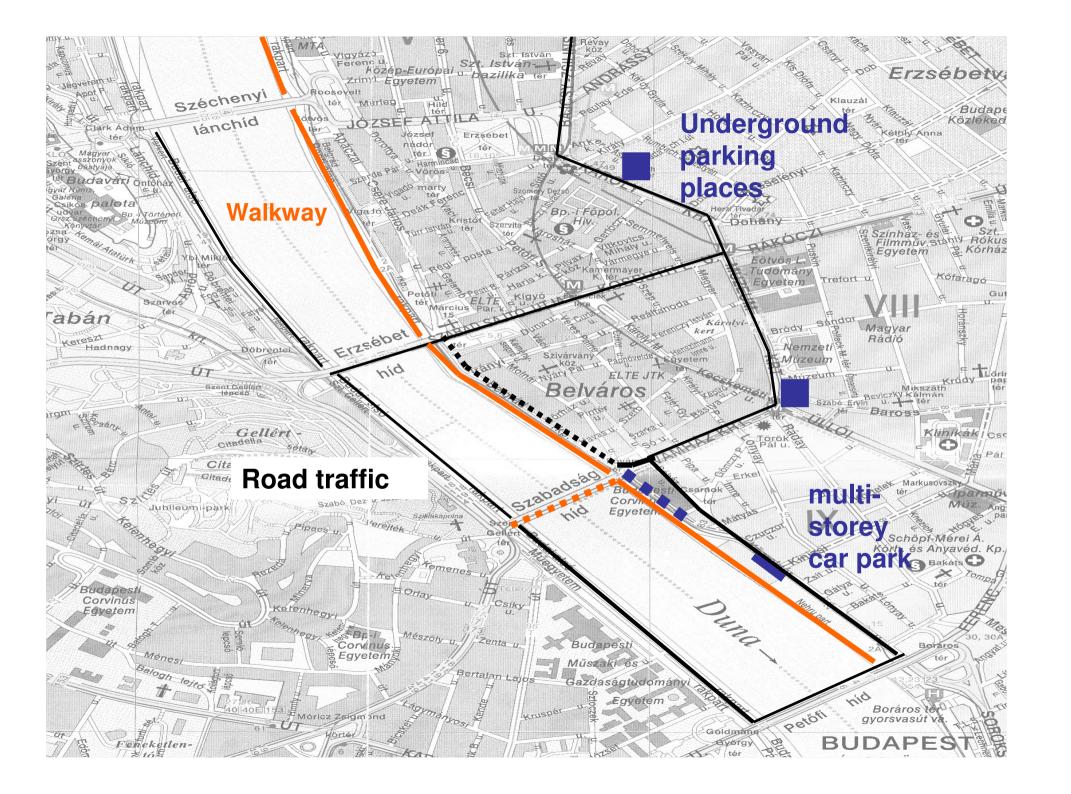

### The aims of our group

- Padestrianising the embankment
- > Create more green space
- > Avenues connecting the embankments multifunctions together
- > Multifunctional uses of the warehouses
- ➤ Altering the peoples concept about the reocurring flood.