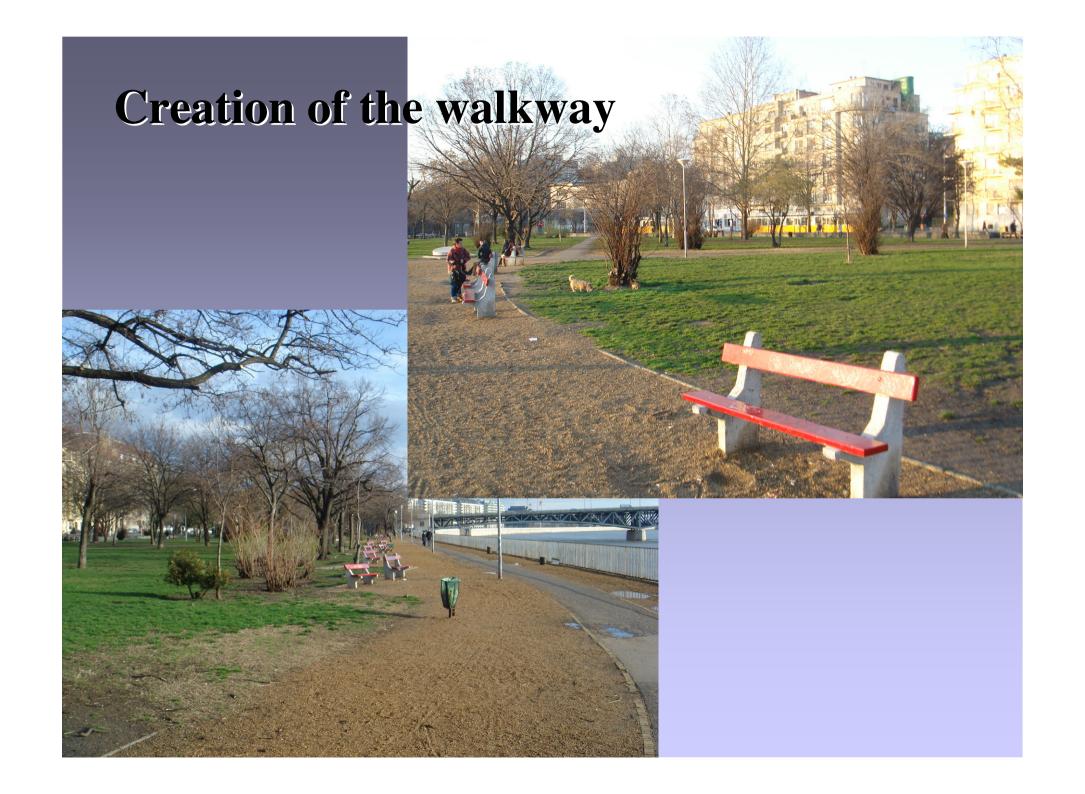

### The aims of our group

- Padestrianising the embankment
- > Create more green space
- > Avenues connecting the embankments multifunctions together
- > Multifunctional uses of the warehouses
- ➤ Altering the peoples concept about the reocurring flood.