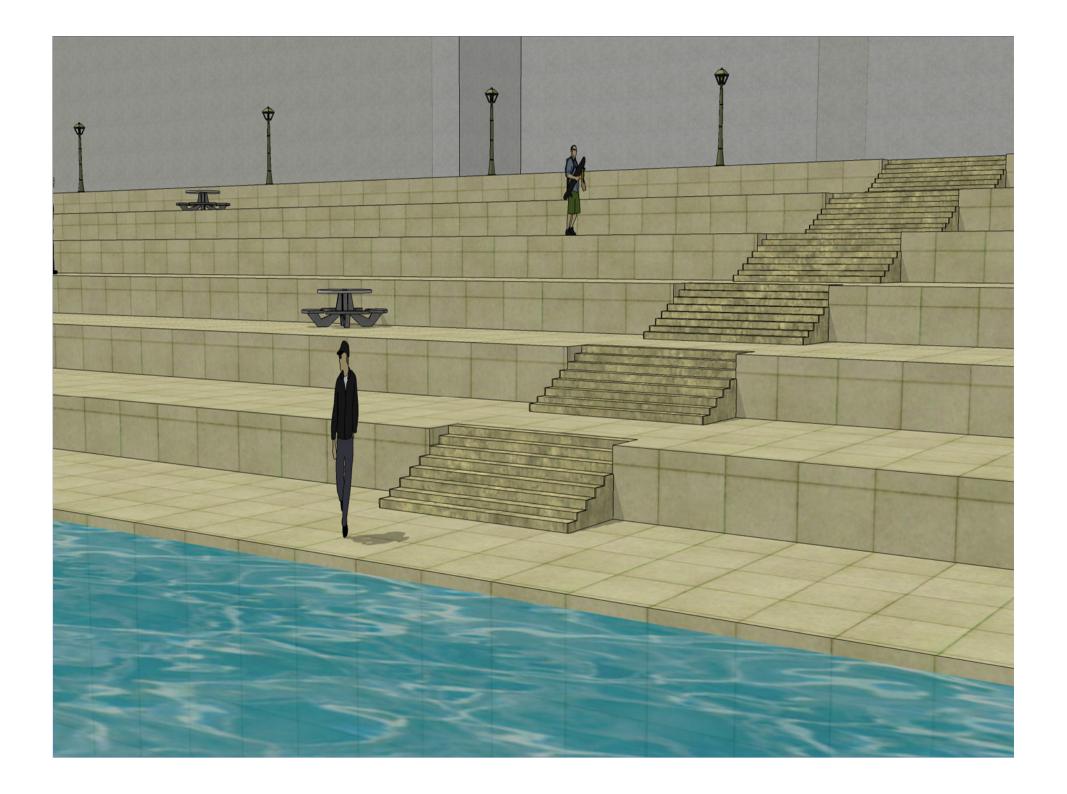

### Main Aims of Neptune 2007

- > Reconstructing of the 3 main squares
- > Reconstructing the public transport and traffic circulation
- > New functions for the warehouses
- > Creating a new system of public spaces along a river, connecting it with the main squares and the park, giving a proper entrance for the new university

### The aims of our group

- Padestrianising the embankment
- > Create more green space
- > Avenues connecting the embankments multifunctions together
- > Multifunctional uses of the warehouses
- ➤ Altering the peoples concept about the reocurring flood.