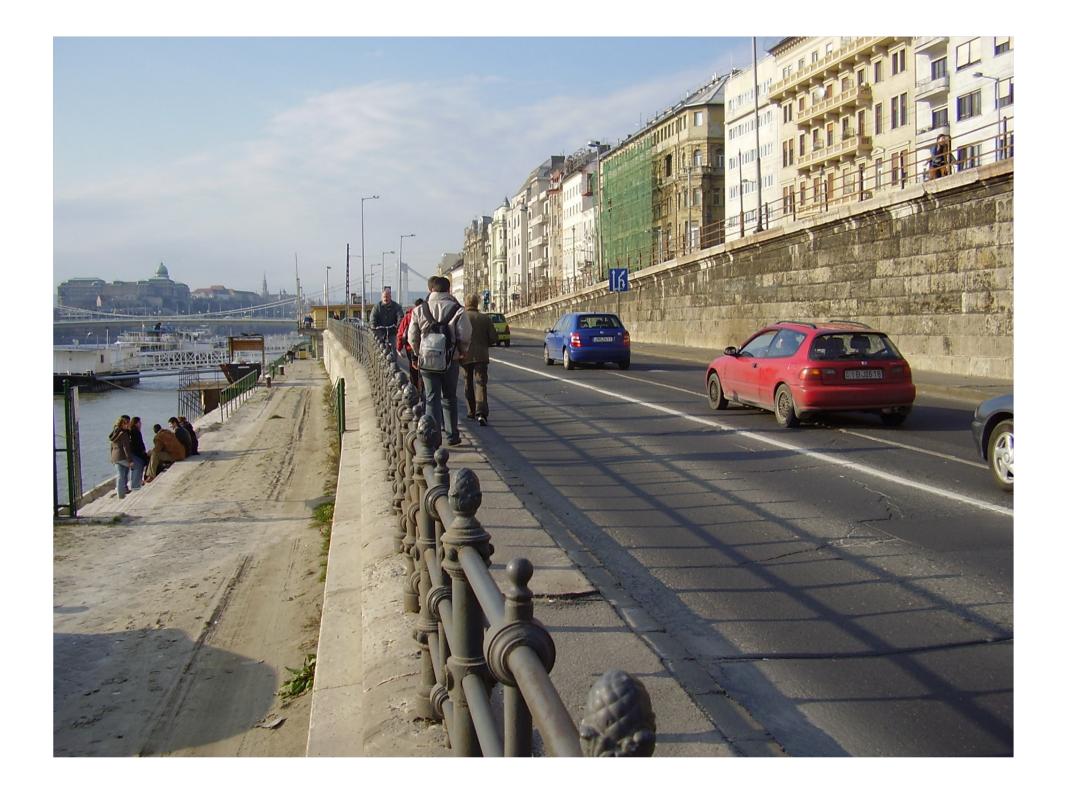

### Present Day Problems

Reaching the embankment is difficult for nedestrians due to busy the Confecting testockine in the with Party en entering the as shoring the with Party entering the with Party