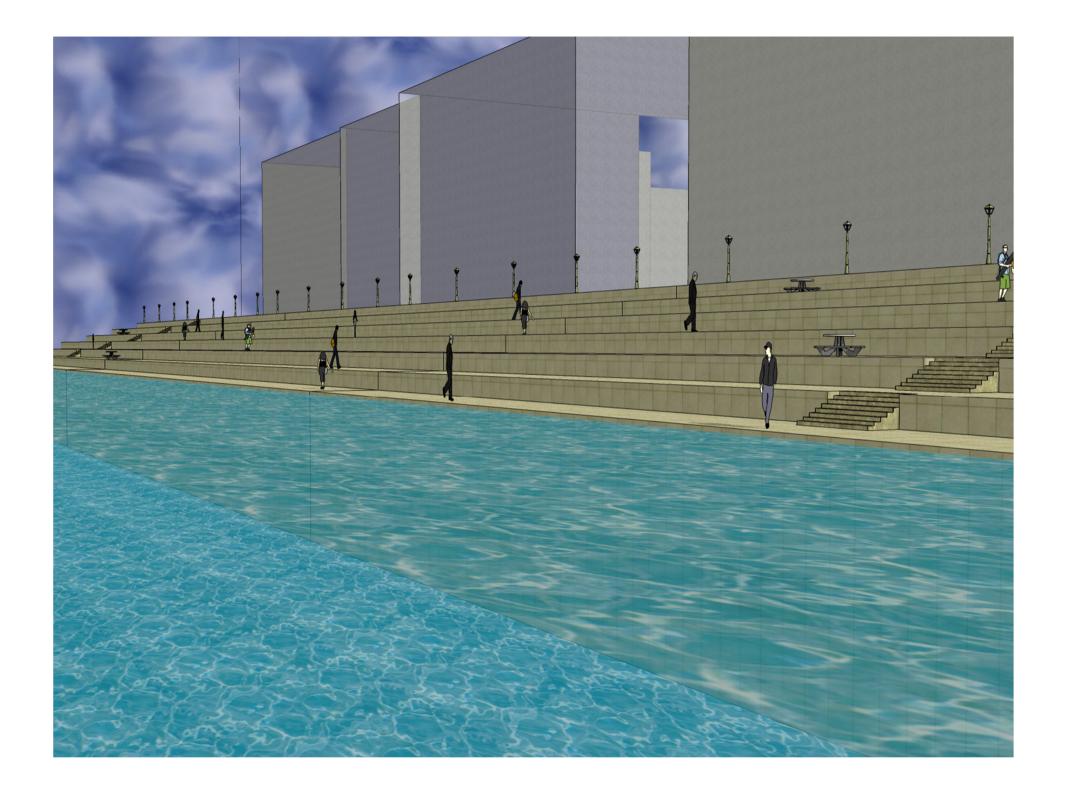

### Main Aims of Neptune 2007

- > Reconstructing of the 3 main squares
- > Reconstructing the public transport and traffic circulation
- > New functions for the warehouses
- > Creating a new system of public spaces along a river, connecting it with the main squares and the park, giving a proper entrance for the new university

### The aims of our group

- Padestrianising the embankment
- > Create more green space
- > Avenues connecting the embankments multifunctions together
- > Multifunctional uses of the warehouses
- ➤ Altering the peoples concept about the reocurring flood.