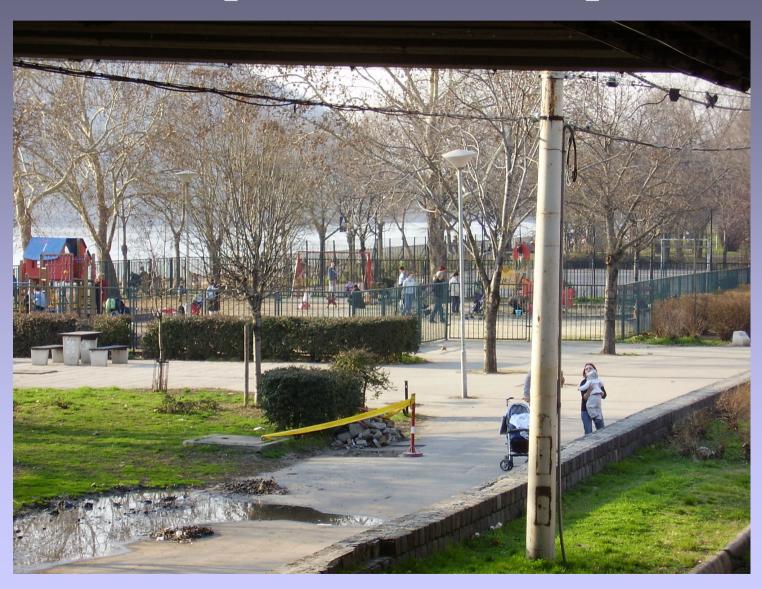

the warehouses
- > Creating a new system of public spaces along a river, connecting it with the main squares and the park, giving a proper entrance for the new university

### Present Day Problems



Reaching the embankment is difficult for nedestrians due to busy the Confecting testockine in the with Party en entering the as shoring the with Party entering the with Party

### The aims of our group

- Padestrianising the embankment
- > Create more green space
- > Avenues connecting the embankments multifunctions together
- > Multifunctional uses of the warehouses
- ➤ Altering the peoples concept about the reocurring flood.











































#### The university



#### The university



#### The university



#### Possibility





#### The Improvement of the park





#### Restoration of the warehouses

































## Fountains will spring