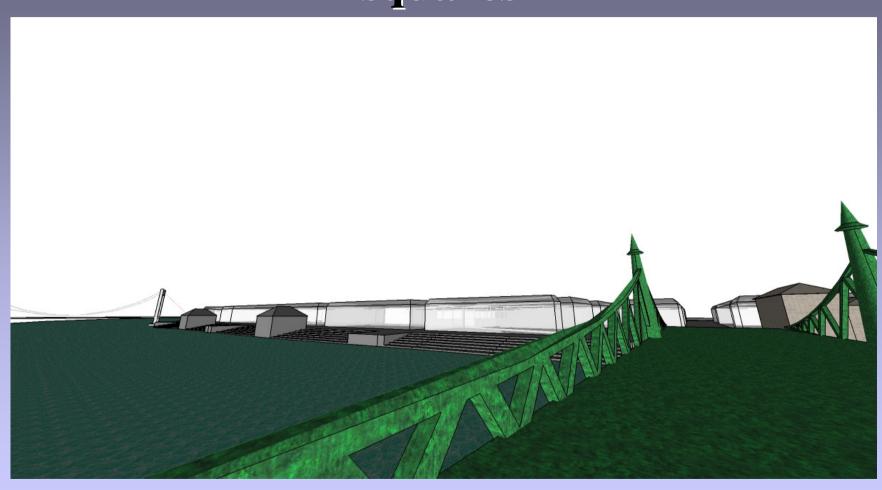

2007

- > Reconstructing of the 3 main squares
- > Reconstructing the public transport and traffic circulation
- > New functions for the warehouses
- > Creating a new system of public spaces along a river, connecting it with the main squares and the park, giving a proper entrance for the new university

### Present Day Problems



Reaching the embankment is difficult for nedestrians due to busy the Confecting testockine in the with Party en entering the as shoring the with Party entering the with Party

### The aims of our group

- Padestrianising the embankment
- > Create more green space
- > Avenues connecting the embankments multifunctions together
- > Multifunctional uses of the warehouses
- ➤ Altering the peoples concept about the reocurring flood.











































#### The university



#### The university



#### The university



#### Possibility





#### The Improvement of the park





#### Restoration of the warehouses

































## Fountains will spring