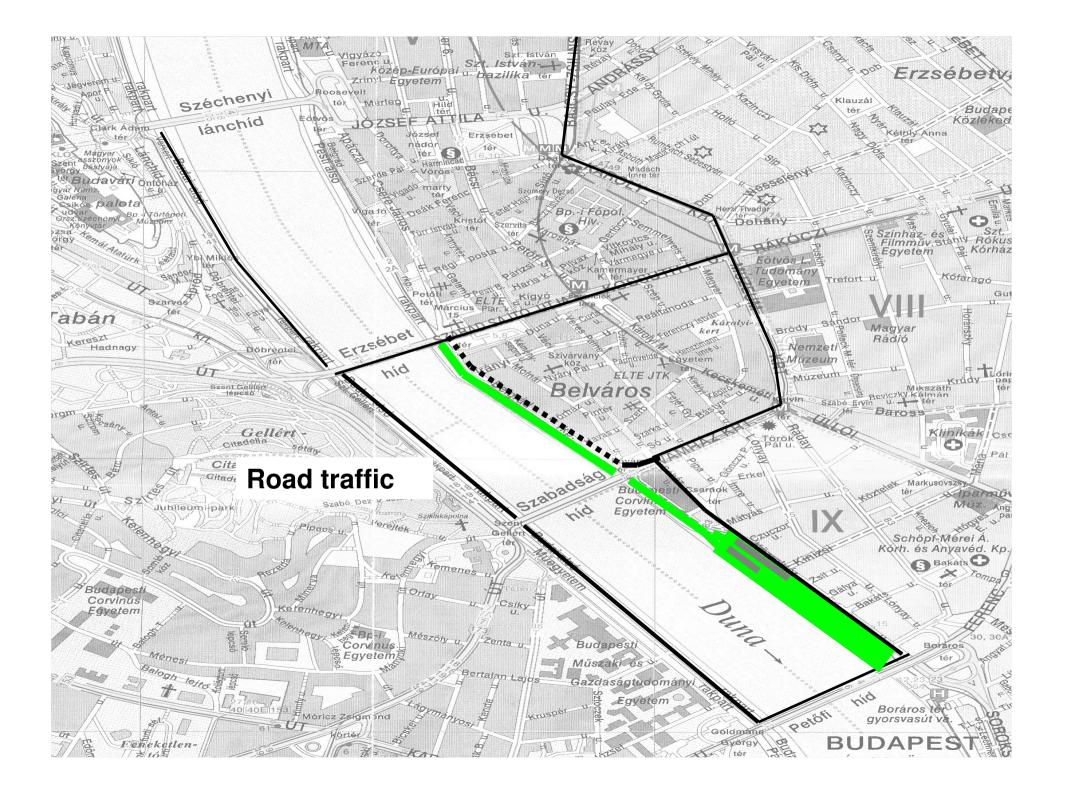

### The aims of our group

- Padestrianising the embankment
- > Create more green space
- > Avenues connecting the embankments multifunctions together
- > Multifunctional uses of the warehouses
- ➤ Altering the peoples concept about the reocurring flood.