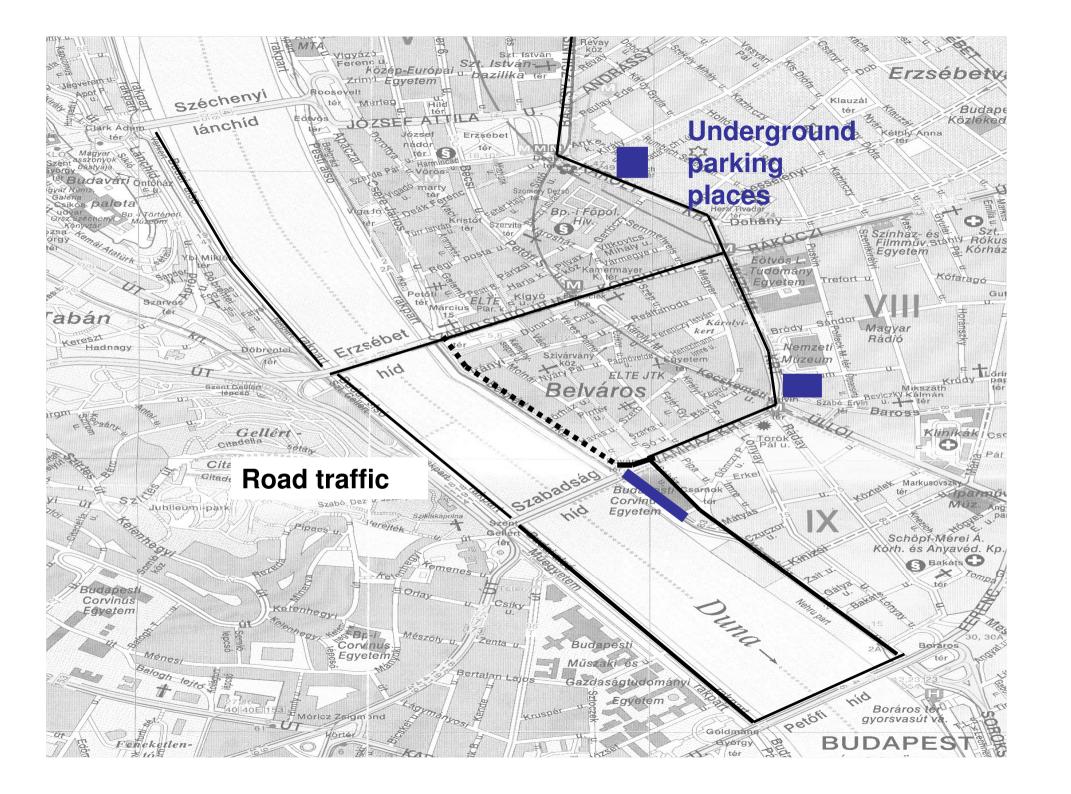

### The aims of our group

- Padestrianising the embankment
- > Create more green space
- > Avenues connecting the embankments multifunctions together
- > Multifunctional uses of the warehouses
- ➤ Altering the peoples concept about the reocurring flood.