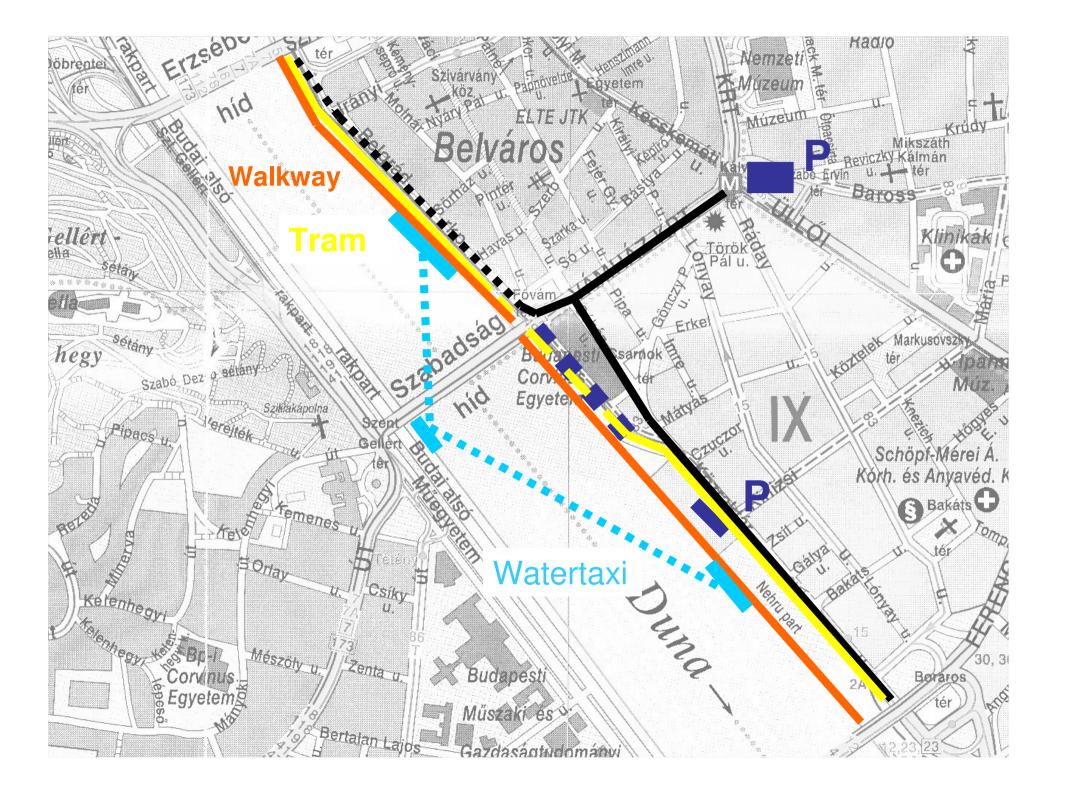

### Present Day Problems

Reaching the embankment is difficult for nedestrians due to busy the Confecting testockine in the with Party en entering the as shoring the with Party entering the with Party

### The aims of our group

- Padestrianising the embankment
- > Create more green space
- > Avenues connecting the embankments multifunctions together
- > Multifunctional uses of the warehouses
- ➤ Altering the peoples concept about the reocurring flood.